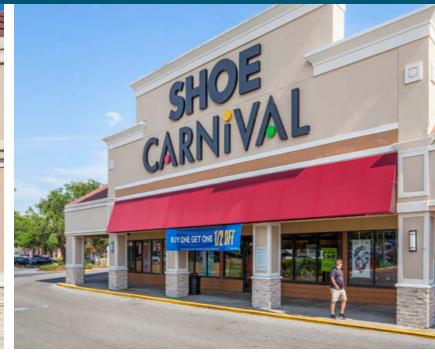

## PROPERTY HIGHLIGHTS

- AVAILABLE SPACE: 1,792 SF | 2,596 SF (Freestanding Building)
- Located at the signalized intersection of Cortez Rd. W. and 14th St. W. (US 41), in the heart of Bradenton's busiest retail corridor with multiple ingress/egress points
- Anchored by Burlington, LA Fitness, PetSmart, Shoe Carnival, and Chuck E. Cheese
- Traffic Counts: 41,000 AADT on Cortez Rd. W. I 44,500 AADT on 14th St. W.

#### **MAX MCGEACHY** ASSOCIATE

**(**) 813.345.5873

LICENSED REAL ESTATE BROKER | FranklinSt.com

| 1   | Chuck E Cheese                  | 13,565 SF |
|-----|---------------------------------|-----------|
| 3   | Esporta Fitness                 | 41,000 SF |
| 4   | SVB Babershop                   | 1,200 SF  |
| 5   | GNC                             | 1,141 SF  |
| 7   | Keke's Breakfast Cafe           | 4,972 SF  |
| 8   | GameStop                        | 1,922 SF  |
| 10  | Shoe Carnival                   | 11,890 SF |
| 14A | Burlington                      | 55,927 SF |
| 14B | Sprouts                         | 28,911 SF |
| 15  | Phone Physician                 | 755 SF    |
| 16  | Gold Pros                       | 1,544 SF  |
| 17  | Clean Smoke                     | 1,212 SF  |
| 18  | PetSmart                        | 27,500 SF |
| 20  | Conns HomePlus                  | 41,278 SF |
| 21  | Advance America                 | 1,447 SF  |
| 22  | Miracle Ear                     | 871 SF    |
| 23  | Sprint                          | 1,762 SF  |
| 24  | AVAILABLE                       | 1,792 SF  |
| 25  | Copeland's Full Lines Insurance | 900 SF    |
| 26  | LA Nails                        | 1,989 SF  |
| 27  | Hibachi Express                 | 2,585 SF  |
| 28  | Spectrum                        | 3,108 SF  |
| 28A | Columbia Care                   | 4,492 SF  |
| 28B | Mission BBQ                     | 3,500 SF  |
| 29  | Visionworks                     | 3,213 SF  |
| 34  | FedEx Office                    | 2,970 SF  |
| 35  | AT&T                            | 5,119 SF  |
| 36  | AT LEASE                        | 2,596 SF  |
| 0P1 | Chick Fil A                     | 4,291 SF  |
|     |                                 |           |