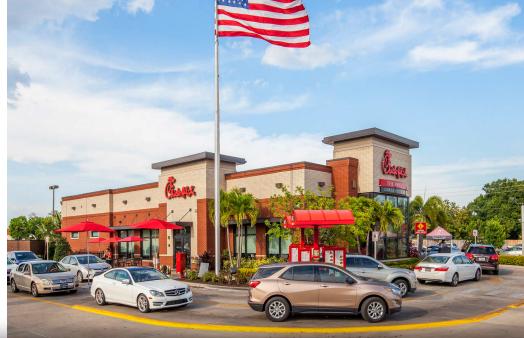

#### **MAX MCGEACHY** ASSOCIATE

**(**) 813.345.5873

LICENSED REAL ESTATE BROKER | FranklinSt.com

| 1   | Chuck E Cheese                  | 13,565 SF |
|-----|---------------------------------|-----------|
| 3   | Esporta Fitness                 | 41,000 SF |
| 4   | SVB Babershop                   | 1,200 SF  |
| 5   | GNC                             | 1,141 SF  |
| 7   | Keke's Breakfast Cafe           | 4,972 SF  |
| 8   | GameStop                        | 1,922 SF  |
| 10  | Shoe Carnival                   | 11,890 SF |
| 14A | Burlington                      | 55,927 SF |
| 14B | Sprouts                         | 28,911 SF |
| 15  | Phone Physician                 | 755 SF    |
| 16  | Gold Pros                       | 1,544 SF  |
| 17  | Clean Smoke                     | 1,212 SF  |
| 18  | PetSmart                        | 27,500 SF |
| 20  | Conns HomePlus                  | 41,278 SF |
| 21  | Advance America                 | 1,447 SF  |
| 22  | Miracle Ear                     | 871 SF    |
| 23  | Sprint                          | 1,762 SF  |
| 24  | AVAILABLE                       | 1,792 SF  |
| 25  | Copeland's Full Lines Insurance | 900 SF    |
| 26  | LA Nails                        | 1,989 SF  |
| 27  | Hibachi Express                 | 2,585 SF  |
| 28  | Spectrum                        | 3,108 SF  |
| 28A | Columbia Care                   | 4,492 SF  |
| 28B | Mission BBQ                     | 3,500 SF  |
| 29  | Visionworks                     | 3,213 SF  |
| 34  | FedEx Office                    | 2,970 SF  |
| 35  | AT&T                            | 5,119 SF  |
| 36  | AT LEASE                        | 2,596 SF  |
| 0P1 | Chick Fil A                     | 4,291 SF  |
|     |                                 |           |