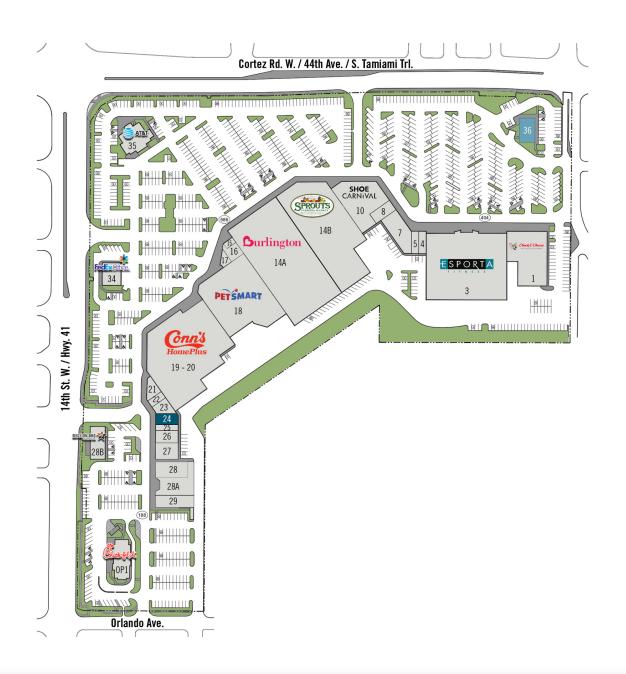

## PROPERTY HIGHLIGHTS

- AVAILABLE SPACE: 1,792 SF | 2,596 SF (Freestanding Building)
- Located at the signalized intersection of Cortez Rd. W. and 14th St. W. (US 41), in the heart of Bradenton's busiest retail corridor with multiple ingress/egress points
- Anchored by Burlington, LA Fitness, PetSmart, Shoe Carnival, and Chuck E. Cheese
- Traffic Counts: 41,000 AADT on Cortez Rd. W. I 44,500 AADT on 14th St. W.

#### **MAX MCGEACHY** ASSOCIATE

**(**) 813.345.5873

LICENSED REAL ESTATE BROKER | FranklinSt.com

| 1   | Chuck E Cheese                  | 13,565 SF |
|-----|---------------------------------|-----------|
| 3   | Esporta Fitness                 | 41,000 SF |
| 4   | SVB Babershop                   | 1,200 SF  |
| 5   | GNC                             | 1,141 SF  |
| 7   | Keke's Breakfast Cafe           | 4,972 SF  |
| 8   | GameStop                        | 1,922 SF  |
| 10  | Shoe Carnival                   | 11,890 SF |
| 14A | Burlington                      | 55,927 SF |
| 14B | Sprouts                         | 28,911 SF |
| 15  | Phone Physician                 | 755 SF    |
| 16  | Gold Pros                       | 1,544 SF  |
| 17  | Clean Smoke                     | 1,212 SF  |
| 18  | PetSmart                        | 27,500 SF |
| 20  | Conns HomePlus                  | 41,278 SF |
| 21  | Advance America                 | 1,447 SF  |
| 22  | Miracle Ear                     | 871 SF    |
| 23  | Sprint                          | 1,762 SF  |
| 24  | AVAILABLE                       | 1,792 SF  |
| 25  | Copeland's Full Lines Insurance | 900 SF    |
| 26  | LA Nails                        | 1,989 SF  |
| 27  | Hibachi Express                 | 2,585 SF  |
| 28  | Spectrum                        | 3,108 SF  |
| 28A | Columbia Care                   | 4,492 SF  |
| 28B | Mission BBQ                     | 3,500 SF  |
| 29  | Visionworks                     | 3,213 SF  |
| 34  | FedEx Office                    | 2,970 SF  |
| 35  | AT&T                            | 5,119 SF  |
| 36  | AT LEASE                        | 2,596 SF  |
| 0P1 | Chick Fil A                     | 4,291 SF  |
|     |                                 |           |