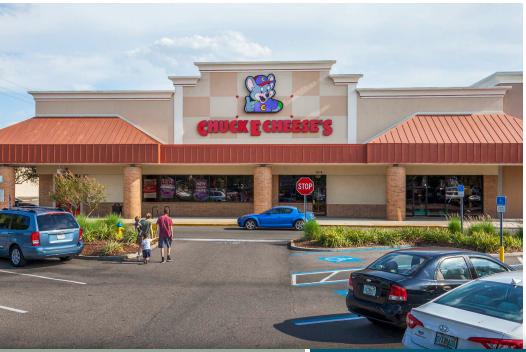

## PROPERTY HIGHLIGHTS

- AVAILABLE SPACE: 1,792 SF | 2,596 SF (Freestanding Building)
- Located at the signalized intersection of Cortez Rd. W. and 14th St. W. (US 41), in the heart of Bradenton's busiest retail corridor with multiple ingress/egress points
- Anchored by Burlington, LA Fitness, PetSmart, Shoe Carnival, and Chuck E. Cheese
- Traffic Counts: 41,000 AADT on Cortez Rd. W. I 44,500 AADT on 14th St. W.

#### **MAX MCGEACHY** ASSOCIATE

**(**) 813.345.5873

LICENSED REAL ESTATE BROKER | FranklinSt.com

| 1   | Chuck E Cheese                  | 13,565 SF |
|-----|---------------------------------|-----------|
| 3   | Esporta Fitness                 | 41,000 SF |
| 4   | SVB Babershop                   | 1,200 SF  |
| 5   | GNC                             | 1,141 SF  |
| 7   | Keke's Breakfast Cafe           | 4,972 SF  |
| 8   | GameStop                        | 1,922 SF  |
| 10  | Shoe Carnival                   | 11,890 SF |
| 14A | Burlington                      | 55,927 SF |
| 14B | Sprouts                         | 28,911 SF |
| 15  | Phone Physician                 | 755 SF    |
| 16  | Gold Pros                       | 1,544 SF  |
| 17  | Clean Smoke                     | 1,212 SF  |
| 18  | PetSmart                        | 27,500 SF |
| 20  | Conns HomePlus                  | 41,278 SF |
| 21  | Advance America                 | 1,447 SF  |
| 22  | Miracle Ear                     | 871 SF    |
| 23  | Sprint                          | 1,762 SF  |
| 24  | AVAILABLE                       | 1,792 SF  |
| 25  | Copeland's Full Lines Insurance | 900 SF    |
| 26  | LA Nails                        | 1,989 SF  |
| 27  | Hibachi Express                 | 2,585 SF  |
| 28  | Spectrum                        | 3,108 SF  |
| 28A | Columbia Care                   | 4,492 SF  |
| 28B | Mission BBQ                     | 3,500 SF  |
| 29  | Visionworks                     | 3,213 SF  |
| 34  | FedEx Office                    | 2,970 SF  |
| 35  | AT&T                            | 5,119 SF  |
| 36  | AT LEASE                        | 2,596 SF  |
| 0P1 | Chick Fil A                     | 4,291 SF  |
|     |                                 |           |