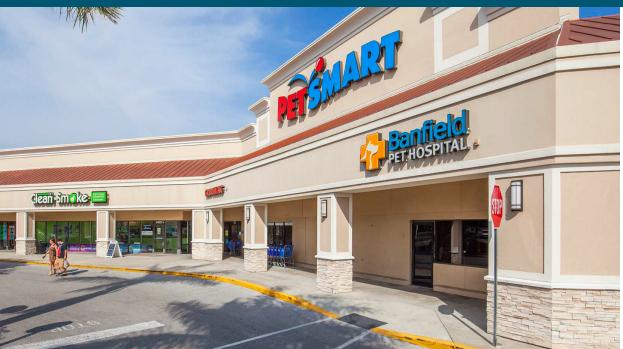

## PROPERTY HIGHLIGHTS

- AVAILABLE SPACE: 1,792 SF | 2,596 SF (Freestanding Building)
- Located at the signalized intersection of Cortez Rd. W. and 14th St. W. (US 41), in the heart of Bradenton's busiest retail corridor with multiple ingress/egress points
- Anchored by Burlington, LA Fitness, PetSmart, Shoe Carnival, and Chuck E. Cheese
- Traffic Counts: 41,000 AADT on Cortez Rd. W. I 44,500 AADT on 14th St. W.

#### **MAX MCGEACHY** ASSOCIATE

**(**) 813.345.5873

LICENSED REAL ESTATE BROKER | FranklinSt.com

| 1   | Chuck E Cheese                  | 13,565 SF |
|-----|---------------------------------|-----------|
| 3   | Esporta Fitness                 | 41,000 SF |
| 4   | SVB Babershop                   | 1,200 SF  |
| 5   | GNC                             | 1,141 SF  |
| 7   | Keke's Breakfast Cafe           | 4,972 SF  |
| 8   | GameStop                        | 1,922 SF  |
| 10  | Shoe Carnival                   | 11,890 SF |
| 14A | Burlington                      | 55,927 SF |
| 14B | Sprouts                         | 28,911 SF |
| 15  | Phone Physician                 | 755 SF    |
| 16  | Gold Pros                       | 1,544 SF  |
| 17  | Clean Smoke                     | 1,212 SF  |
| 18  | PetSmart                        | 27,500 SF |
| 20  | Conns HomePlus                  | 41,278 SF |
| 21  | Advance America                 | 1,447 SF  |
| 22  | Miracle Ear                     | 871 SF    |
| 23  | Sprint                          | 1,762 SF  |
| 24  | AVAILABLE                       | 1,792 SF  |
| 25  | Copeland's Full Lines Insurance | 900 SF    |
| 26  | LA Nails                        | 1,989 SF  |
| 27  | Hibachi Express                 | 2,585 SF  |
| 28  | Spectrum                        | 3,108 SF  |
| 28A | Columbia Care                   | 4,492 SF  |
| 28B | Mission BBQ                     | 3,500 SF  |
| 29  | Visionworks                     | 3,213 SF  |
| 34  | FedEx Office                    | 2,970 SF  |
| 35  | AT&T                            | 5,119 SF  |
| 36  | AT LEASE                        | 2,596 SF  |
| 0P1 | Chick Fil A                     | 4,291 SF  |
|     |                                 |           |