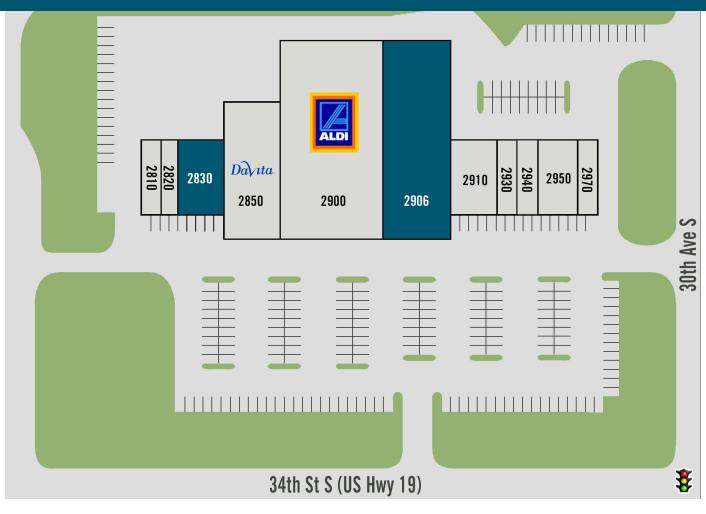

### PROPERTY HIGHLIGHTS

- INLINE AVAILABLE SPACE: 1,400 SF | 3,000 SF | 4,200 | 12,900 SF
- 53,656 SF community center located on 34th St. S. just west of I-275 with multiple ingress/egress points
- Excellent frontage and visibility on 34th St. S. and a lighted intersection coming soon to 30th Ave. S
- Tenants Include: Aldi, Bank of America, Greenberg Dental, and DaVita Dialysis
- The surrounding area includes 880 residential units in development and 100,000+ SF storage facility

## JONATHAN HOLUBIK

SENIOR ASSOCIATE

**(** 813.682.6137

#TogetherOneTeam

| 2810 | B. Blaise Hair Boutique | 1,400 SF  |
|------|-------------------------|-----------|
| 2820 | Direct Auto Insurance   | 1,200 SF  |
| 2830 | AVAILABLE               | 3,000 SF  |
| 2850 | DaVita Dialysis         | 6,720 SF  |
| 2900 | Aldi                    | 18,636 SF |
| 2906 | AVAILABLE               | 12,900 SF |

| 2910 | J&K Beauty Supply        | 2,800 SF |
|------|--------------------------|----------|
| 2930 | J&K Nails                | 1,400 SF |
| 2940 | Wright Tax Services, LLC | 1,400 SF |
| 2950 | Greenberg Dental         | 2,800 SF |
| 2970 | Bank of America          | 1,400 SF |
|      |                          |          |