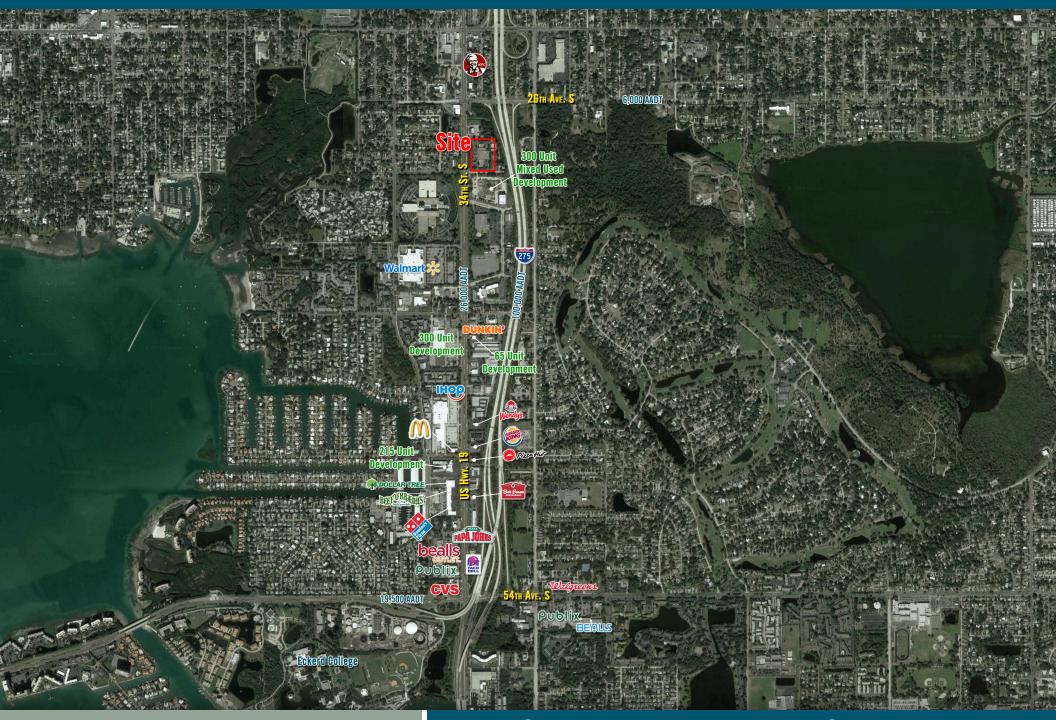

### PROPERTY HIGHLIGHTS

- INLINE AVAILABLE SPACE: 1,400 SF | 3,000 SF | 4,200 | 12,900 SF
- 53,656 SF community center located on 34th St. S. just west of I-275 with multiple ingress/egress points
- Excellent frontage and visibility on 34th St. S. and a lighted intersection coming soon to 30th Ave. S
- Tenants Include: Aldi, Bank of America, Greenberg Dental, and DaVita Dialysis
- The surrounding area includes 880 residential units in development and 100,000+ SF storage facility

#### E : DAILY TRAFFIC COUNTS AADT

34th St. S. 54th Ave. S. I-275

26,000 19.500

100,000