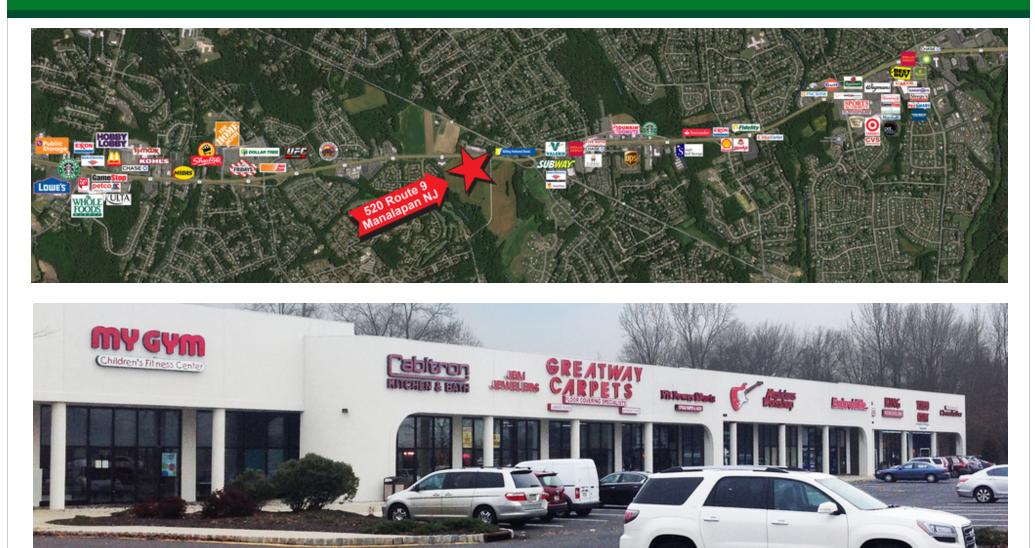

#### LOCATION OVERVIEW

On heavily traveled Route 9 North, with easy access to Routes 33, 79, 18, 520 and the Garden State Parkway.