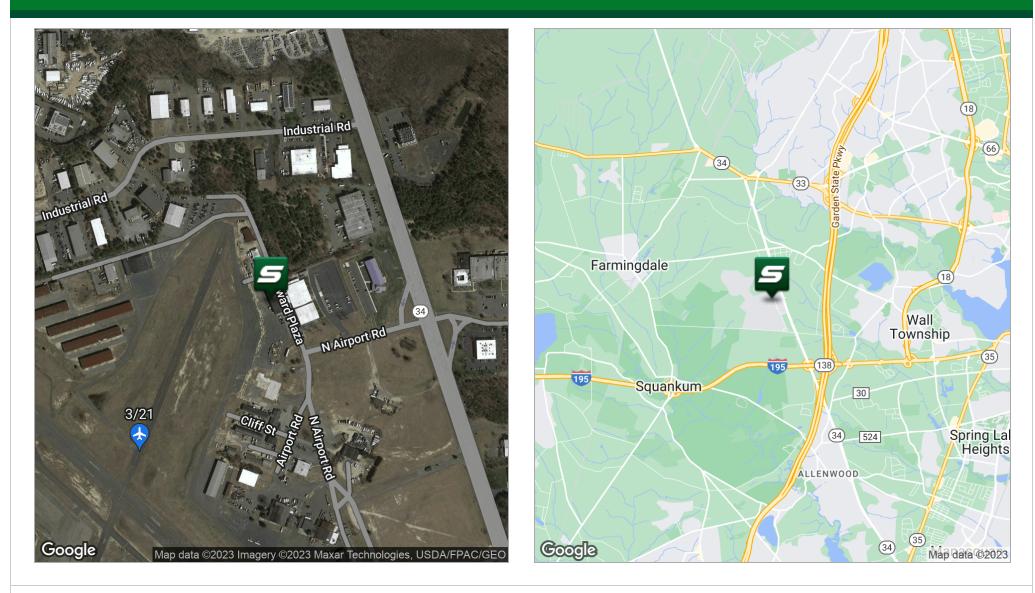

## LOCATION OVERVIEW

At entrance to Monmouth Executive Airport, with easy access to 195, 138, 18, 33 and the Garden State Parkway.