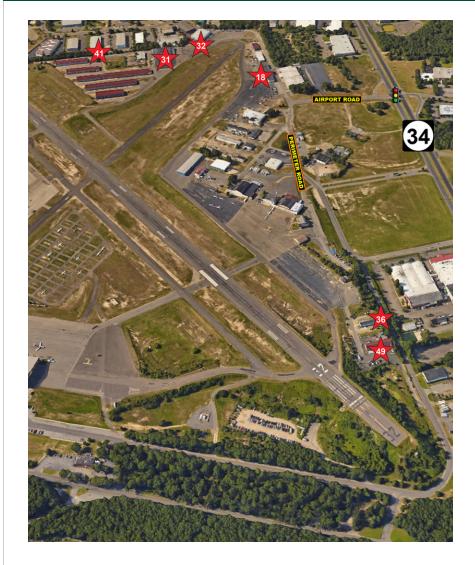

### **PROPERTY OVERVIEW**

Office Space for Lease at Monmouth Executive Airport

## LOCATION OVERVIEW

At entrance to Monmouth Executive Airport, with easy access to 195, 138, 18, 33 and the Garden State Parkway.