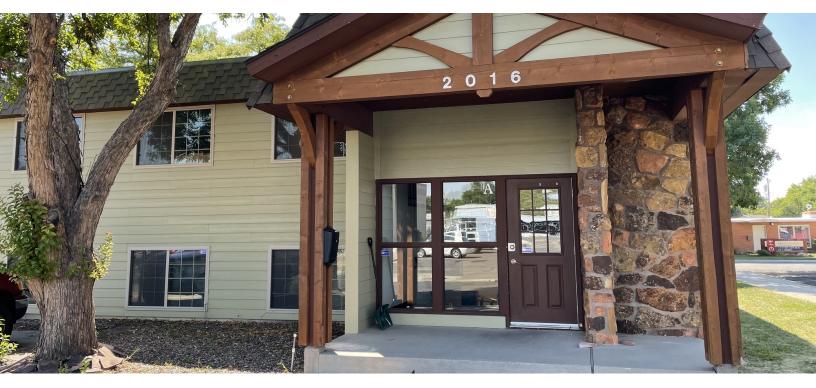

## 2016 Grand Avenue

Billings, Montana 59102

### **Property Highlights**

- Lower level includes 7 Private Offices, Kitchenette, & 2 ADA
  Bathrooms
- Handicap accessible lift between floors
- 60 Parking Spaces
- Fiber Optic data line to building
- Building Tenants include Billings Public Schools & Yellowstone-West/Carbon County Special Services Cooperative
- FOR LEASE: 3,000 SF \$4,500/month + CAM

### **Property Description**

Two-level office building located off of Grand Avenue available for Sale or Lease.