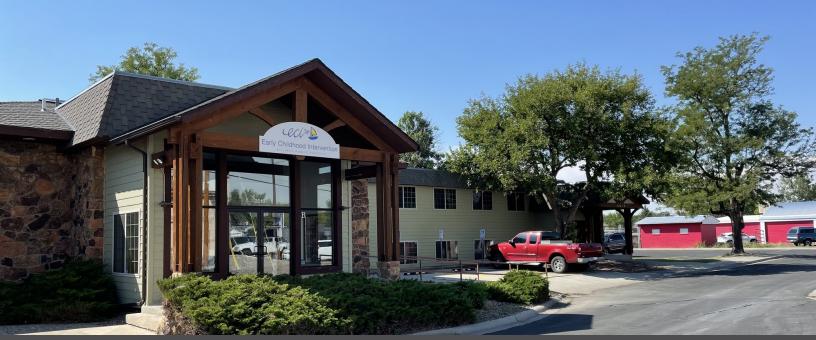

## 2016 Grand Avenue

Billings, Montana 59102

### **Property Highlights**

- Lower level includes 7 Private Offices, Kitchenette, & 2 ADA
  Bathrooms
- Handicap accessible lift between floors
- 60 Parking Spaces
- Fiber Optic data line to building
- Building Tenants include Billings Public Schools & Yellowstone-West/Carbon County Special Services Cooperative
- FOR LEASE: 3,000 SF \$4,500/month + CAM

### **Property Description**

Two-level office building located off of Grand Avenue available for Sale or Lease.