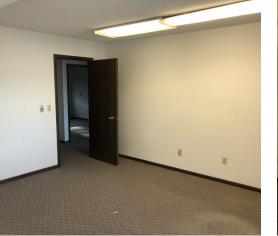

### **Property Highlights**

- Lower level includes 7 Private Offices, Kitchenette, & 2 ADA
  Bathrooms
- Handicap accessible lift between floors
- 60 Parking Spaces
- Fiber Optic data line to building
- Building Tenants include Billings Public Schools & Yellowstone-West/Carbon County Special Services Cooperative
- FOR LEASE: 3,000 SF \$4,500/month + CAM

| SUITE            | TENANT    | SIZE (SF) | LEASE TYPE     | DESCRIPTION                                      |
|------------------|-----------|-----------|----------------|--------------------------------------------------|
| West Lower Level | Available | 3,000 SF  | Modified Gross | 7 Private Offices, Kitchenette & 2 ADA Bathrooms |