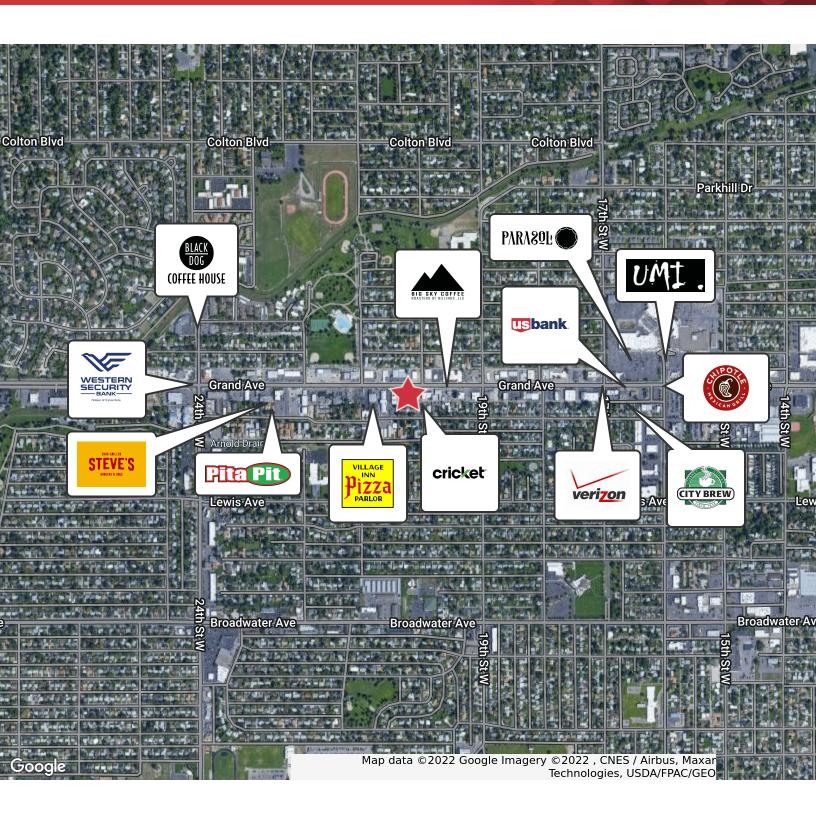

## 2016 Grand Avenue

Billings, Montana 59102

### **Property Description**

Two-level office building located off of Grand Avenue available for Sale or Lease.