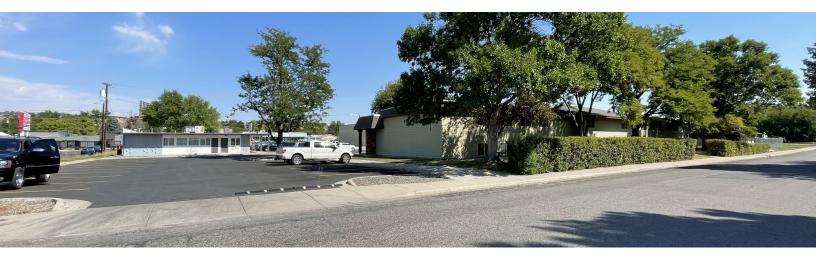

### **Property Highlights**

- Lower level includes 7 Private Offices, Kitchenette, & 2 ADA
  Bathrooms
- Handicap accessible lift between floors
- 60 Parking Spaces
- Fiber Optic data line to building
- Building Tenants include Billings Public Schools & Yellowstone-West/Carbon County Special Services Cooperative
- FOR LEASE: 3,000 SF \$4,500/month + CAM

### **Property Description**

Two-level office building located off of Grand Avenue available for Sale or Lease.

#### **OFFERING SUMMARY**

| Available SF:  | 3,000 SF  |
|----------------|-----------|
| Building Size: | 14,204 SF |
| Lot Size:      | 47,698 SF |

| DEMOGRAPHICS      | 1 MILE   | 3 MILES  | 5 MILES  |
|-------------------|----------|----------|----------|
| Total Households  | 5,152    | 29,503   | 45,579   |
| Total Population  | 11,231   | 66,552   | 103,504  |
| Average HH Income | \$57,873 | \$59,460 | \$57,565 |