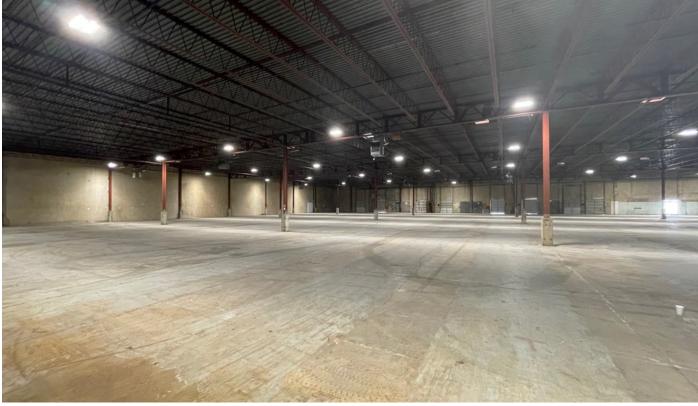

### **Property Features**

- Lease rate \$2.75 NNN plus \$1.00 in opex
- · New Office Space Buildout
- · 20' Ceiling Height
- 50'x50' Column Spacing
- 5 Dock Doors
- Office Area
- Close Proximity to I-40
- Current Renovations Include: Facade Improvements, New Roof, New Truck Court, LED Lighting, and New Dock Equipment