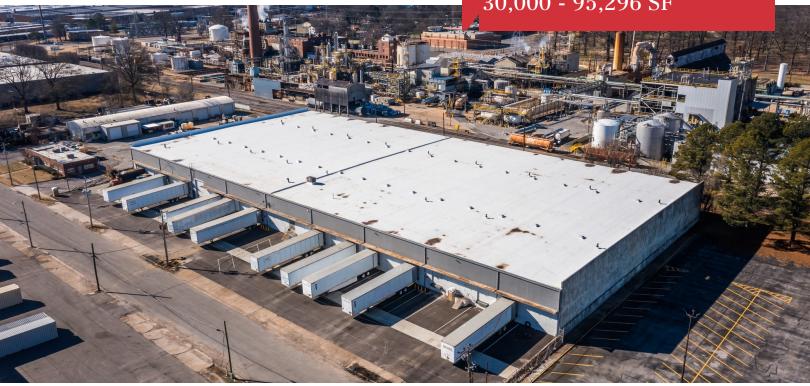

Industrial

For Lease

30,000 - 95,296 SF

## 1655 Panama

Memphis, Tennessee 38108

### **Property Features**

- Lease rate \$2.75 NNN plus \$1.00 in opex
- · New Office Space Buildout
- · 20' Ceiling Height
- 50'x50' Column Spacing
- 5 Dock Doors
- Office Area
- Close Proximity to I-40
- Current Renovations Include: Facade Improvements, New Roof, New Truck Court, LED Lighting, and New Dock Equipment