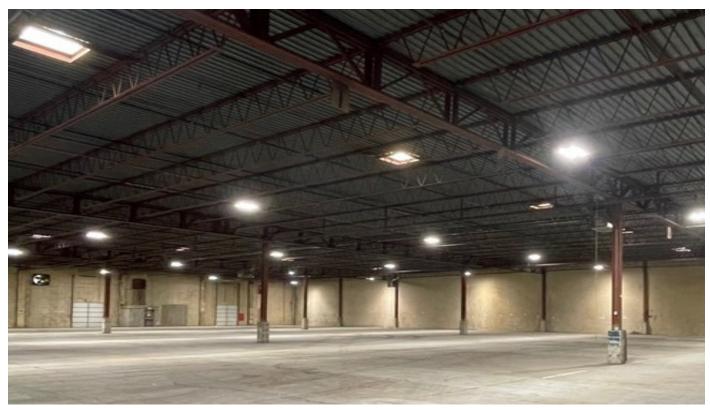

### **Property Features**

- Lease rate \$2.75 NNN plus \$1.00 in opex
- · New Office Space Buildout
- · 20' Ceiling Height
- 50'x50' Column Spacing
- 5 Dock Doors
- Office Area
- Close Proximity to I-40
- Current Renovations Include: Facade Improvements, New Roof, New Truck Court, LED Lighting, and New Dock Equipment