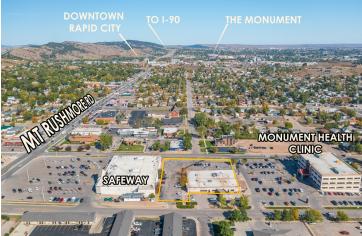

## ASPEN CENTRE WEST

631 Saint Anne St, Rapid City, SD 57701

### **PROPERTY OVERVIEW**

Affordable office space for lease in the lower level of Aspen Centre West, just off of Mt. Rushmore Rd. Can be built to suit businesses of ANY size up to 14,000 square feet. Large, individual offices are also available for rent starting at \$400 per month plus utilities which includes access to shared break room, conference room and men's and women's restrooms. The common area space has been recently updated and offices are available immediately. These professional offices are in a fantastic location at an unbeatable price! Call today to schedule a showing or virtual tour. Listed by Haley Moline Sommer, Keller Williams Realty Black Hills | 605-484-5802.