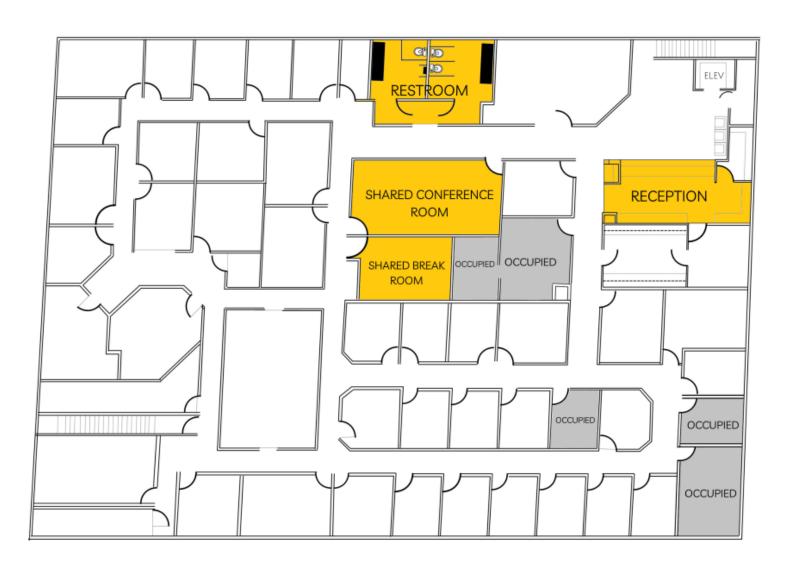

### **PROPERTY OVERVIEW**

Affordable office space for lease in the lower level of Aspen Centre West, just off of Mt. Rushmore Rd. Can be built to suit businesses of ANY size up to 14,000 square feet. Large, individual offices are also available for rent starting at \$400 per month plus utilities which includes access to shared break room, conference room and men's and women's restrooms. The common area space has been recently updated and offices are available immediately. These professional offices are in a fantastic location at an unbeatable price! Call today to schedule a showing or virtual tour. Listed by Haley Moline Sommer, Keller Williams Realty Black Hills | 605-484-5802.