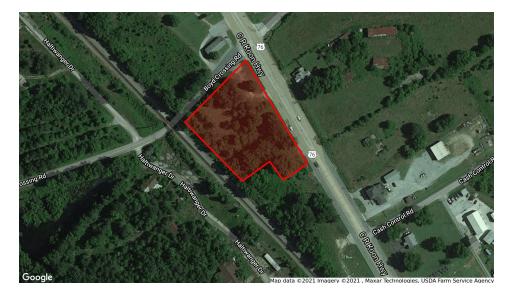

| PROPERTY SUMMARY |                     | <b>PROPERTY OVERVIEW</b> |
|------------------|---------------------|--------------------------|
| Sale Price:      | \$95,000            | Corner Lot fronting Hwy  |
|                  |                     | PROPERTY HIGHLIGH        |
| Lot Size:        | 1.9 Acres           | Corner Lot               |
|                  |                     | • Traffic Count: 12,302  |
|                  |                     | Flat Topography          |
| Zoning:          | Commercial          | Access to water and s    |
|                  |                     |                          |
| Cross Streets:   | Boyds Crossing Road |                          |
|                  |                     |                          |

## N

y 76, located between downtown Newberry and Prosperity.

## HTS

- 2 VPD (2020 MPSI)
- sewer

Map data ©2021 Imagery ©2021 , Landsat / Copernicus, Maxar Technologies, U.S. Geological Survey, USDA Farm Service Agency

BILLY WAY, CCIM, SIOR 803.900.8018 bway@roicommercialsc.com