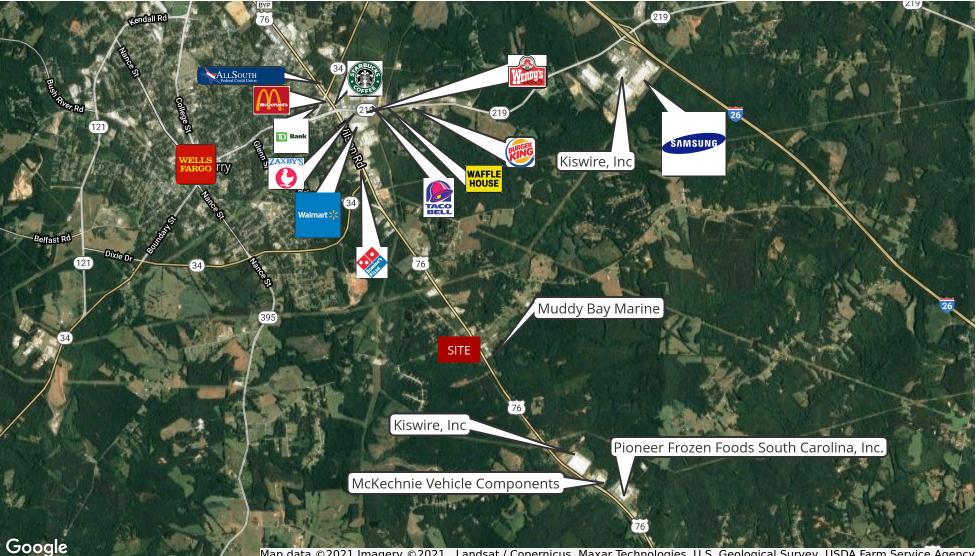

----------------|---------------------|--------------------------|
| Sale Price:      | \$95,000            | Corner Lot fronting Hwy  |
|                  |                     | PROPERTY HIGHLIGH        |
| Lot Size:        | 1.9 Acres           | Corner Lot               |
|                  |                     | • Traffic Count: 12,302  |
|                  |                     | Flat Topography          |
| Zoning:          | Commercial          | Access to water and s    |
|                  |                     |                          |
| Cross Streets:   | Boyds Crossing Road |                          |
|                  |                     |                          |

## N

y 76, located between downtown Newberry and Prosperity.

## HTS

- 2 VPD (2020 MPSI)
- sewer





Map data ©2021 Imagery ©2021 , Landsat / Copernicus, Maxar Technologies, U.S. Geological Survey, USDA Farm Service Agency

BILLY WAY, CCIM, SIOR 803.900.8018 bway@roicommercialsc.com

**ROI Commercial, LLC** 1300 Sumter Street || Columbia, SC 29201 803.900.8020 || roicommercialsc.com