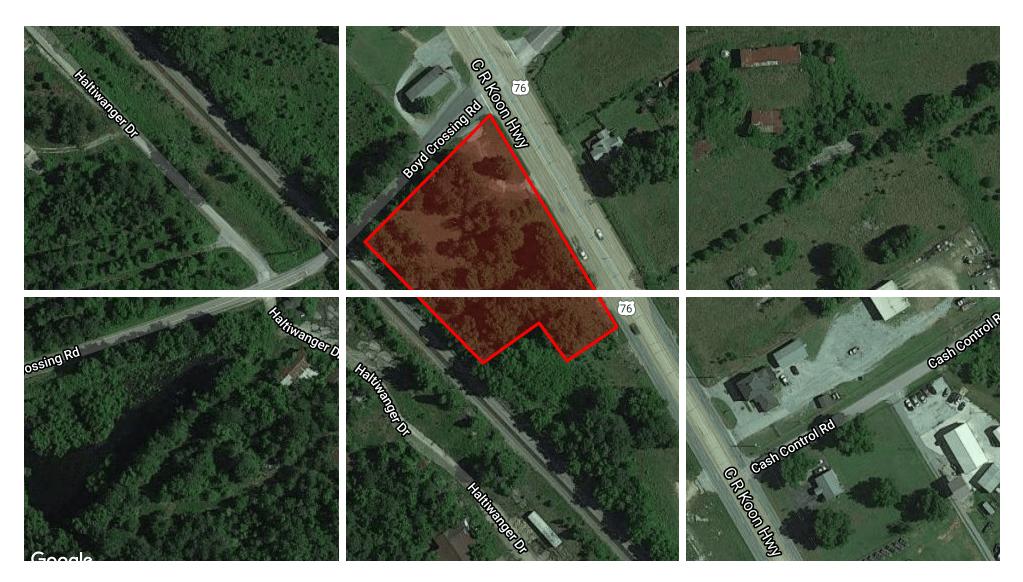

| PROPERTY SUMMARY |                     | <b>PROPERTY OVERVIEW</b> |
|------------------|---------------------|--------------------------|
| Sale Price:      | \$95,000            | Corner Lot fronting Hwy  |
|                  |                     | PROPERTY HIGHLIGH        |
| Lot Size:        | 1.9 Acres           | Corner Lot               |
|                  |                     | • Traffic Count: 12,302  |
|                  |                     | Flat Topography          |
| Zoning:          | Commercial          | Access to water and s    |
|                  |                     |                          |
| Cross Streets:   | Boyds Crossing Road |                          |
|                  |                     |                          |

## N

y 76, located between downtown Newberry and Prosperity.

## HTS

- 2 VPD (2020 MPSI)
- sewer

Map data ©2021 Imagery ©2021 , Landsat / Copernicus, Maxar Technologies, U.S. Geological Survey, USDA Farm Service Agency

BILLY WAY, CCIM, SIOR 803.900.8018 bway@roicommercialsc.com