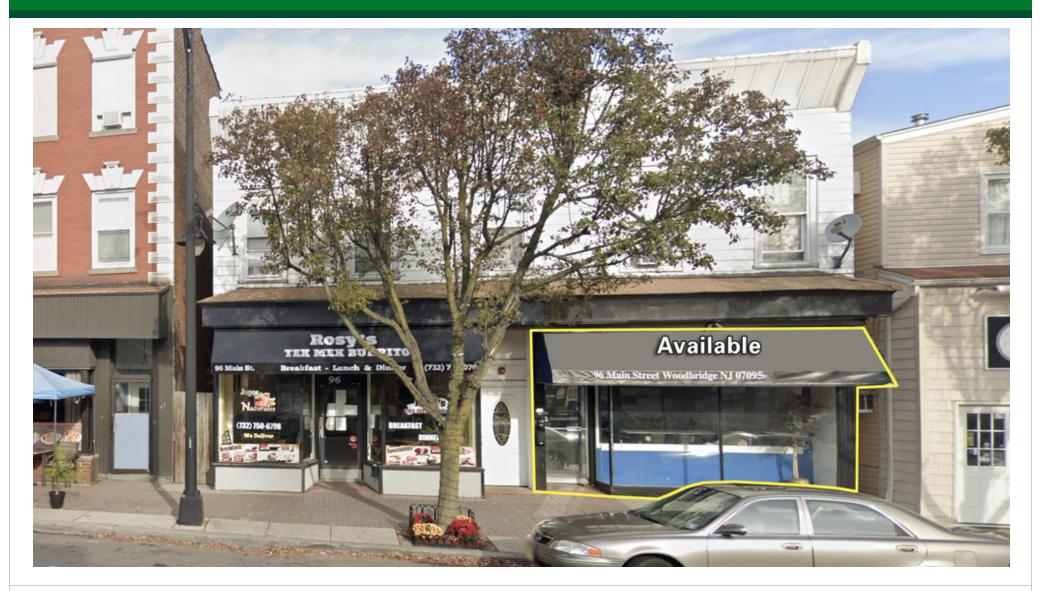

#### **AVAILABLE SPACES**

Suite SF Available

Lease Rate

#### **PROPERTY OVERVIEW**

+/- 1,900 SF of Retail / Office Space Available for Lease in Busy Downtown Woodbridge