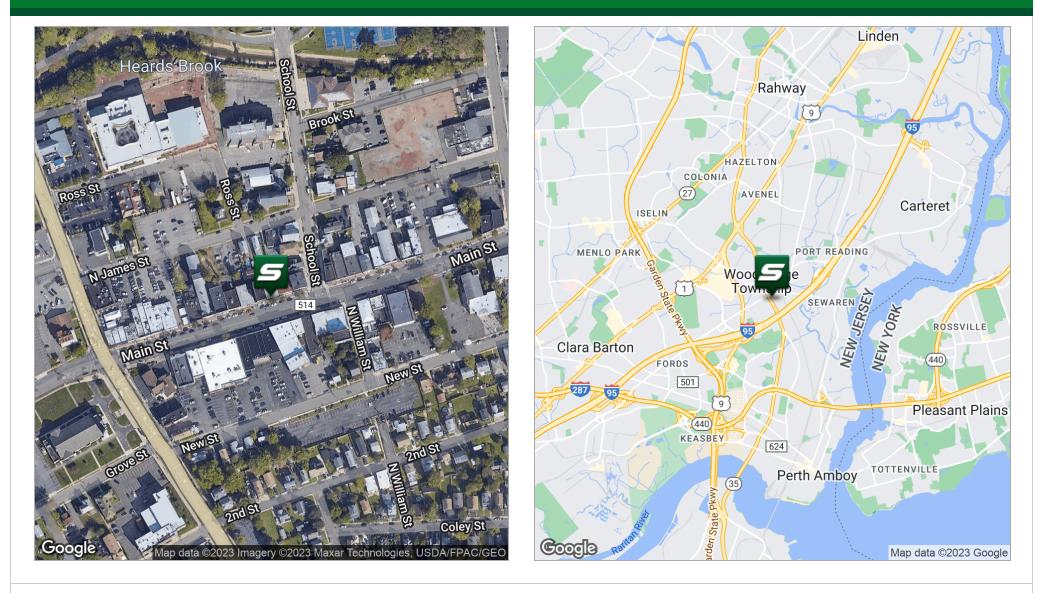

#### LOCATION OVERVIEW

Located on Main Street in the heart of busy downtown Woodbridge, with easy access to Routes 35, 1 and 9, 440, 287, the New Jersey Turnpike, and the Garden State Parkway. Close to train, bus, major highways, Woodbridge Center mall, variety of shops and restaurants, Metro Park, churches and other amenities.