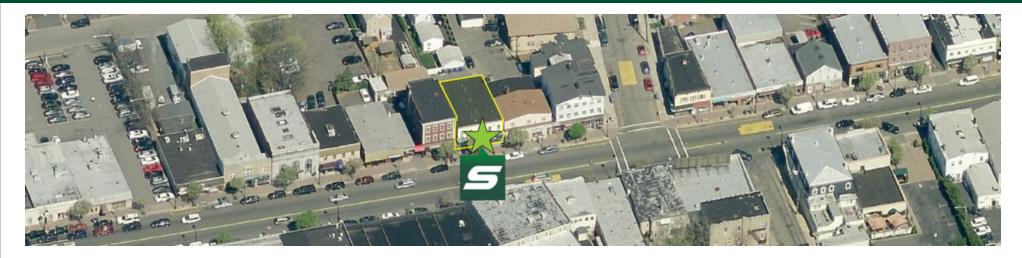

# COMMERCIAL BUILDING IN DOWNTOWN WOODBRIDGE

## 96 Main Street | Woodbridge, NJ 07095

#### PROPERTY SUMMARY

| Available SF:  |                             |
|----------------|-----------------------------|
| Lease Rate:    | N/A                         |
| Lot Size:      | 0.09 Acres                  |
| Building Size: | 4,000 SF                    |
| Year Built:    | 1902                        |
| Cross Streets: | Main Street & School Street |