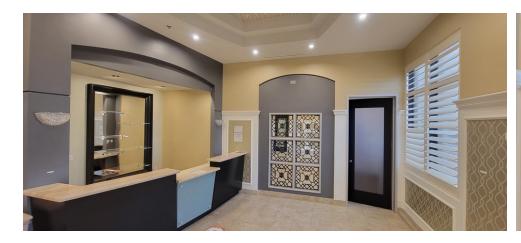

#### **PROPERTY OVERVIEW**

This beautiful 2,010 SF medical office provides a fantastic opportunity to establish/expand a medical practice near one of the fastest growing areas in the valley. Turn-key medical office build out includes a reception desk, waiting room, 5 exam rooms, office, lab, storage closet & a restroom. Building and monument signage, plus 2 covered parking spaces available.