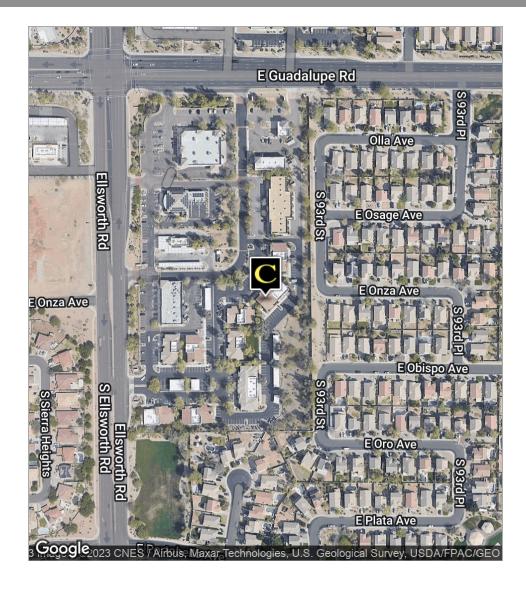

#### LOCATION OVERVIEW

Located in the Augusta Ranch Professional Village with a strong medical/dental and professional tenant mix. Convenient Mesa location adjacent to Gilbert & Queen Creek. Visible frontage and easy access from Guadalupe Rd with a 35,300 VPD at Ellsworth Rd intersection. Near Eastmark Development with easy access from US-60/Loop 202 & Phx-Mesa Gateway Airport. Close proximity to Mountain Vista, Banner Baywood, Banner Gateway, and Mercy Gilbert hospitals.