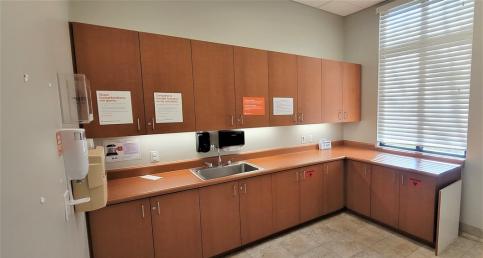

#### **PROPERTY OVERVIEW**

This beautiful 2,010 SF medical office provides a fantastic opportunity to establish/expand a medical practice near one of the fastest growing areas in the valley. Turn-key medical office build out includes a reception desk, waiting room, 5 exam rooms, office, lab, storage closet & a restroom. Building and monument signage, plus 2 covered parking spaces available.