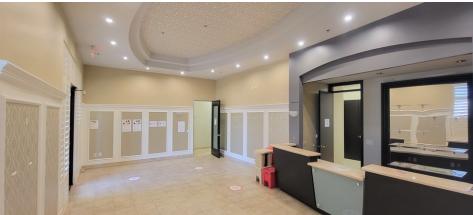

#### **PROPERTY OVERVIEW**

This beautiful 2,010 SF medical office provides a fantastic opportunity to establish/expand a medical practice near one of the fastest growing areas in the valley. Turn-key medical office build out includes a reception desk, waiting room, 5 exam rooms, office, lab, storage closet & a restroom. Building and monument signage, plus 2 covered parking spaces available.