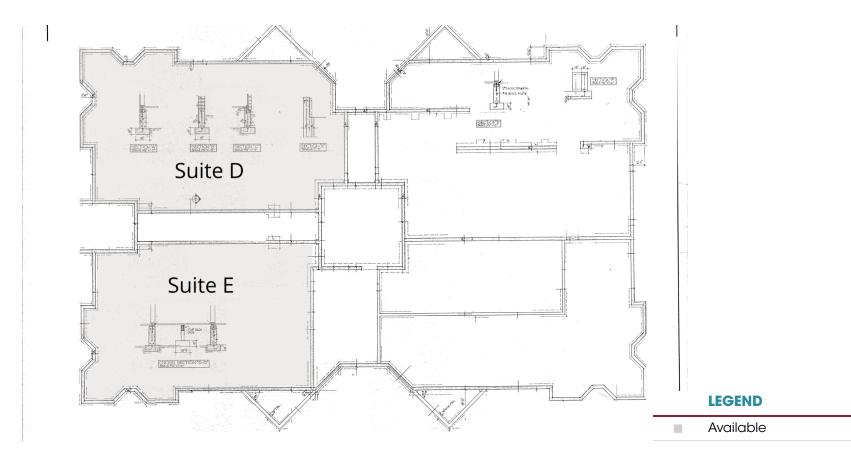

There are two vacancies in the North Building and both are former dental offices (Suite D: 1,900 SF and Suite E: 1,800 SF). One vacancy in the South Building (Suite F: 2,453 SF in shell condition).

#### **AVAILABLE SPACES**

| SUITE   | SIZE     | ΤΥΡΕ           | RATE                  | DESCRIPTION                                        |  |
|---------|----------|----------------|-----------------------|----------------------------------------------------|--|
| Suite D | 1,900 SF | Modified Gross | \$21.00 - 23.00 SF/yr | Former dental office<br>New roof installed in 2017 |  |
| Suite E | 1,800 SF | Modified Gross | \$21.00 - 23.00 SF/yr | -                                                  |  |