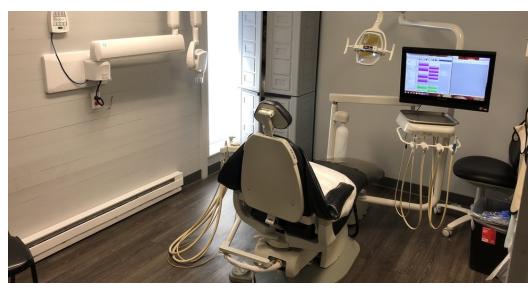

There are two vacancies in the North Building and both are former dental offices (Suite D: 1,900 SF and Suite E: 1,800 SF). One vacancy in the South Building (Suite F: 2,453 SF in shell condition).

#### **PROPERTY HIGHLIGHTS**

- Signage available on SE Stark Street
- Parking ratios: 4.00/1,000 SF
- Zoning: CM1, Commercial Mixed Use 1
- Lease rate for the dental suites include the vacuum system and office generator

#### **AVAILABLE SPACES**

| SUITE   | SIZE     | ΤΥΡΕ           | RATE                  | DESCRIPTION                                        |  |
|---------|----------|----------------|-----------------------|----------------------------------------------------|--|
| Suite D | 1,900 SF | Modified Gross | \$21.00 - 23.00 SF/yr | Former dental office<br>New roof installed in 2017 |  |
| Suite E | 1,800 SF | Modified Gross | \$21.00 - 23.00 SF/yr | -                                                  |  |