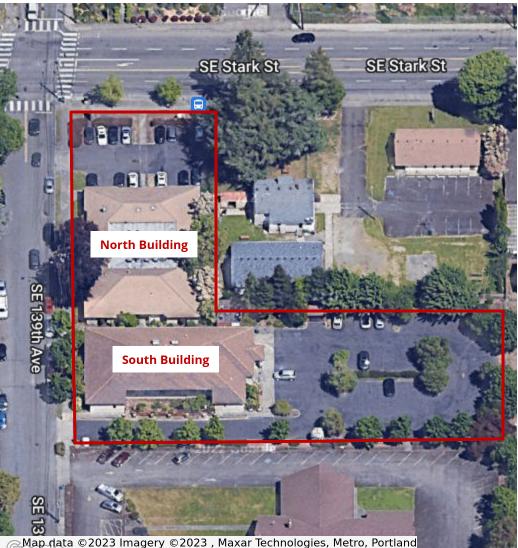

## FOR SALE & LEASE

Map data ©2023 Imagery ©2023 , Maxar Technologies, Metro, Portland Oregon, State of Oregon, U.S. Geological Survey

#### **PROPERTY DESCRIPTION**

Two office/medical buildings on one tax lot available for purchase. The North Building is 8,823 SF and was built in 1979. The roof was replaced in 2017. The South Building is 6,218 SF and was built in 2006.

There are two vacancies in the North Building and both are former dental offices (Suite D: 1,900 SF and Suite E: 1,800 SF). One vacancy in the South Building (Suite F: 2,453 SF in shell condition).