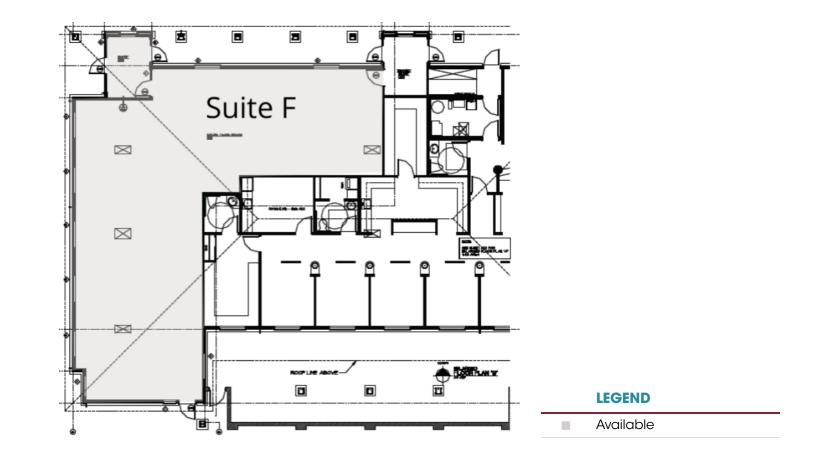

There are two vacancies in the North Building and both are former dental offices (Suite D: 1,900 SF and Suite E: 1,800 SF). One vacancy in the South Building (Suite F: 2,453 SF in shell condition).

#### **AVAILABLE SPACES**

| SUITE   | SIZE     | ТҮРЕ           | RATE                  | DESCRIPTION                  |  |
|---------|----------|----------------|-----------------------|------------------------------|--|
| Suite F | 2,453 SF | Modified Gross | \$21.00 - 23.00 SF/yr | Shell condition office space |  |