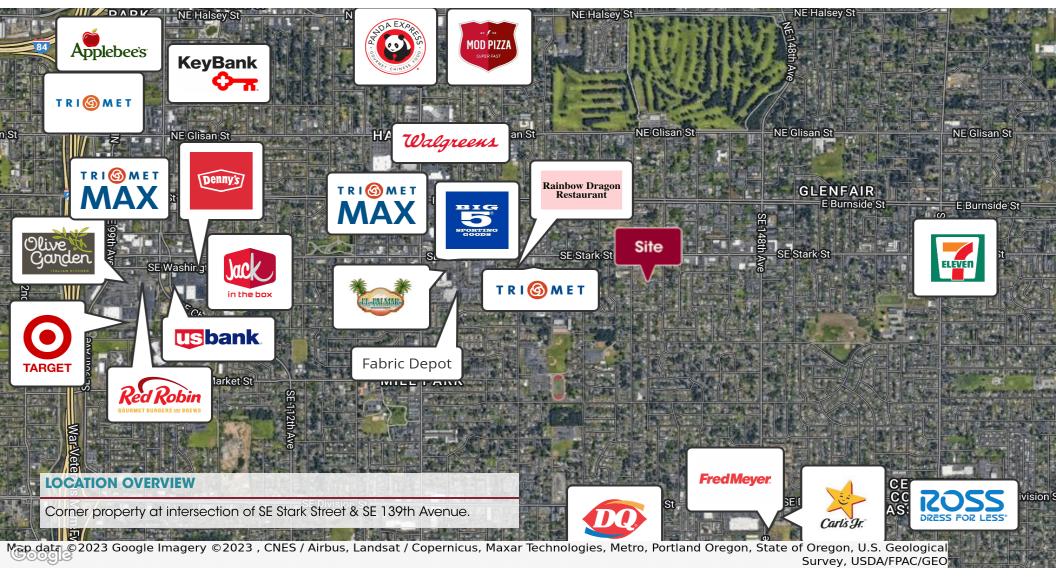

## FOR SALE & LEASE

Map data ©2023 Imagery ©2023 , Maxar Technologies, Metro, Portland Oregon, State of Oregon, U.S. Geological Survey