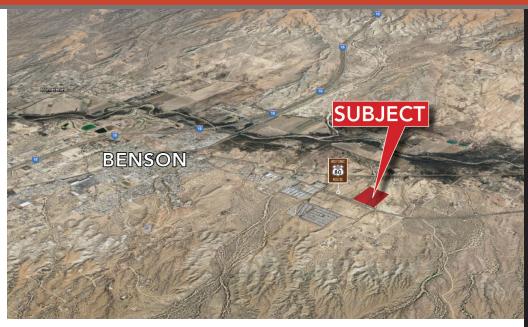

## **LOCATION MAPS**

BENSON, AZ 85602

### PROPERTY OVERVIEW

Offering a 35.86-acre land parcel located in South Benson, Arizona, on the east side of Highway 80! Highway 80 provides northerly access to Interstate 10 and southerly access to St. David, Tombstone, Bisbee, and Douglas. Located about 1.75 miles south of the 4th Street interchange and Benson central business district. The area surrounding this property is predominantly rural in character, with large tracts of vacant land as well as mobile home parks located north and west of the subject. The property is zoned I-1, Light Industrial which provides a significant opportunity for a variety of uses.