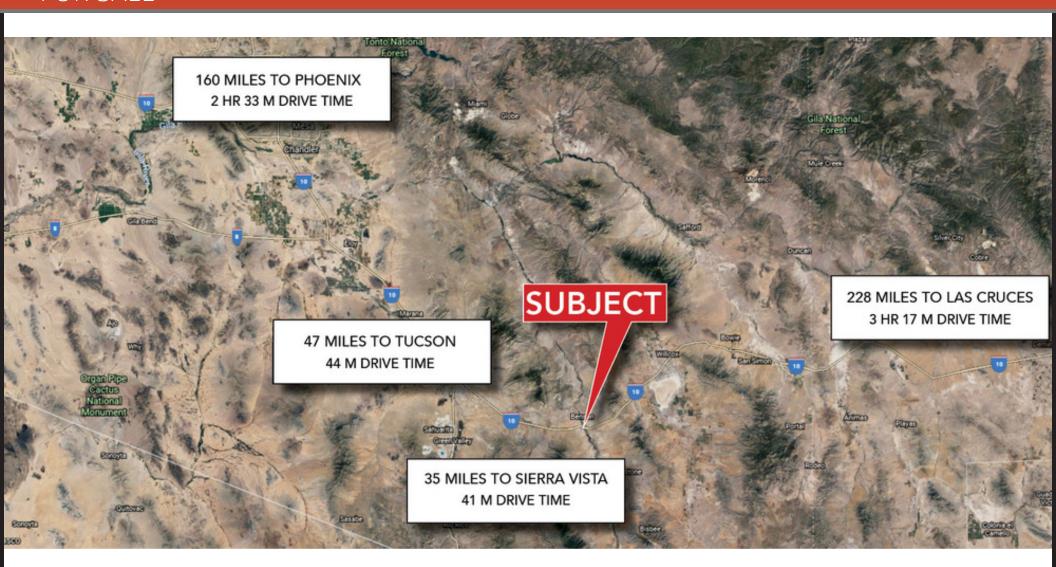

# LOCATED CLOSE TO MAJOR CITIES

BENSON, AZ 85602

### PROPERTY OVERVIEW

Offering a 35.86-acre land parcel located in South Benson, Arizona, on the east side of Highway 80! Highway 80 provides northerly access to Interstate 10 and southerly access to St. David, Tombstone, Bisbee, and Douglas. Located about 1.75 miles south of the 4th Street interchange and Benson central business district. The area surrounding this property is predominantly rural in character, with large tracts of vacant land as well as mobile home parks located north and west of the subject. The property is zoned I-1, Light Industrial which provides a significant opportunity for a variety of uses.