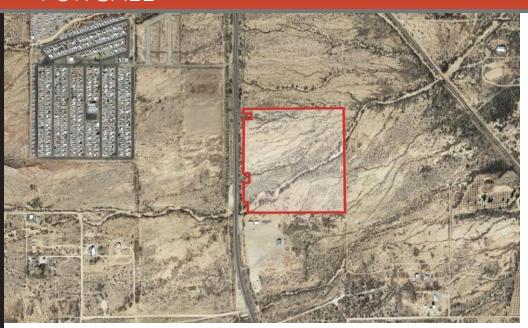

# **AERIAL PHOTO**

BENSON, AZ 85602

### PROPERTY OVERVIEW

Offering a 35.86-acre land parcel located in South Benson, Arizona, on the east side of Highway 80! Highway 80 provides northerly access to Interstate 10 and southerly access to St. David, Tombstone, Bisbee, and Douglas. Located about 1.75 miles south of the 4th Street interchange and Benson central business district. The area surrounding this property is predominantly rural in character, with large tracts of vacant land as well as mobile home parks located north and west of the subject. The property is zoned I-1, Light Industrial which provides a significant opportunity for a variety of uses.