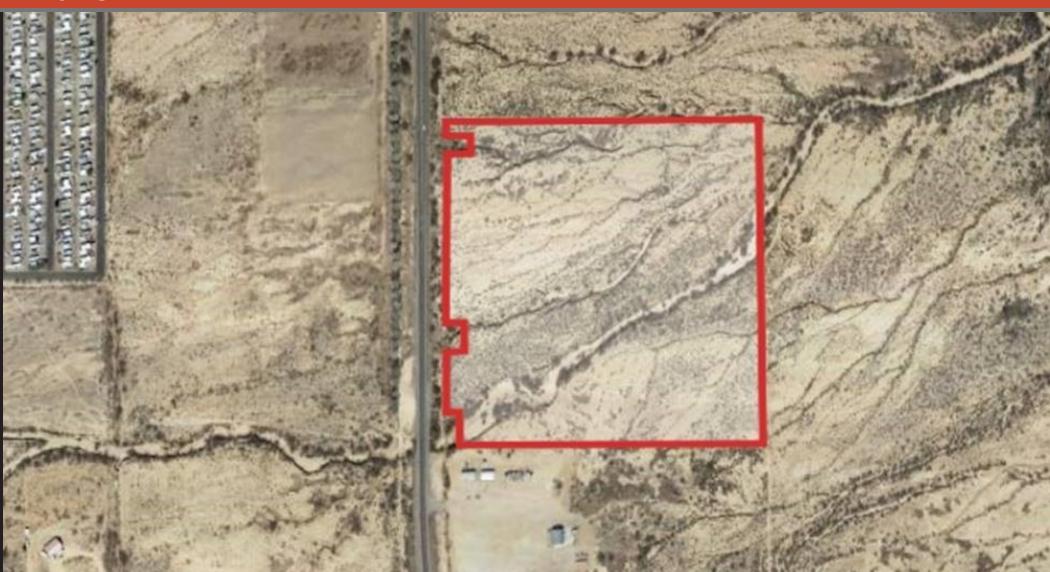

# **AERIAL PHOTO**

BENSON, AZ 85602

### PROPERTY OVERVIEW

Offering a 35.86-acre land parcel located in South Benson, Arizona, on the east side of Highway 80! Highway 80 provides northerly access to Interstate 10 and southerly access to St. David, Tombstone, Bisbee, and Douglas. Located about 1.75 miles south of the 4th Street interchange and Benson central business district. The area surrounding this property is predominantly rural in character, with large tracts of vacant land as well as mobile home parks located north and west of the subject. The property is zoned I-1, Light Industrial which provides a significant opportunity for a variety of uses.