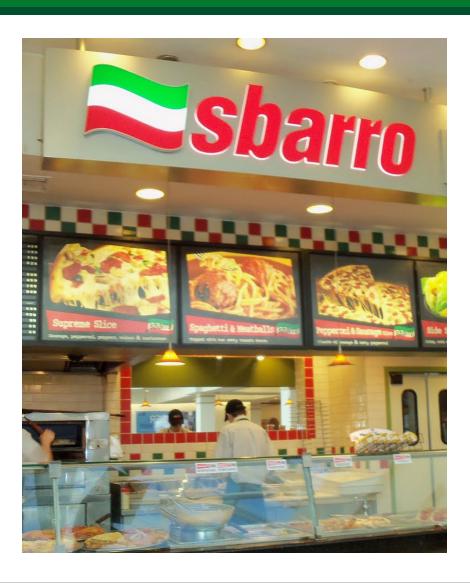

### SBARROS BUSINESS FOR SALE AT JACKSON OUTLET MALL



537 Monmouth Road | Jackson, NJ 08527



#### **PROPERTY SUMMARY**

Sale Price: \$80,000
Building Size: 1 SF
Cross Streets: 1 195 & Anderson Rd

#### **PROPERTY OVERVIEW**

Sbarros For Sale in Jackson Outlet Mall

#### **LOCATION OVERVIEW**

Located within Jackson Outlet Mall, with immediate access to Routes 537, 571 and 195. Easy access to Route 9 and Exit 7A of the New Jersey Turnpike.

#### **PROPERTY HIGHLIGHTS**

- Located within a 70-store outlet mall
- Numerous high quality stores
- Current revenues in excess of \$325,000 per year

FOR MORE INFORMATION, PLEASE CONTACT:

Joseph Allegro | P: 732.623.2145 | C: 201.988.5534 | allegro@sitarcompany.com

1481 Oak Tree Road Iselin, NJ 08830 T: 732.283.9000 | F: 732.283.3103 www.sitarcompany.com



# SBARROS BUSINESS FOR SALE AT JACKSON OUTLET MALL



537 Monmouth Road | Jackson,