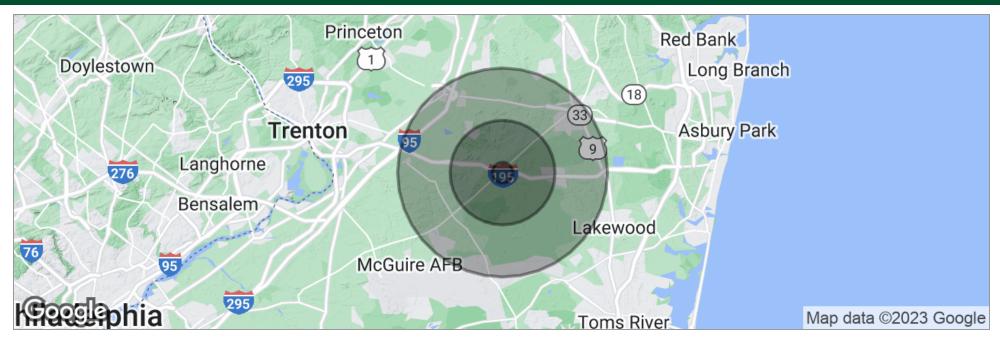

## SBARROS BUSINESS FOR SALE AT JACKSON OUTLET MALL

537 Monmouth Road | Jackson, NJ 08527

|                     | 1 Mile    | 5 Miles   | 10 Miles  |
|---------------------|-----------|-----------|-----------|
| Total Population    | 1,091     | 25,160    | 126,922   |
| Population Density  | 347       | 320       | 404       |
| Median Age          | 39.1      | 39.9      | 40.2      |
| Median Age (Male)   | 40.2      | 40.8      | 39.9      |
| Median Age (Female) | 38.4      | 39.4      | 40.5      |
| Total Households    | 345       | 8,189     | 44,321    |
| # of Persons Per HH | 3.2       | 3.1       | 2.9       |
| Average HH Income   | \$126,267 | \$125,467 | \$112,040 |
| Average House Value | \$616,786 | \$600,547 | \$444,497 |
|                     |           |           |           |