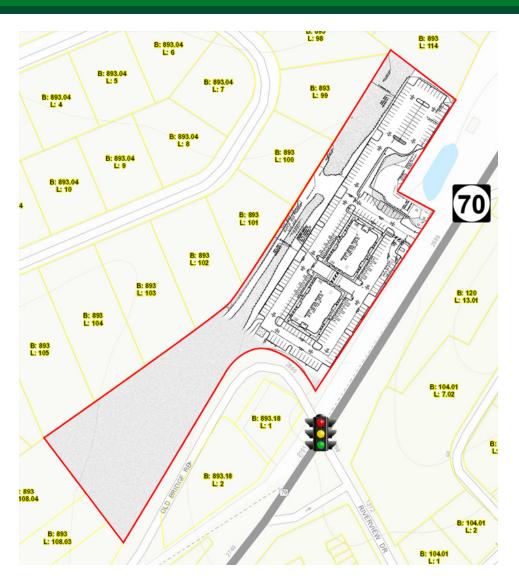

### **PROPERTY HIGHLIGHTS**

• 7.38 acres with medical office approvals for two 17,514 SF (35,028 SF in total) buildings

- Medical condos possible
- Will consider a joint venture or a build-to-suit

FOR MORE INFORMATION, PLEASE CONTACT: