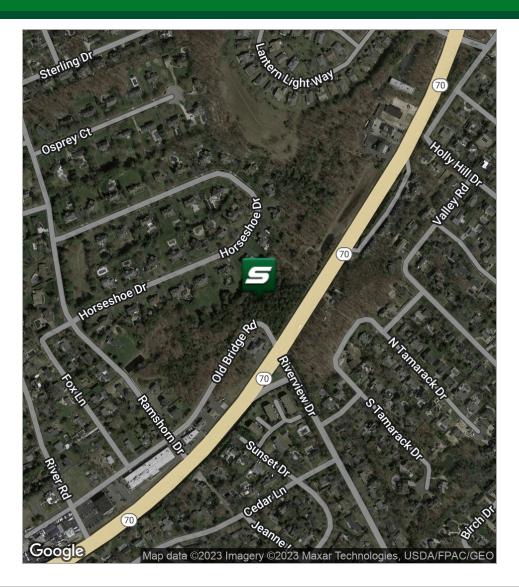

2691-2697 Highway 70 | Wall, NJ 08736

### **PROPERTY SUMMARY**

Sale Price: N/A

Lot Size: 7.38 Acres

**Cross Streets:** 70 & Morningstar Rd

Traffic Count: 31.437

### **LOCATION OVERVIEW**

Excellent location with easy access to Routes 34, 35, 195, 18 and the Garden State Parkway.