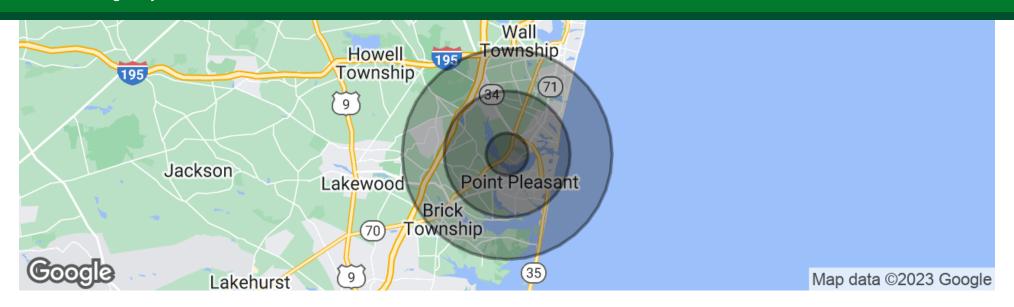

2691-2697 Highway 70 | Wall, NJ 08736

| POPULATION                            | 1 MILE              | 3 MILES               | 5 MILES               |
|---------------------------------------|---------------------|-----------------------|-----------------------|
| Total Population                      | 6,022               | 65,177                | 116,958               |
| Average Age                           | 47.1                | 44.3                  | 44.6                  |
| Average Age (Male)                    | 47.4                | 43.4                  | 43.3                  |
| Average Age (Female)                  | 48.0                | 45.1                  | 45.9                  |
|                                       |                     |                       |                       |
|                                       |                     |                       |                       |
| HOUSEHOLDS & INCOME                   | 1 MILE              | 3 MILES               | 5 MILES               |
| HOUSEHOLDS & INCOME  Total Households | <b>1 MILE</b> 2,574 | <b>3 MILES</b> 30,569 | <b>5 MILES</b> 53,534 |
|                                       |                     |                       |                       |
| Total Households                      | 2,574               | 30,569                | 53,534                |
| Total Households # of Persons per HH  | 2,574<br>2.3        | 30,569<br>2.1         | 53,534<br>2.2         |