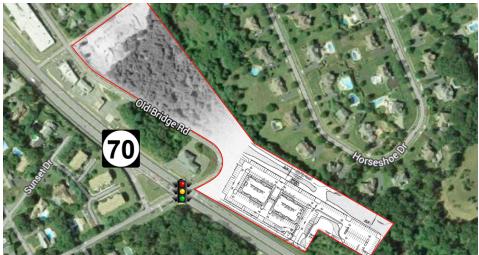

### **PROPERTY SUMMARY**

Sale Price: N/A

Lot Size: 7.38 Acres

**Cross Streets:** 70 & Morningstar Rd

Traffic Count: 31.437

### **PROPERTY HIGHLIGHTS**

• 7.38 acres with medical office approvals for two 17,514 SF (35,028 SF in total) buildings

- Medical condos possible
- Will consider a joint venture or a build-to-suit

FOR MORE INFORMATION, PLEASE CONTACT: