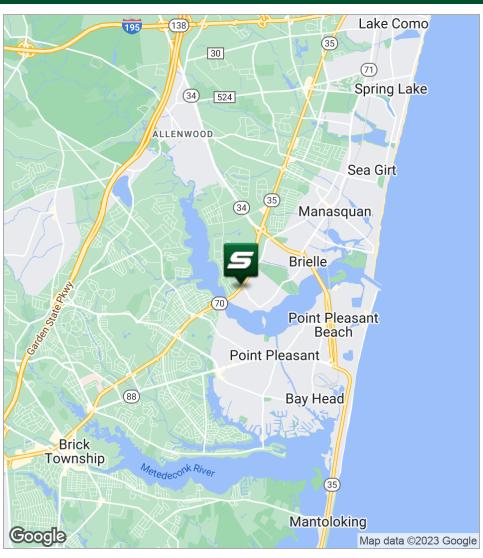

2691-2697 Highway 70 | Wall, NJ 08736

### **LOCATION OVERVIEW**

Excellent location with easy access to Routes 34, 35, 195, 18 and the Garden State Parkway.