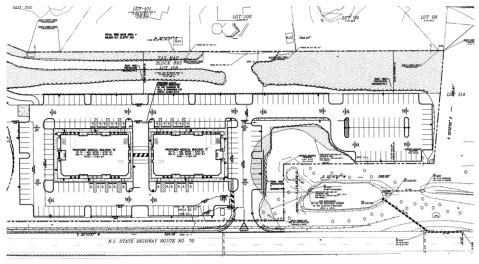

### **PROPERTY HIGHLIGHTS**

• 7.38 acres with medical office approvals for two 17,514 SF (35,028 SF in total) buildings

- Medical condos possible
- Will consider a joint venture or a build-to-suit

FOR MORE INFORMATION, PLEASE CONTACT: