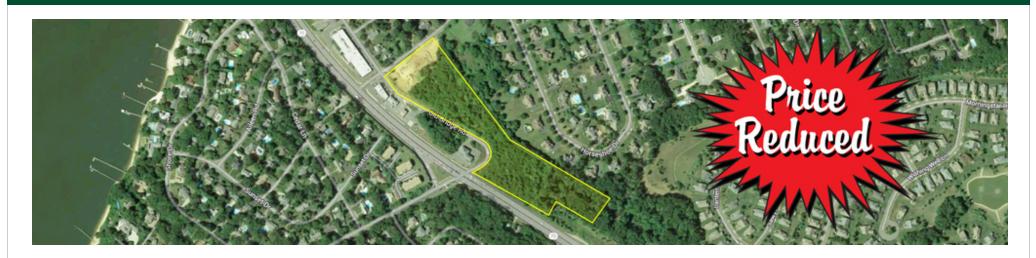

### **PROPERTY SUMMARY**

Sale Price: N/A

Lot Size: 7.38 Acres

**Cross Streets:** 70 & Morningstar Rd

Traffic Count: 31.437

## PROPERTY OVERVIEW

Land with Approvals for Medical Offices for Sale

### **PROPERTY HIGHLIGHTS**

• 7.38 acres with medical office approvals for two 17,514 SF (35,028 SF in total) buildings

- Medical condos possible
- Will consider a joint venture or a build-to-suit

FOR MORE INFORMATION, PLEASE CONTACT: