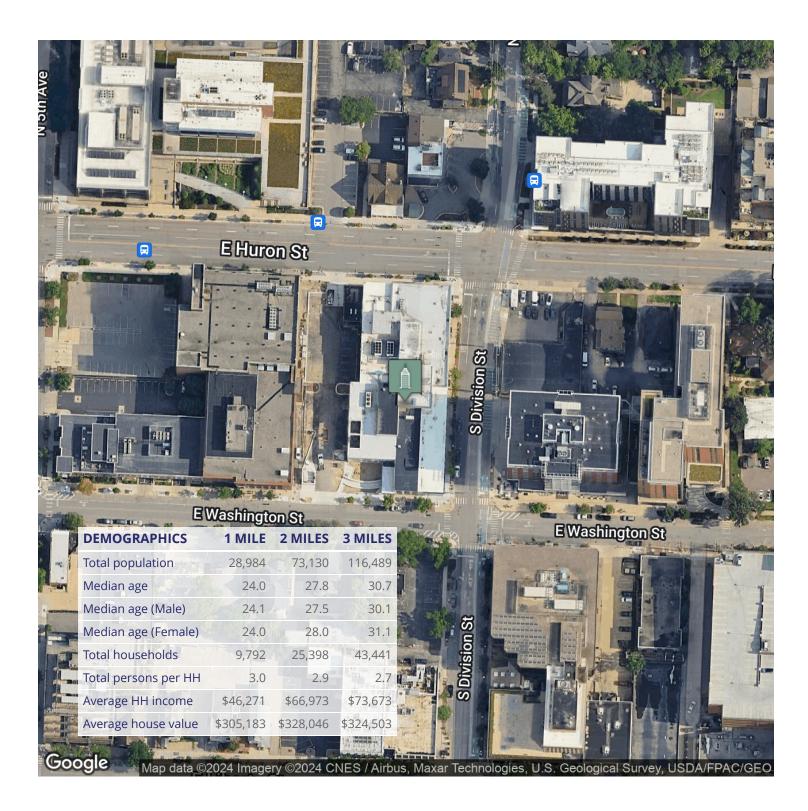

restrooms. Many large windows for ample natural light.

Limited on-site parking with nearby municipal lot, structure and street parking available.

| Building       |
|----------------|
| relationships. |

| 208 East Washingt | on Street Ann Arbor, MI 48104 | 734.663.0501                |
|-------------------|-------------------------------|-----------------------------|
| Randy Maas        | 734.222.7525                  | RMAAS@SWISHERCOMMERCIAL.COM |
|                   |                               | SWISHERCOMMERCIAL.COM       |



340 E. HURON, ANN ARBOR, MI 48104





| Building       |
|----------------|
| relationships. |

208 East Washington Street Ann Arbor, MI 48104

734.663.0501

Randy Maas

734.222.7525

RMAAS@SWISHERCOMMERCIAL.COM



ſ

340 E. HURON, ANN ARBOR, MI 48104



## Building relationships.

208 East Washington Street Ann Arbor, MI 48104

734.663.0501

Randy Maas

734.222.7525

RMAAS@SWISHERCOMMERCIAL.COM