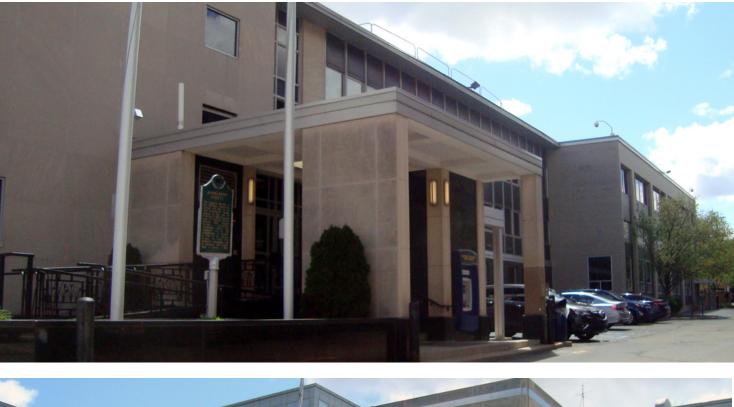

Suite includes open work areas, private offices, full kitchenettes/staff lounge areas, conference rooms, server/tech room, restrooms. Many large windows for ample natural light.

Limited on-site parking with nearby municipal lot, structure and street parking available.