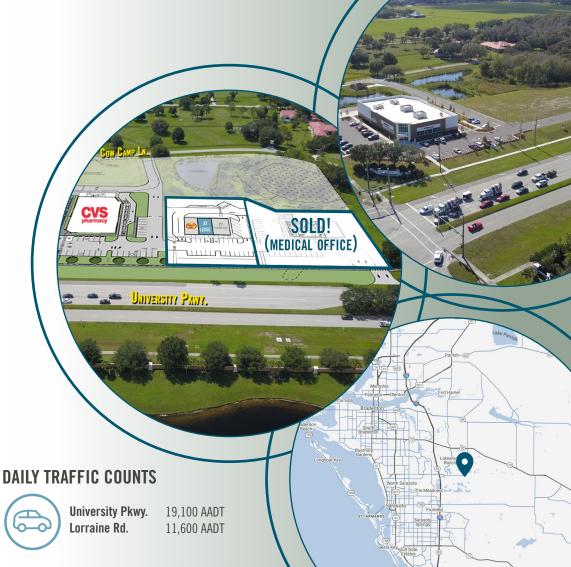

### PROPERTY HIGHLIGHTS

- **RETAIL SPACE AVAILABLE**: 2,050 +/- SF
- Delivery of December 2022
- Located on the SWQ of University Pkwy. and Lorraine Rd. adjacent to the newly built CVS Pharmacy and across from a brand new Publix anchored center
- With more than 36,000 residents, Lakewood Ranch is a 31,000 acre multi-generational, master-planned community
- LWR contains more than 5.5 million square feet of commercial development and entitlements for up to 14.4 million square feetspace