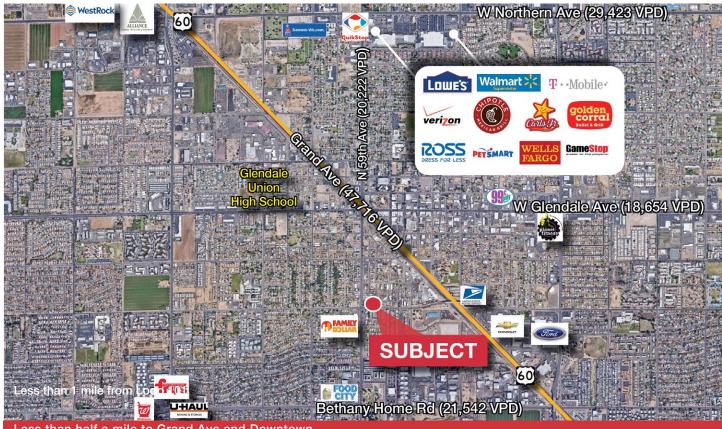

## Aerial Map

For Sale or Lease 59th Ave & Maryland Ave

Matt Harper, CCIM 602 393 6604 matt.harper@naihorizon.com

#### **Property Features**

- 335' of frontage on 59th Avenue.
- Fenced and paved lot
- C-2 Zoning
- Great opportunity for auto sales lot
- Plenty of room for parking
- N/NEC of 59th Ave and Maryland
- Less than half a mile to Grand Ave and Downtown