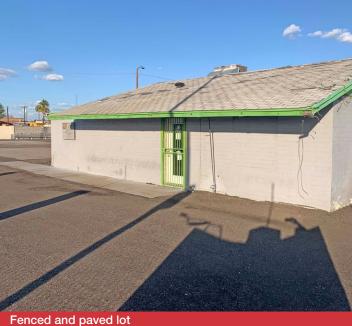

## Property Photos

#### **Property Features**

- 335' of frontage on 59th Avenue.
- Fenced and paved lot
- C-2 Zoning
- Great opportunity for auto sales lot
- Plenty of room for parking
- N/NEC of 59th Ave and Maryland
- Less than half a mile to Grand Ave and Downtown