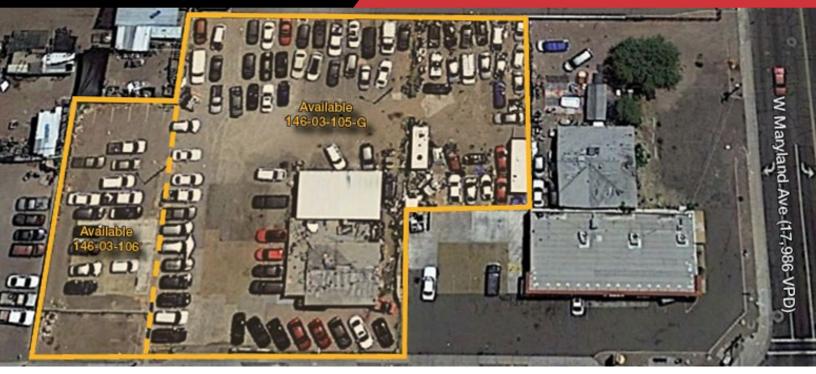

## Aerial Map

For Sale or Lease 59th Ave & Maryland Ave

Matt Harper, CCIM 602 393 6604 matt.harper@naihorizon.com

#### **Property Features**

- 335' of frontage on 59th Avenue.
- Fenced and paved lot
- C-2 Zoning
- Great opportunity for auto sales lot
- Plenty of room for parking
- N/NEC of 59th Ave and Maryland
- Less than half a mile to Grand Ave and Downtown