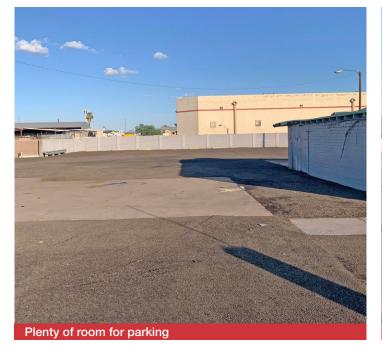

## Property Photos

#### **Property Features**

- 335' of frontage on 59th Avenue.
- Fenced and paved lot
- C-2 Zoning
- Great opportunity for auto sales lot
- Plenty of room for parking
- N/NEC of 59th Ave and Maryland
- Less than half a mile to Grand Ave and Downtown