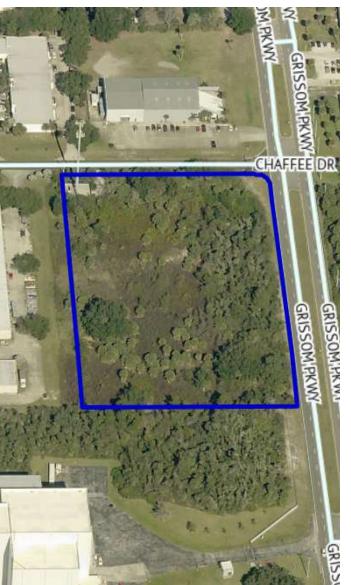

1205 Chaffee Dr, Titusville, FL 32780

#### PROPERTY OVERVIEW

Discover the perfect opportunity to secure your place in the thriving industrial hub of Titusville, near the renowned Kennedy Space Center. This 4.93+/- acre corner lot offers an impressive 600 Square feet of frontage on Grissom Parkway making it a strategic location for your industrial endeavors. Additional frontage on Chaffee Drive adds to the accessibility and potential of this prime property.

#### Key features:

- \* 4.93+/- acres of industrial land
- \* 600 square-foot frontage on Grissom Parkway
- \* Additional frontage on Chaffee drive
- \* Adjacent to Astro Tech Spacecraft Processing facility
- \* Proximity to Lockheed Martin's new 32 acre facility
- \* Surrounded by industry leaders neighbors include Knight Enterprises, 8K Solutions, and more