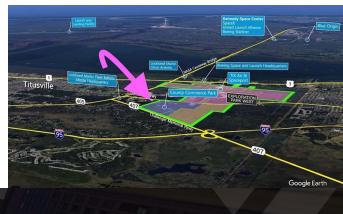

#### PROPERTY OVERVIEW

Discover the perfect opportunity to secure your place in the thriving industrial hub of Titusville, near the renowned Kennedy Space Center. This 4.93+/- acre corner lot offers an impressive 600 Square feet of frontage on Grissom Parkway making it a strategic location for your industrial endeavors. Additional frontage on Chaffee Drive adds to the accessibility and potential of this prime property.

#### Key features:

- \* 4.93+/- acres of industrial land
- \* 600 square-foot frontage on Grissom Parkway
- \* Additional frontage on Chaffee drive
- \* Adjacent to Astro Tech Spacecraft Processing facility
- \* Proximity to Lockheed Martin's new 32 acre facility
- \* Surrounded by industry leaders neighbors include Knight Enterprises, 8K Solutions, and more