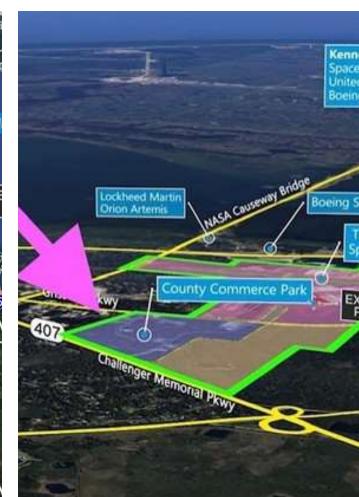

#### PROPERTY OVERVIEW

Discover the perfect opportunity to secure your place in the thriving industrial hub of Titusville, near the renowned Kennedy Space Center. This 4.93+/- acre corner lot offers an impressive 600 Square feet of frontage on Grissom Parkway making it a strategic location for your industrial endeavors. Additional frontage on Chaffee Drive adds to the accessibility and potential of this prime property.

#### Key features:

- \* 4.93+/- acres of industrial land
- \* 600 square-foot frontage on Grissom Parkway
- \* Additional frontage on Chaffee drive
- \* Adjacent to Astro Tech Spacecraft Processing facility
- \* Proximity to Lockheed Martin's new 32 acre facility
- \* Surrounded by industry leaders neighbors include Knight Enterprises, 8K Solutions, and more

This location places you at the heart of the action, surrounded by industry giants and tech innovators. Join the ranks of the renowned companies and become part of the industrial growth in Titusville, where space, military, and technology