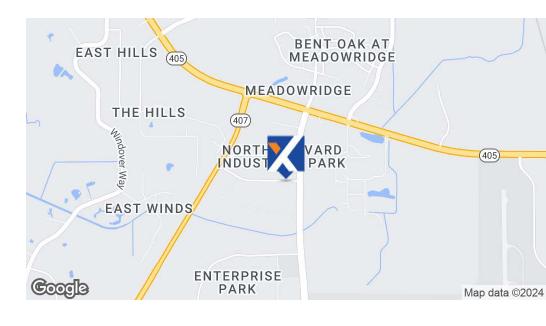

#### PROPERTY OVERVIEW

Discover the perfect opportunity to secure your place in the thriving industrial hub of Titusville, near the renowned Kennedy Space Center. This 4.93+/- acre corner lot offers an impressive 600 Square feet of frontage on Grissom Parkway making it a strategic location for your industrial endeavors. Additional frontage on Chaffee Drive adds to the accessibility and potential of this prime property.

#### Key features:

- \* 4.93+/- acres of industrial land
- \* 600 square-foot frontage on Grissom Parkway
- \* Additional frontage on Chaffee drive
- \* Adjacent to Astro Tech Spacecraft Processing facility
- \* Proximity to Lockheed Martin's new 32 acre facility
- \* Surrounded by industry leaders neighbors include Knight Enterprises, 8K Solutions, and more