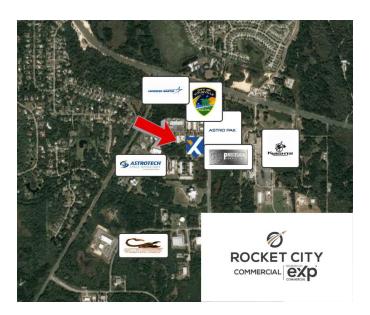

#### PROPERTY OVERVIEW

Discover the perfect opportunity to secure your place in the thriving industrial hub of Titusville, near the renowned Kennedy Space Center. This 4.93+/- acre corner lot offers an impressive 600 Square feet of frontage on Grissom Parkway making it a strategic location for your industrial endeavors. Additional frontage on Chaffee Drive adds to the accessibility and potential of this prime property.

#### Key features:

- \* 4.93+/- acres of industrial land
- \* 600 square-foot frontage on Grissom Parkway
- \* Additional frontage on Chaffee drive
- \* Adjacent to Astro Tech Spacecraft Processing facility
- \* Proximity to Lockheed Martin's new 32 acre facility
- \* Surrounded by industry leaders neighbors include Knight Enterprises, 8K Solutions, and more