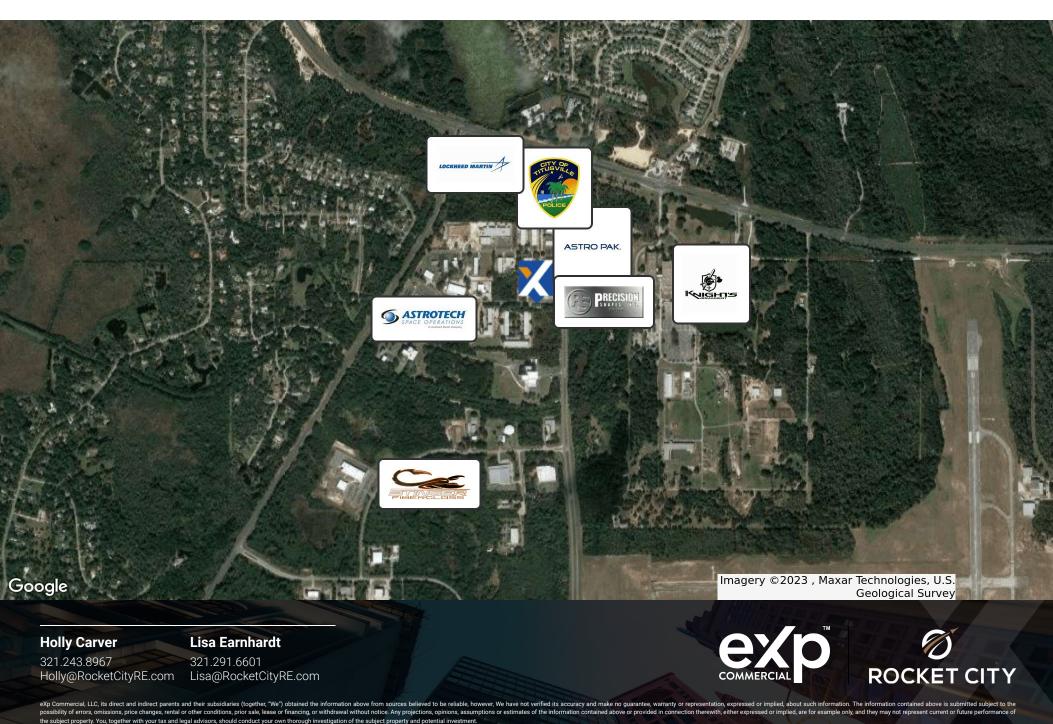

#### PROPERTY OVERVIEW

Discover the perfect opportunity to secure your place in the thriving industrial hub of Titusville, near the renowned Kennedy Space Center. This 4.93+/- acre corner lot offers an impressive 600 Square feet of frontage on Grissom Parkway making it a strategic location for your industrial endeavors. Additional frontage on Chaffee Drive adds to the accessibility and potential of this prime property.

#### Key features:

- \* 4.93+/- acres of industrial land
- \* 600 square-foot frontage on Grissom Parkway
- \* Additional frontage on Chaffee drive
- \* Adjacent to Astro Tech Spacecraft Processing facility
- \* Proximity to Lockheed Martin's new 32 acre facility
- \* Surrounded by industry leaders neighbors include Knight Enterprises, 8K Solutions, and more

This location places you at the heart of the action, surrounded by industry giants and tech innovators. Join the ranks of the renowned companies and become part of the industrial growth in Titusville, where space, military, and technology