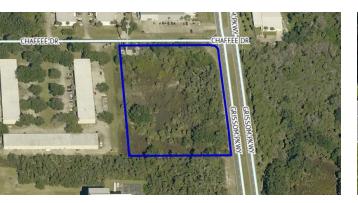

#### PROPERTY OVERVIEW

Discover the perfect opportunity to secure your place in the thriving industrial hub of Titusville, near the renowned Kennedy Space Center. This 4.93+/- acre corner lot offers an impressive 600 Square feet of frontage on Grissom Parkway making it a strategic location for your industrial endeavors. Additional frontage on Chaffee Drive adds to the accessibility and potential of this prime property.

#### Key features:

- \* 4.93+/- acres of industrial land
- \* 600 square-foot frontage on Grissom Parkway
- \* Additional frontage on Chaffee drive
- \* Adjacent to Astro Tech Spacecraft Processing facility
- \* Proximity to Lockheed Martin's new 32 acre facility
- \* Surrounded by industry leaders neighbors include Knight Enterprises, 8K Solutions, and more