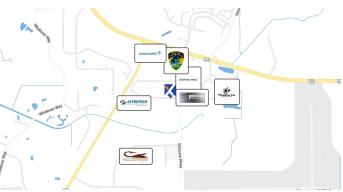

#### Key features:

- \* 4.93+/- acres of industrial land
- \* 600 square-foot frontage on Grissom Parkway
- \* Additional frontage on Chaffee drive
- \* Adjacent to Astro Tech Spacecraft Processing facility
- \* Proximity to Lockheed Martin's new 32 acre facility
- \* Surrounded by industry leaders neighbors include Knight Enterprises, 8K Solutions, and more

This location places you at the heart of the action, surrounded by industry giants and tech innovators. Join the ranks of the renowned companies and become part of the industrial growth in Titusville, where space, military, and technology