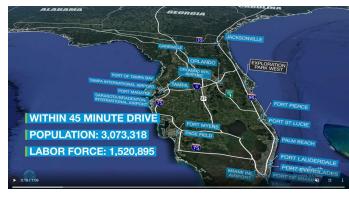

#### PROPERTY OVERVIEW

Discover the perfect opportunity to secure your place in the thriving industrial hub of Titusville, near the renowned Kennedy Space Center. This 4.93+/- acre corner lot offers an impressive 600 Square feet of frontage on Grissom Parkway making it a strategic location for your industrial endeavors. Additional frontage on Chaffee Drive adds to the accessibility and potential of this prime property.

#### Key features:

- \* 4.93+/- acres of industrial land
- \* 600 square-foot frontage on Grissom Parkway
- \* Additional frontage on Chaffee drive
- \* Adjacent to Astro Tech Spacecraft Processing facility
- \* Proximity to Lockheed Martin's new 32 acre facility
- \* Surrounded by industry leaders neighbors include Knight Enterprises, 8K Solutions, and more