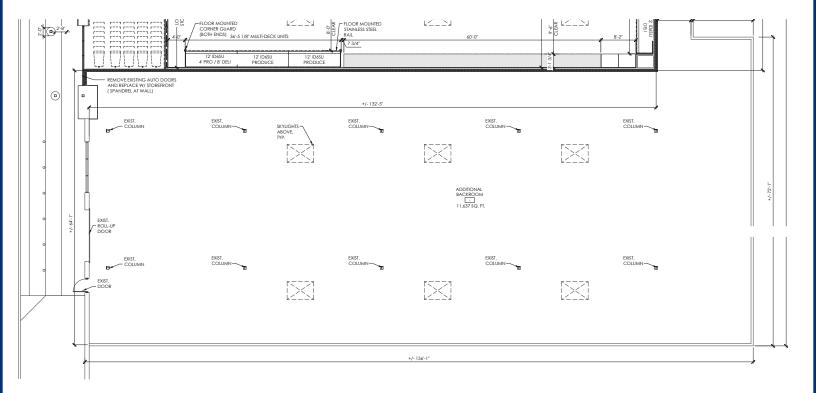

# up to **11,637 SF**

Retail For Sublease

Experience a mix of retail uses - apparel, dining, entertainment, fitness, and grocery.

Join ALDI, Esporta Fitness, Macy's, Cinebistro, Chico's, Talbots, and more.

Space available up to 11,637 square feet.

## ALDI SUBLEASE CROSSINGS AT SIESTA KEY I 3501 S TAMIAMI TRAIL, SARASOTA, FL

Operations Plan (Continued)

1