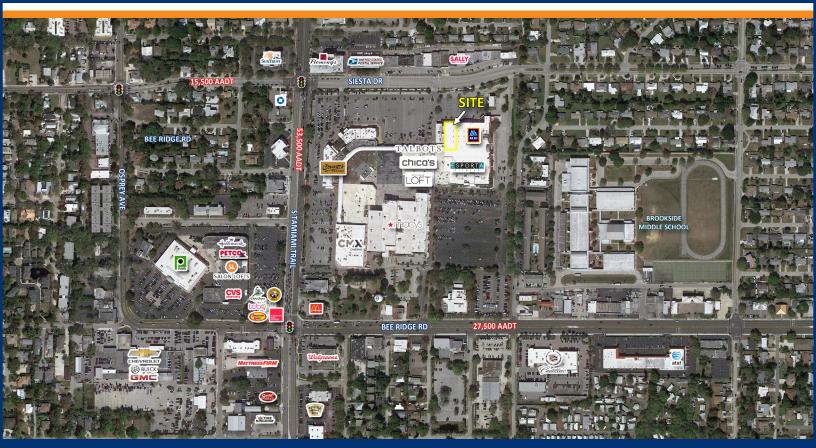

#### **PROPERTY INFORMATION**

Sublease opportunity available adjacent to new ALDI in the heart of Sarasota at The Crossings at Siesta Key.

Q

Conveniently located at the well-established retail intersection of S Tamiami Trail/Bee Ridge Road/Siesta Drive.

Experience a mix of retail uses - apparel, dining, entertainment, fitness, and grocery.

Join ALDI, Esporta Fitness, Macy's, Cinebistro, Chico's, Talbots, and more.

Space available up to 11,637 square feet.