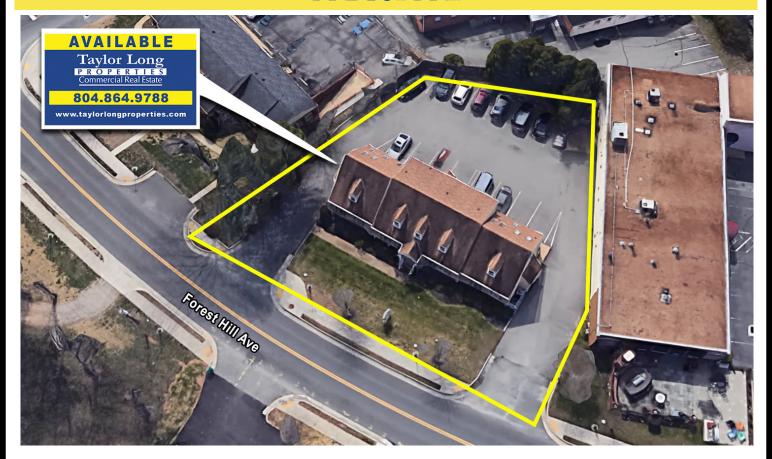

# AERIAL

## AERIAL / MAP

8719 Forest Hill Ave Richmond Page 3 of 4 Last Modified 05/13/21