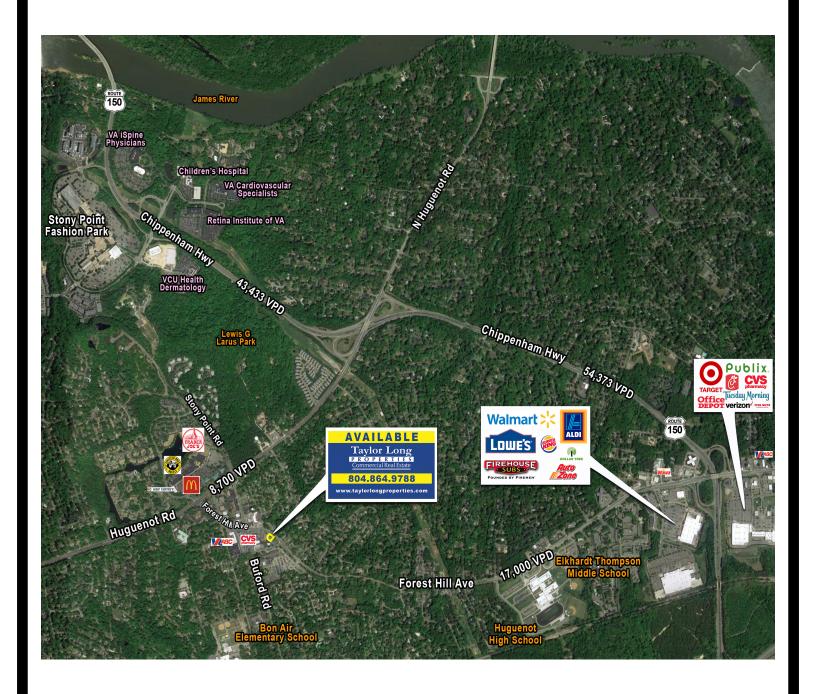

# AERIAL

### **FEATURES**

- 4,095 SF Medical Office Building Available for Sale.
- Freestanding medical Building.
- Zoning: C-3.
- Close to Stony Point Fashion Park and Huguenot Road area.
- Located in affluent Bon Air Region
- Close proximity to area shopping, restaurants, and hotels.
- Located near area hospitals.
- Immediate access to Chippenham Parkway and Huguenot Road.

| SPACE TYPE         | Office For Sale                                              |          |           |
|--------------------|--------------------------------------------------------------|----------|-----------|
| AVAILABLE SPACE    | 4,095 SF                                                     |          |           |
| ASKING PRICE       | \$725,000                                                    |          |           |
| DEMOGRAPHICS       | 1 Mile                                                       | 3 Mile   | 5 Mile    |
| 2021 Population    | 5,650                                                        | 50,253   | 174,088   |
| Avg HH Income      | \$116,390                                                    | \$94,566 | \$100,743 |
| Daytime Employment | 2,960                                                        | 42,314   | 105,156   |
| Traffic Count      | 12,616 VPD on Forest Hill Ave.<br>8,700 VPD on Huguenot Road |          |           |