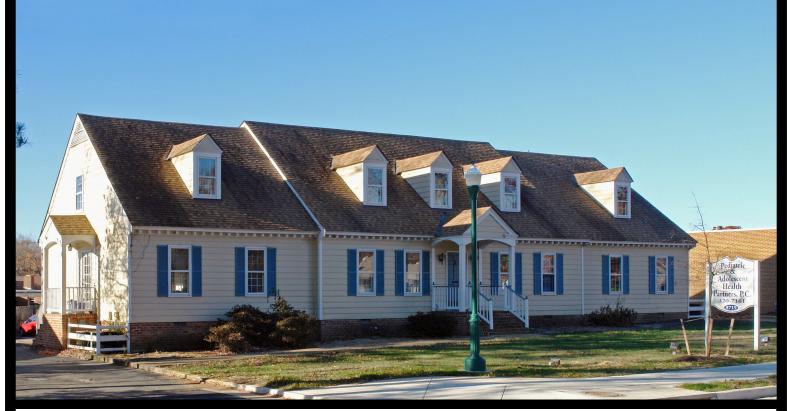

# MEDICAL OFFICE AVAILABLE

## 8719 FOREST HILL AVE | RICHMOND, VA 23235

### **FEATURES**

- 4,095 SF Medical Office Building Available for Sale.
- Freestanding medical Building.
- Zoning: C-3.
- Close to Stony Point Fashion Park and Huguenot Road area.
- Located in affluent Bon Air Region
- Close proximity to area shopping, restaurants, and hotels.
- Located near area hospitals.
- Immediate access to Chippenham Parkway and Huguenot Road.