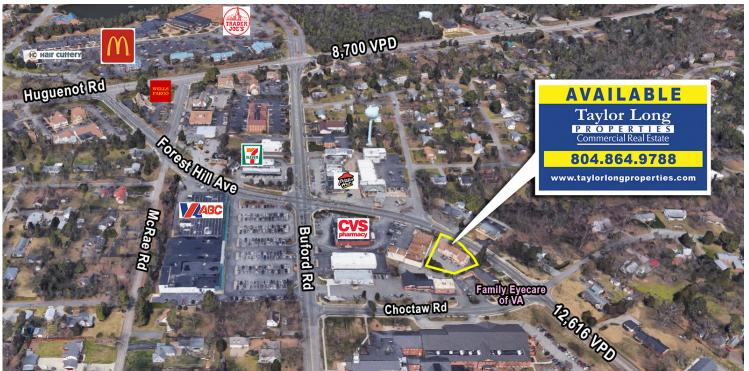

# AERIAL

## AERIAL / MAP

8719 Forest Hill Ave Richmond Page 3 of 4 Last Modified 05/13/21