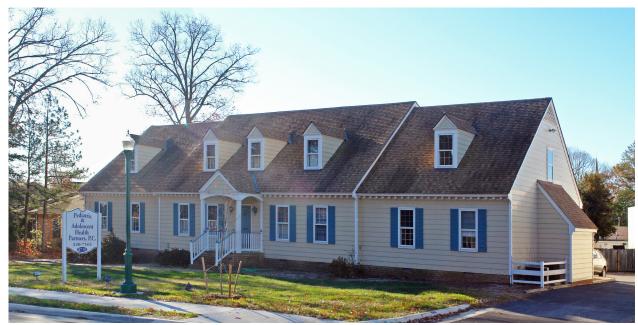

# MEDICAL OFFICE AVAILABLE

## 8719 FOREST HILL AVE | RICHMOND, VA 23235

### **FEATURES**

- 4,095 SF Medical Office Building Available for Sale.
- Freestanding medical Building.
- Zoning: C-3.
- Close to Stony Point Fashion Park and Huguenot Road area.
- Located in affluent Bon Air Region
- Close proximity to area shopping, restaurants, and hotels.
- Located near area hospitals.
- Immediate access to Chippenham Parkway and Huguenot Road.