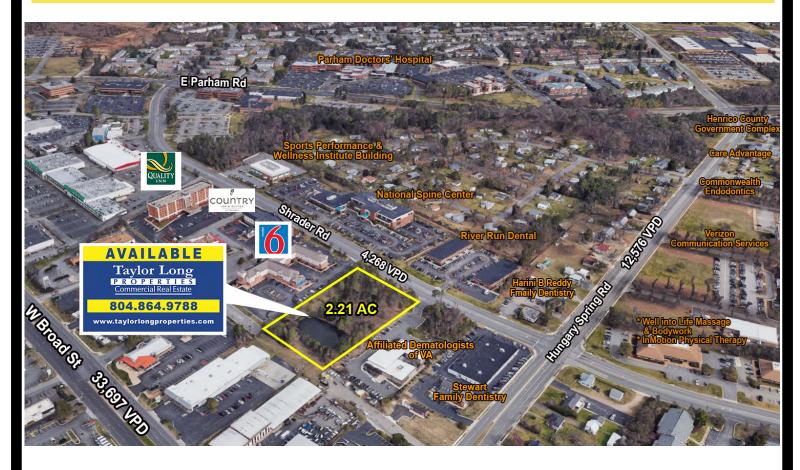

|          |          |
| DEMOGRAPHICS       | 1 Mile                                                         | 3 Mile   | 5 Mile   |
| 2022 Population    | 13,388                                                         | 93,635   | 207,953  |
| Avg HH Income      | \$60,136                                                       | \$79,073 | \$97,689 |
| Daytime Employment | 10,530                                                         | 67,267   | 138,477  |
| Traffic Count      | 33,697 VPD on W Broad St.<br>12,576 VPD on Hungary Spring Road |          |          |



Brian Glass: Senior Vice President / Associate Broker 804-864-9788, Ext 104 (O) 804-304-6284 (M) brianglass@taylorlongproperties.com



7821 Shrader Rd 2.21AC Richmond









## AERIAL







7821 Shrader Rd 2.21AC Richmond

Page 3 of 5

Last Modified 03/21/22



### AERIAL





### AERIAL 1



821 Shrader Rd 2.21AC Richmond