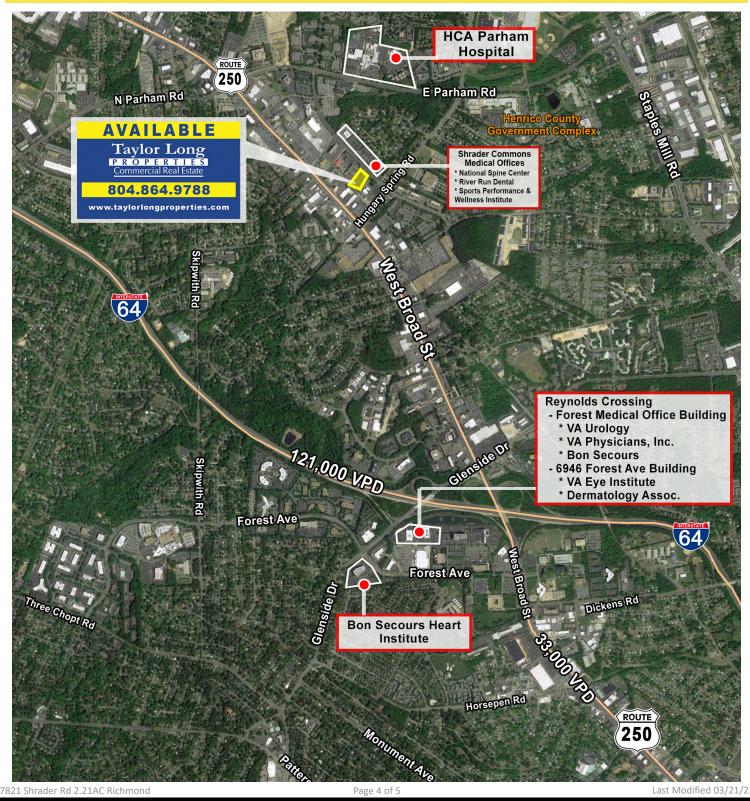

## AERIAL

7821 Shrader Rd 2.21AC Richmond

Page 3 of 5

Last Modified 03/21/22

### AERIAL