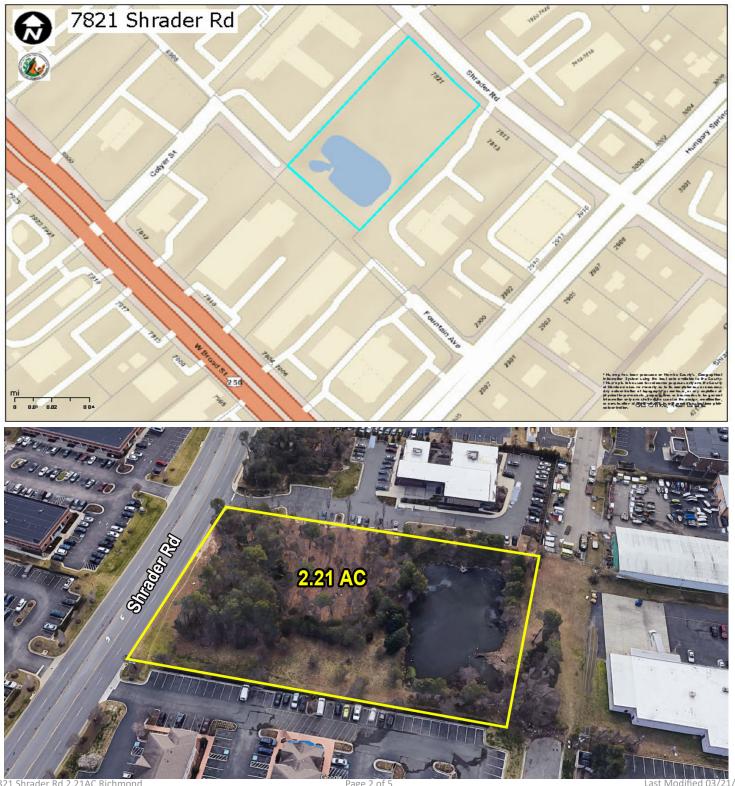

## AERIAL

7821 Shrader Rd 2.21AC Richmond

Page 3 of 5

Last Modified 03/21/22

### AERIAL