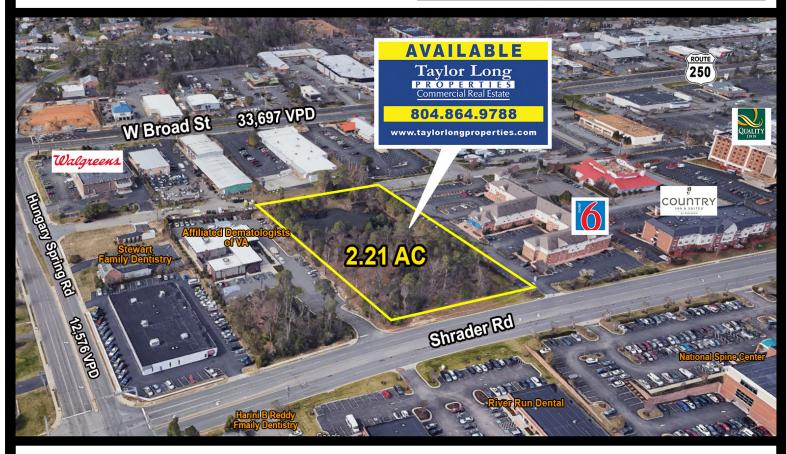

## AERIAL

7821 Shrader Rd 2.21AC Richmond

Page 3 of 5

Last Modified 03/21/22

### AERIAL