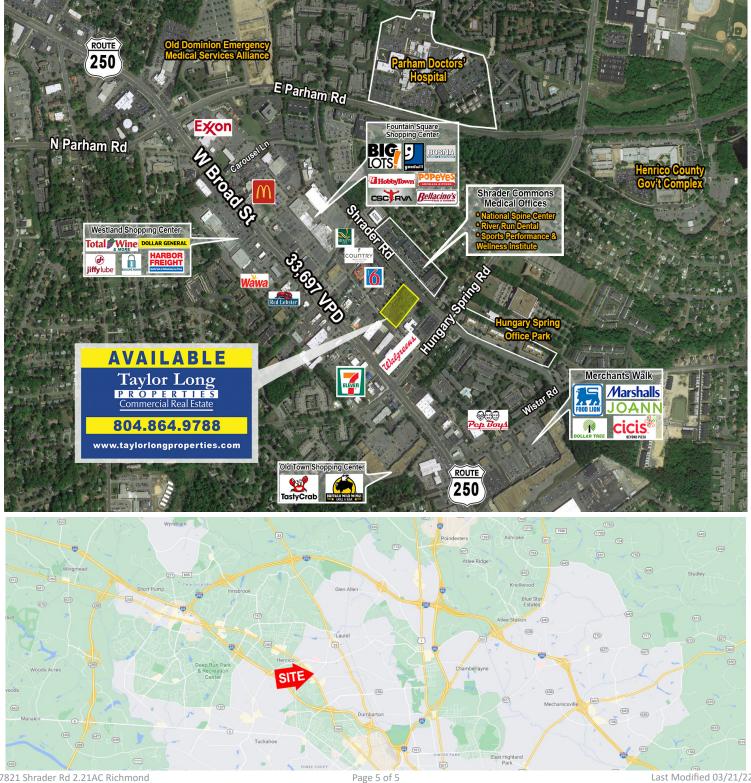

| 3 Mile   | 5 Mile   |
| 2022 Population    | 13,388                                                         | 93,635   | 207,953  |
| Avg HH Income      | \$60,136                                                       | \$79,073 | \$97,689 |
| Daytime Employment | 10,530                                                         | 67,267   | 138,477  |
| Traffic Count      | 33,697 VPD on W Broad St.<br>12,576 VPD on Hungary Spring Road |          |          |



Brian Glass: Senior Vice President / Associate Broker 804-864-9788, Ext 104 (O) 804-304-6284 (M) brianglass@taylorlongproperties.com



7821 Shrader Rd 2.21AC Richmond









## AERIAL







7821 Shrader Rd 2.21AC Richmond

Page 3 of 5

Last Modified 03/21/22



### AERIAL





### AERIAL 1



821 Shrader Rd 2.21AC Richmond