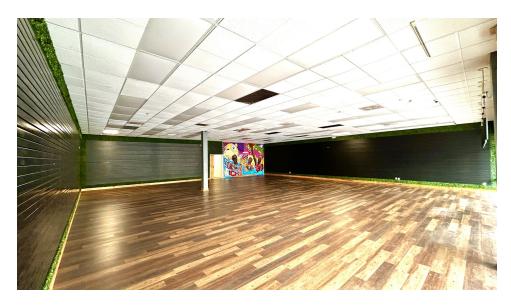

### **AVAILABLE SPACES**

| SUITE     | TENANT    | SIZE (SF) | LEASE TYPE | LEASE RATE    | DESCRIPTION |  |
|-----------|-----------|-----------|------------|---------------|-------------|--|
| Suite 302 | Available | 3,528 SF  | NNN        | \$17.50 SF/yr |             |  |