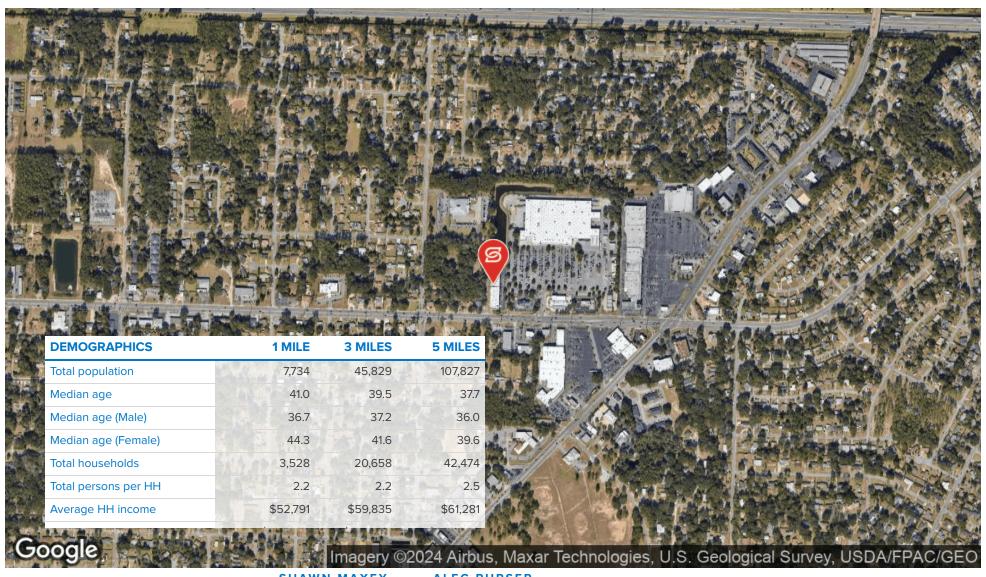

### **PROPERTY OVERVIEW**

Stirling is pleased to bring to market Creighton Commons located in Pensacola, FL. This 23,000 SF retail center is the shadow center to Walmart Supercenter, located on busy Creighton Road, which boasts a traffic count average of 23,500 cars per day. The center recently underwent a complete revitalization to include aesthetic enhancements to the center's facade and seal coating of the parking lot. This retail center site is strategically located at a lighted intersection and is near the busy intersection of 9th Ave. The owner is willing to offer competitive rates, free rent, and/or tenant improvement allowance. Come join tenants like Game Stop, Sally's Beauty Supply, WellCare, and Cuts By Us.