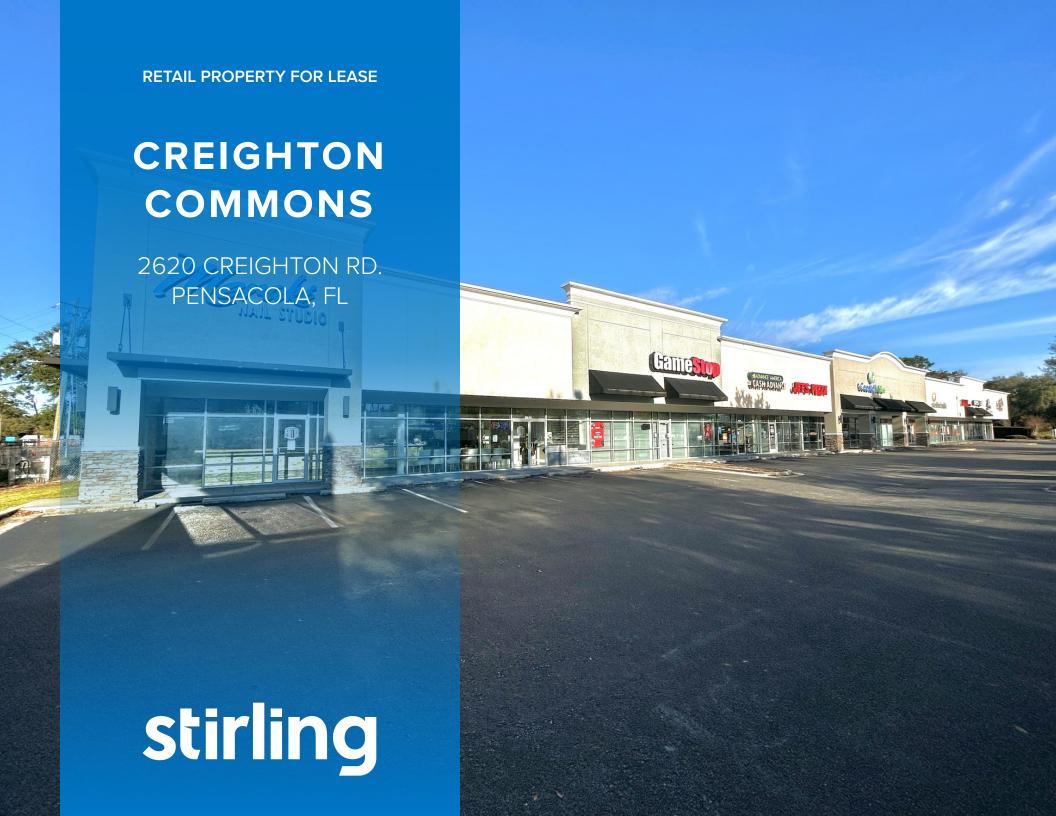

## **CREIGHTON COMMONS**

2620 CREIGHTON RD. PENSACOLA, FL 32504 Retail Property For Lease

### **PROPERTY OVERVIEW**

Stirling is pleased to bring to market Creighton Commons located in Pensacola, FL. This 23,000 SF retail center is the shadow center to Walmart Supercenter, located on busy Creighton Road, which boasts a traffic count average of 23,500 cars per day. The center recently underwent a complete revitalization to include aesthetic enhancements to the center's facade and seal coating of the parking lot. This retail center site is strategically located at a lighted intersection and is near the busy intersection of 9th Ave. The owner is willing to offer competitive rates, free rent, and/or tenant improvement allowance. Come join tenants like Game Stop, Sally's Beauty Supply, WellCare, and Cuts By Us.