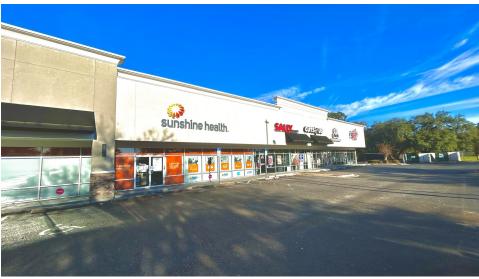

### **PROPERTY OVERVIEW**

Stirling is pleased to bring to market Creighton Commons located in Pensacola, FL. This 23,000 SF retail center is the shadow center to Walmart Supercenter, located on busy Creighton Road, which boasts a traffic count average of 23,500 cars per day. The center recently underwent a complete revitalization to include aesthetic enhancements to the center's facade and seal coating of the parking lot. This retail center site is strategically located at a lighted intersection and is near the busy intersection of 9th Ave. The owner is willing to offer competitive rates, free rent, and/or tenant improvement allowance. Come join tenants like Game Stop, Sally's Beauty Supply, WellCare, and Cuts By Us.