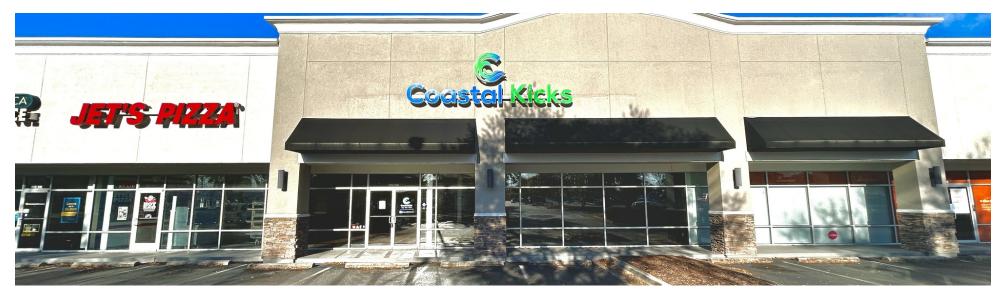

## **CREIGHTON COMMONS**

2620 CREIGHTON RD. PENSACOLA, FL 32504 Retail Property For Lease

### **PROPERTY OVERVIEW**

Stirling is pleased to bring to market Creighton Commons located in Pensacola, FL. This 23,000 SF retail center is the shadow center to Walmart Supercenter, located on busy Creighton Road, which boasts a traffic count average of 23,500 cars per day. The center recently underwent a complete revitalization to include aesthetic enhancements to the center's facade and seal coating of the parking lot. This retail center site is strategically located at a lighted intersection and is near the busy intersection of 9th Ave. The owner is willing to offer competitive rates, free rent, and/or tenant improvement allowance. Come join tenants like Game Stop, Sally's Beauty Supply, WellCare, and Cuts By Us.