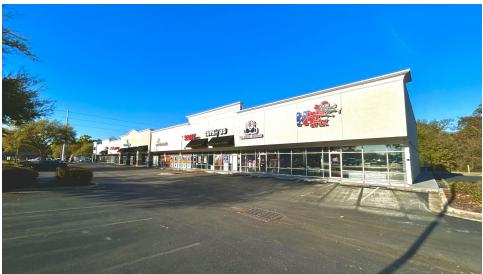

### **PROPERTY OVERVIEW**

Stirling is pleased to bring to market Creighton Commons located in Pensacola, FL. This 23,000 SF retail center is the shadow center to Walmart Supercenter, located on busy Creighton Road, which boasts a traffic count average of 23,500 cars per day. The center recently underwent a complete revitalization to include aesthetic enhancements to the center's facade and seal coating of the parking lot. This retail center site is strategically located at a lighted intersection and is near the busy intersection of 9th Ave. The owner is willing to offer competitive rates, free rent, and/or tenant improvement allowance. Come join tenants like Game Stop, Sally's Beauty Supply, WellCare, and Cuts By Us.