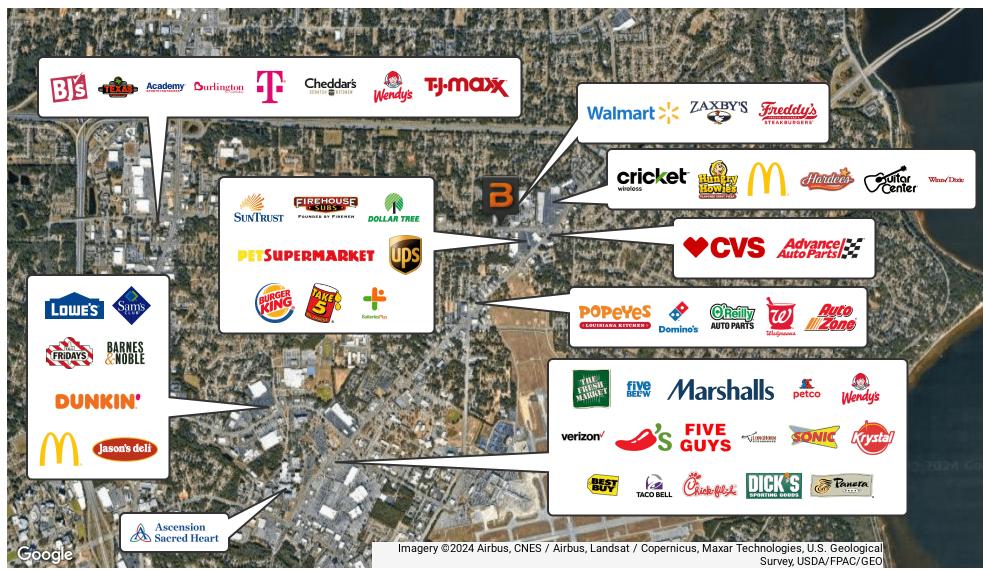

### **PROPERTY OVERVIEW**

Stirling is pleased to bring to market Creighton Commons located in Pensacola, FL. This 23,000 SF retail center is the shadow center to Walmart Supercenter, located on busy Creighton Road, which boasts a traffic count average of 23,500 cars per day. The center recently underwent a complete revitalization to include aesthetic enhancements to the center's facade and seal coating of the parking lot. This retail center site is strategically located at a lighted intersection and is near the busy intersection of 9th Ave. The owner is willing to offer competitive rates, free rent, and/or tenant improvement allowance. Come join tenants like Game Stop, Sally's Beauty Supply, WellCare, and Cuts By Us.