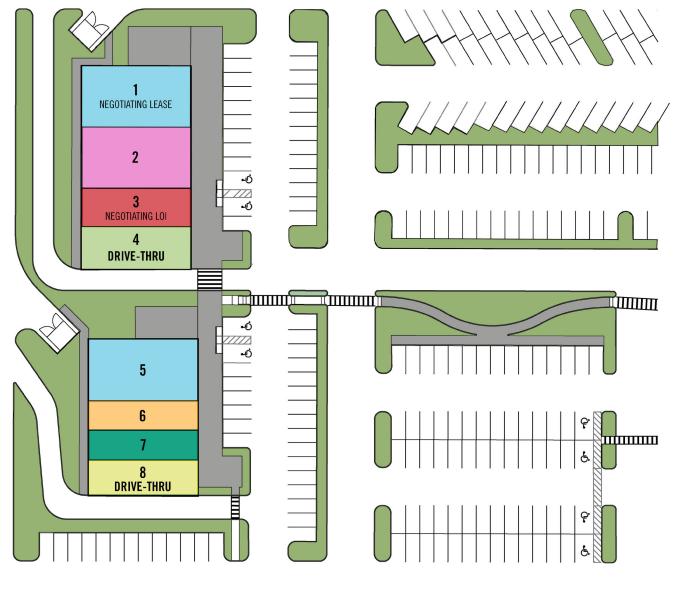

### **GATEWAY MARKET CENTER** MERCHANDISING PLAN

### NORTH BUILDING

| 1 | FAST CASUAL RESTAURANT/PIZZA | 2,800 |
|---|------------------------------|-------|
| 2 | BOUTIQUE FITNESS             | 2,800 |
| 3 | BLOWDRY/HAIR COLORING        | 1,600 |
| 4 | COFFEE                       | 1,900 |

| 5 | FAST-CASUAL RESTAURANT<br>BOWLS/BURGERS/MEDITERRANEAN | 2,800 |
|---|-------------------------------------------------------|-------|
| 6 | MEDSPA/FACIAL/WAXING                                  | 1,400 |
| 7 | MEN'S SALON/BARBERSHOP                                | 1,400 |
| 8 | QSR/SMOOTHIE/JUICE                                    | 1,400 |