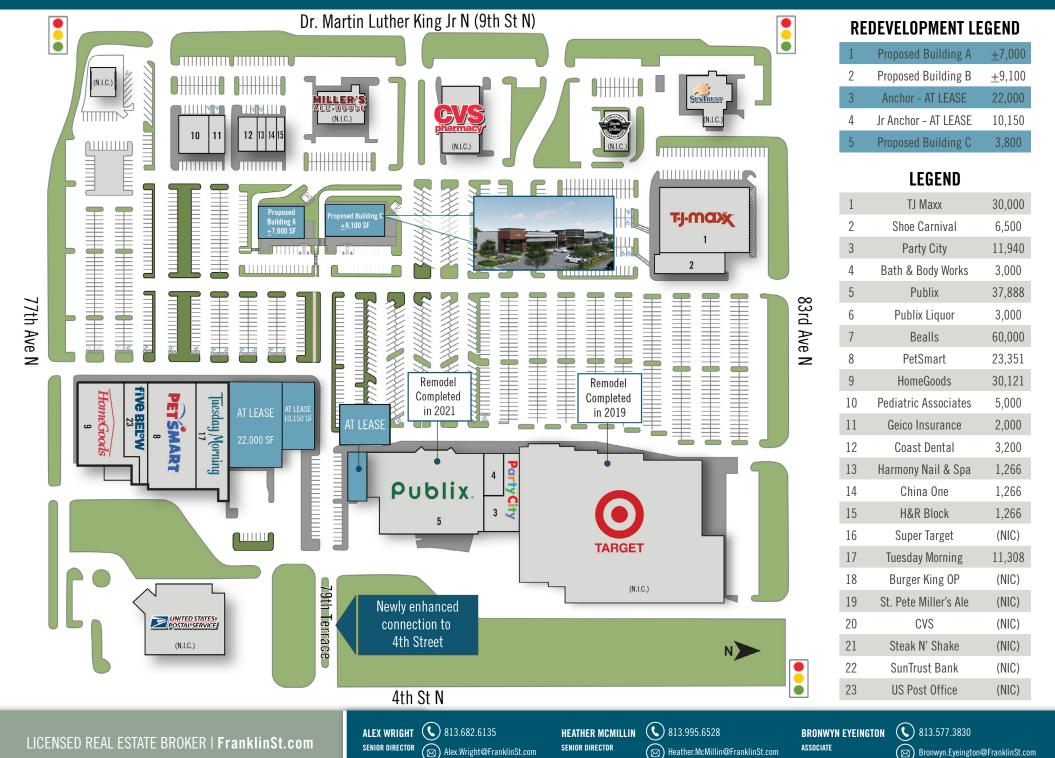

## $\gamma$ property highlights

- PROPOSED REDEVELOPMENT: Two Multi-Tenant Buildings totaling 16,100 SF | 25,000 SF Soft Goods Anchor | 10,150 SF Beauty Anchor | 3,800 SF In-Line Building
- Center is in the top 3% for number of visits within 15 miles
- Extremely dense local residential and daytime population with ample at-grade parking
- NEW ACCESS point from 4th St. as well as multiple points of ingress/egress on 83rd Ave. N. and 77th Ave. N.
- Anchored by: Target, Publix, TJ Maxx, PetSmart, and HomeGoods
- Co-Tenants Include: Bath & Body Works, Five Below, Shoe Carnival, Party City, and Tuesday Morning

## GATEWAY MARKET CENTER 7751 - 8229 9th St. N., St. Petersburg, FL 33702