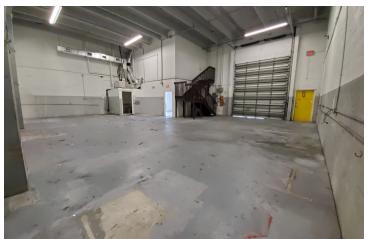

#### PROPERTY OVERVIEW

Doral Corners is an industrial warehouse space located in the city of Doral. The property has frontage on NW 82nd Avenue and is on the corner of NW 33rd Street. Across from the new One Doral retail project. The property has 1 street level door with 300 Square Feet of offices. Each office has windows overlooking to the west. The property has a 20-foot clear ceiling height in the warehouse. This is a great place for wholesalers, import/export, cellular phone companies, and/or a showroom.

# **ADDITIONAL PHOTOS**

3201 NW 82ND AVENUE, DORAL, FL 33122