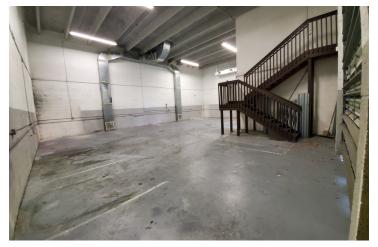

#### PROPERTY OVERVIEW

Doral Corners is an industrial warehouse space located in the city of Doral. The property has frontage on NW 82nd Avenue and is on the corner of NW 33rd Street. Across from the new One Doral retail project. The property has 1 street level door with 300 Square Feet of offices. Each office has windows overlooking to the west. The property has a 20-foot clear ceiling height in the warehouse. This is a great place for wholesalers, import/export, cellular phone companies, and/or a showroom.

# **ADDITIONAL PHOTOS**

3201 NW 82ND AVENUE, DORAL, FL 33122