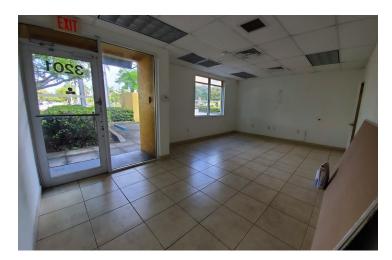

age on NW 82nd Avenue and is on the corner of NW 33rd Street. Across from the new One Doral retail project. The property has 1 street level door with 300 Square Feet of offices. Each office has windows overlooking to the west. The property has a 20-foot clear ceiling height in the warehouse. This is a great place for wholesalers, import/export, cellular phone companies, and/or a showroom.

#### **LOCATION OVERVIEW**

Located on the SE corner of NW 82 Avenue and NW 33rd Street. Unit faces NW 82nd Avenue.

| SPACES              | LEASE RATE    | SPACE SIZE |  |
|---------------------|---------------|------------|--|
| 3201 NW 82nd Avenue | \$28.00 SF/yr | 2,475 SF   |  |
| 3241 NW 82nd Avenue | \$28.00 SF/vr | 2.475 SF   |  |

# **ADDITIONAL PHOTOS**

3201 NW 82ND AVENUE, DORAL, FL 33122















## **DEMOGRAPHICS MAP & REPORT**

3201 NW 82ND AVENUE, DORAL, FL 33122





| POPULATION                           | 1 MILE              | 5 MILES                | 10 MILES                |
|--------------------------------------|---------------------|------------------------|-------------------------|
| Total Population                     | 4,404               | 457,581                | 1,606,399               |
| Average age                          | 33.3                | 44.0                   | 42.0                    |
| Average age (Male)                   | 32.9                | 41.5                   | 40.0                    |
| Average age (Female)                 | 33.6                | 45.6                   | 43.6                    |
|