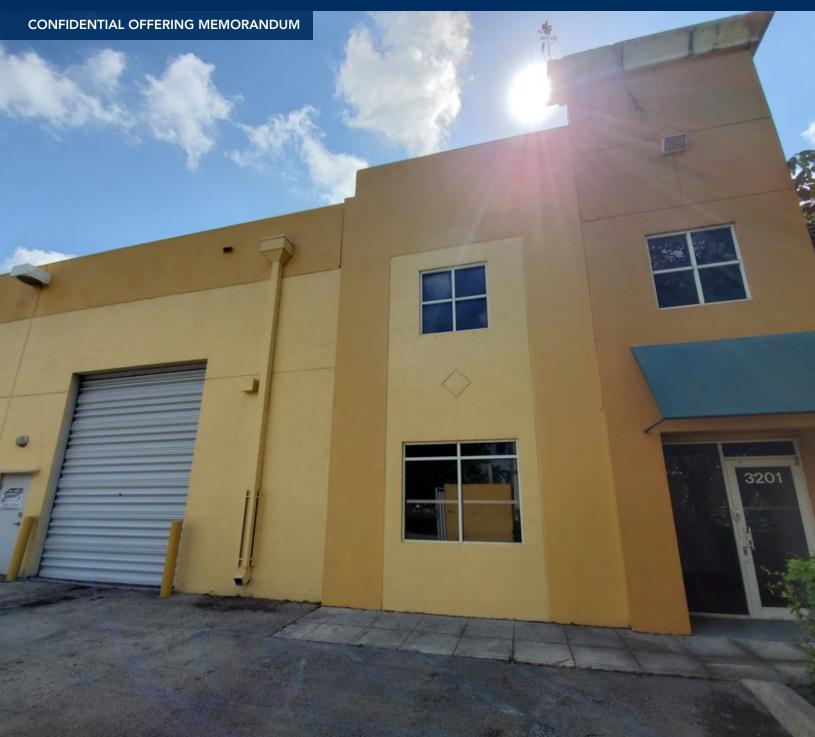

# DORAL CORNER UNIT FOR LEASE 3201 NW 82ND AVENUE, DORAL, FL 33122

Robert Meneses, PA | Broker | 305.500.5554 | robert@kaizenre.com

#### PROPERTY OVERVIEW

Doral Corners is an industrial warehouse space located in the city of Doral. The property has frontage on NW 82nd Avenue and is on the corner of NW 33rd Street. Across from the new One Doral retail project. The property has 1 street level door with 300 Square Feet of offices. Each office has windows overlooking to the west. The property has a 20-foot clear ceiling height in the warehouse. This is a great place for wholesalers, import/export, cellular phone companies, and/or a showroom.