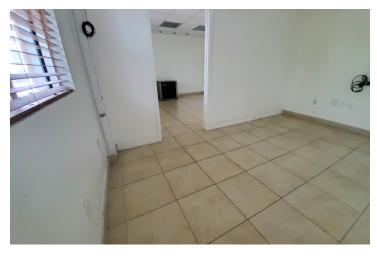

#### PROPERTY OVERVIEW

Doral Corners is an industrial warehouse space located in the city of Doral. The property has frontage on NW 82nd Avenue and is on the corner of NW 33rd Street. Across from the new One Doral retail project. The property has 1 street level door with 300 Square Feet of offices. Each office has windows overlooking to the west. The property has a 20-foot clear ceiling height in the warehouse. This is a great place for wholesalers, import/export, cellular phone companies, and/or a showroom.

# **ADDITIONAL PHOTOS**

3201 NW 82ND AVENUE, DORAL, FL 33122