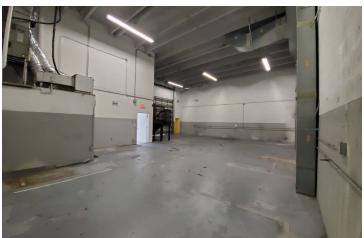

e on NW 82nd Avenue and is on the corner of NW 33rd Street. Across from the new One Doral retail project. The property has 1 street level door with 300 Square Feet of offices. Each office has windows overlooking to the west. The property has a 20-foot clear ceiling height in the warehouse. This is a great place for wholesalers, import/export, cellular phone companies, and/or a showroom.

#### **LOCATION OVERVIEW**

Located on the SE corner of NW 82 Avenue and NW 33rd Street. Unit faces NW 82nd Avenue.

| SPACES              | LEASE RATE    | SPACE SIZE |  |
|---------------------|---------------|------------|--|
| 3201 NW 82nd Avenue | \$28.00 SF/yr | 2,475 SF   |  |
| 3241 NW 82nd Avenue | \$28.00 SF/vr | 2.475 SF   |  |

# **ADDITIONAL PHOTOS**

3201 NW 82ND AVENUE, DORAL, FL 33122















## **DEMOGRAPHICS MAP & REPORT**

3201 NW 82ND AVENUE, DORAL, FL 33122





| POPULATION                           | 1 MILE              | 5 MILES                | 10 MILES                |
|--------------------------------------|---------------------|------------------------|-------------------------|
| Total Population                     | 4,404               | 457,581                | 1,606,399               |
| Average age                          | 33.3                | 44.0                   | 42.0                    |
| Average age (Male)                   | 32.9                | 41.5                   | 40.0                    |
| Average age (Female)                 | 33.6                | 45.6                   | 43.6                    |
|