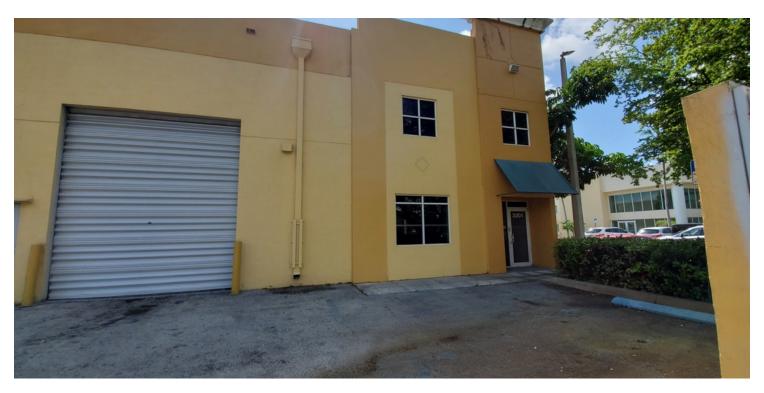

# DORAL CORNER UNIT FOR LEASE 3201 NW 82ND AVENUE, DORAL, FL 33122



Robert Meneses, PA | Broker | 305.500.5554 | robert@kaizenre.com

### DORAL CORNERS UNIT FOR LEASE

3201 NW 82ND AVENUE, DORAL, FL 33122





#### **OFFERING SUMMARY**

Lease Rate: \$28.00 SF/yr (Gross)
Available SF: 2,475 SF
Year Built: 2000
Zoning: IU
Traffic Count: 17,700

#### PROPERTY OVERVIEW

Doral Corners is an industrial warehouse space located in the city of Doral. The property has frontage on NW 82nd Avenue and is on the corner of NW 33rd Street. Across from the new One Doral retail project. The property has 1 street level door with 300 Square Feet of offices. Each office has windows overlooking to the west. The property has a 20-foot clear ceiling height in the warehouse. This is a great place for wholesalers, import/export, cellular phone companies, and/or a showroom.

#### **LOCATION OVERVIEW**

Located on the SE corner of NW 82 Avenue and NW 33rd Street. Unit faces NW 82nd Avenue.

| SPACES              | LEASE