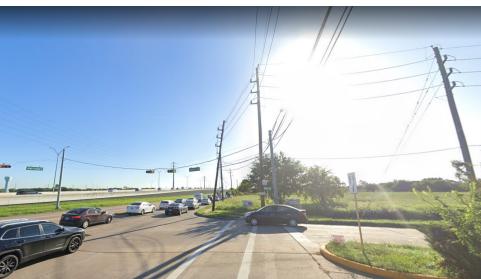

#### **PROPERTY OVERVIEW**

Two cleared tracts of land totaling 3.8171 Acres. The first lot is located at 0 Alief Clodine (1.2164 acres/52,985 SF) & the second lot adjoins at 0 Metro Blvd (2.6007 acres/113,286 SF). Both lots are directly across the street from the Mission Bend Park and Ride (which has approx. 2000 riders per day). Both lots are just one block West of the corner of Eldridge Pkwy and Alief Clodine. Survey provided upon request. Public Water & Sewer. General Commercial.

#### PROPERTY HIGHLIGHTS

- Directly Across from Mission Bend Park & Ride (Approx. 2000 riders per day)
- ~279.99' of frontage on Alief Clodine with traffic counts of 28k+ per day
- One Block West of Eldridge Parkway
- Public Water and Sewer Available
- · Easy Access to Site from Alief Clodine and Metro Blvd
- Great Development Opportunity