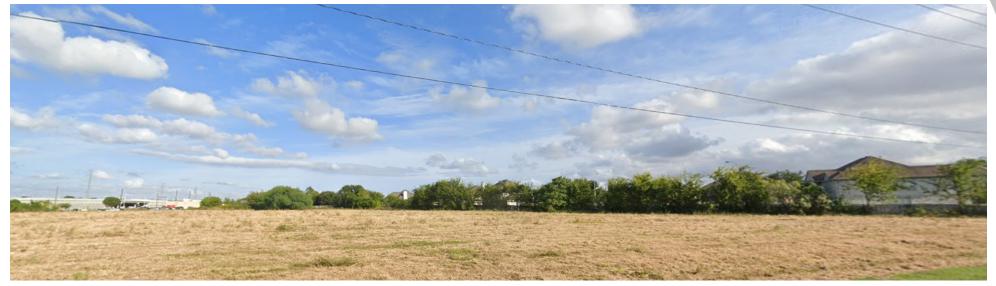

#### **PROPERTY OVERVIEW**

Two cleared tracts of land totaling 3.8171 Acres. The first lot is located at 0 Alief Clodine (1.2164 acres/52,985 SF) & the second lot adjoins at 0 Metro Blvd (2.6007 acres/113,286 SF). Both lots are directly across the street from the Mission Bend Park and Ride (which has approx. 2000 riders per day). Both lots are just one block West of the corner of Eldridge Pkwy and Alief Clodine. Survey provided upon request. Public Water & Sewer. General Commercial.