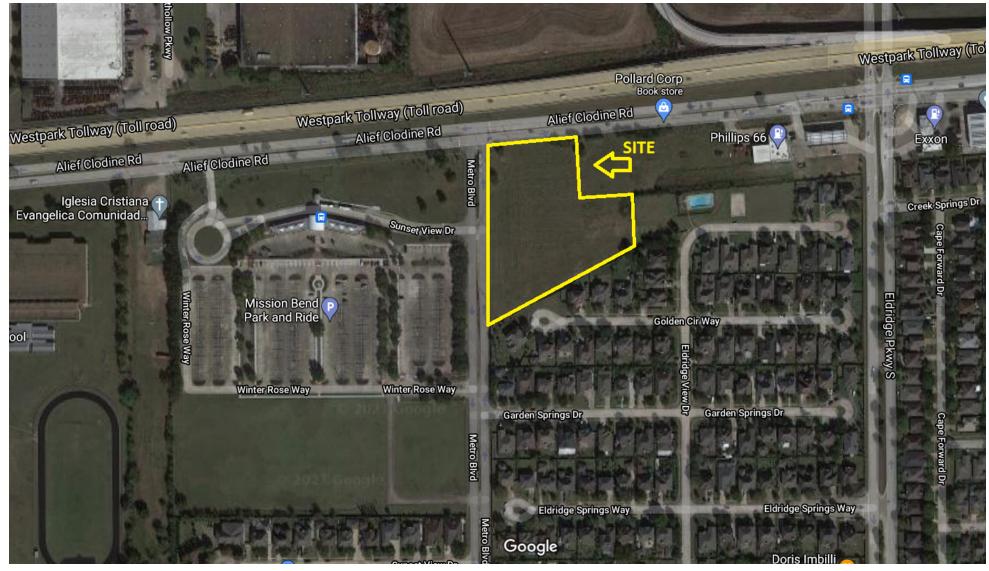

#### **PROPERTY OVERVIEW**

Two cleared tracts of land totaling 3.8171 Acres. The first lot is located at 0 Alief Clodine (1.2164 acres/52,985 SF) & the second lot adjoins at 0 Metro Blvd (2.6007 acres/113,286 SF). Both lots are directly across the street from the Mission Bend Park and Ride (which has approx. 2000 riders per day). Both lots are just one block West of the corner of Eldridge Pkwy and Alief Clodine. Survey provided upon request. Public Water & Sewer. General Commercial.

#### PROPERTY HIGHLIGHTS

- Directly Across from Mission Bend Park & Ride (Approx. 2000 riders per day)
- ~279.99' of frontage on Alief Clodine with traffic counts of 28k+ per day
- One Block West of Eldridge Parkway
- Public Water and Sewer Available
- · Easy Access to Site from Alief Clodine and Metro Blvd
- Great Development Opportunity