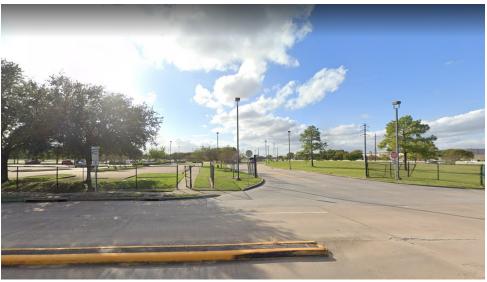

#### **PROPERTY OVERVIEW**

Two cleared tracts of land totaling 3.8171 Acres. The first lot is located at 0 Alief Clodine (1.2164 acres/52,985 SF) & the second lot adjoins at 0 Metro Blvd (2.6007 acres/113,286 SF). Both lots are directly across the street from the Mission Bend Park and Ride (which has approx. 2000 riders per day). Both lots are just one block West of the corner of Eldridge Pkwy and Alief Clodine. Survey provided upon request. Public Water & Sewer. General Commercial.

#### PROPERTY HIGHLIGHTS

- Directly Across from Mission Bend Park & Ride (Approx. 2000 riders per day)
- ~279.99' of frontage on Alief Clodine with traffic counts of 28k+ per day
- One Block West of Eldridge Parkway
- Public Water and Sewer Available
- · Easy Access to Site from Alief Clodine and Metro Blvd
- Great Development Opportunity