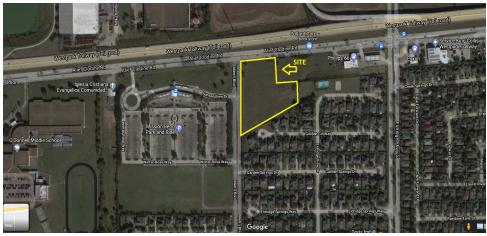

#### **PROPERTY OVERVIEW**

Two cleared tracts of land totaling 3.8171 Acres. The first lot is located at 0 Alief Clodine (1.2164 acres/52,985 SF) & the second lot adjoins at 0 Metro Blvd (2.6007 acres/113,286 SF). Both lots are directly across the street from the Mission Bend Park and Ride (which has approx. 2000 riders per day). Both lots are just one block West of the corner of Eldridge Pkwy and Alief Clodine. Survey provided upon request. Public Water & Sewer. General Commercial.

#### PROPERTY HIGHLIGHTS

- Directly Across from Mission Bend Park & Ride (Approx. 2000 riders per day)
- ~279.99' of frontage on Alief Clodine with traffic counts of 28k+ per day
- One Block West of Eldridge Parkway
- Public Water and Sewer Available
- · Easy Access to Site from Alief Clodine and Metro Blvd
- Great Development Opportunity