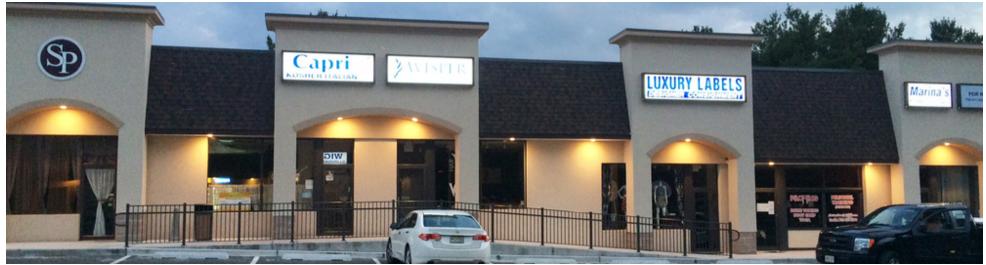

#### PROPERTY OVERVIEW

Restaurant Space for Lease on Route 9 South

#### **PROPERTY HIGHLIGHTS**

- 38,700 SF in three buildings, with an additional 8,682 SF proposed
- Excellent demographics
- · Buildings A and C recently renovated
- Abundant parking
- · Restaurant space has hood and walk in box; cooking appliances have been removed
- Existing tenants include a dance studio, preschool, restaurants, hair salon, pilates-kickboxing studio, clothing store, Totvill, House of Lash, Coldwell Banker, Knits Fabulous, Trinity Rehab, and Alazini, a Georgian bakery.