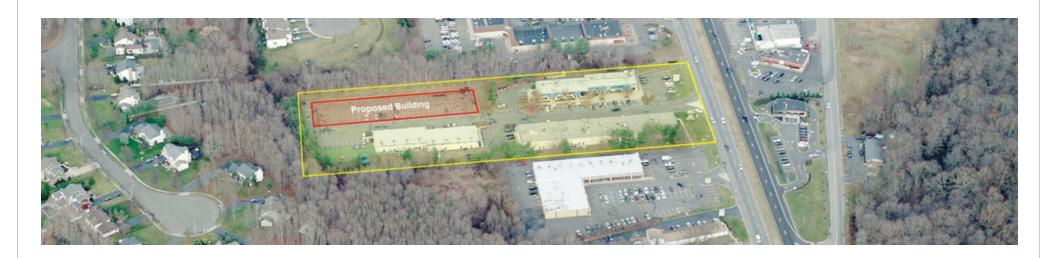

#### **PROPERTY HIGHLIGHTS**

- 38,700 SF in three buildings, with an additional 8,682 SF proposed
- Excellent demographics
- · Buildings A and C recently renovated
- Abundant parking
- · Restaurant space has hood and walk in box; cooking appliances have been removed
- Existing tenants include a dance studio, preschool, restaurants, hair salon, pilates-kickboxing studio, clothing store, Totvill, House of Lash, Coldwell Banker, Knits Fabulous, Trinity Rehab, and Alazini, a Georgian bakery.