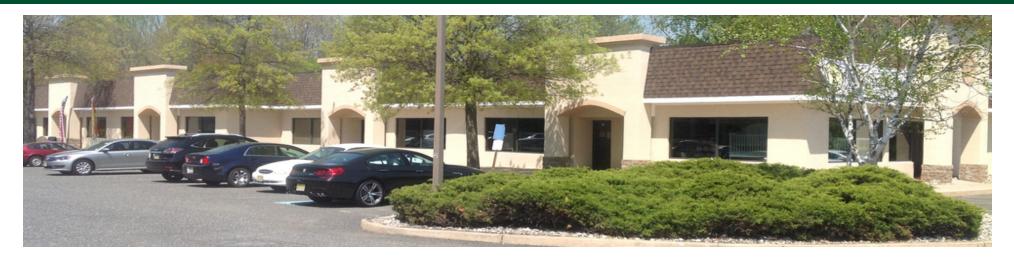

#### PROPERTY OVERVIEW

Restaurant Space for Lease on Route 9 South

#### **PROPERTY HIGHLIGHTS**

- 38,700 SF in three buildings, with an additional 8,682 SF proposed
- Excellent demographics
- · Buildings A and C recently renovated
- Abundant parking
- · Restaurant space has hood and walk in box; cooking appliances have been removed
- Existing tenants include a dance studio, preschool, restaurants, hair salon, pilates-kickboxing studio, clothing store, Totvill, House of Lash, Coldwell Banker, Knits Fabulous, Trinity Rehab, and Alazini, a Georgian bakery.