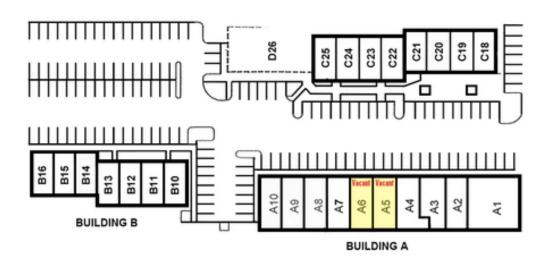

#### **AVAILABLE SPACES**

Suite SF Available Lease Rate

#### **PROPERTY HIGHLIGHTS**

- 38,700 SF in three buildings, with an additional 8,682 SF proposed
- Excellent demographics
- · Buildings A and C recently renovated
- Abundant parking
- · Restaurant space has hood and walk in box; cooking appliances have been removed
- Existing tenants include a dance studio, preschool, restaurants, hair salon, pilates-kickboxing studio, clothing store, Totvill, House of Lash, Coldwell Banker, Knits Fabulous, Trinity Rehab, and Alazini, a Georgian bakery.