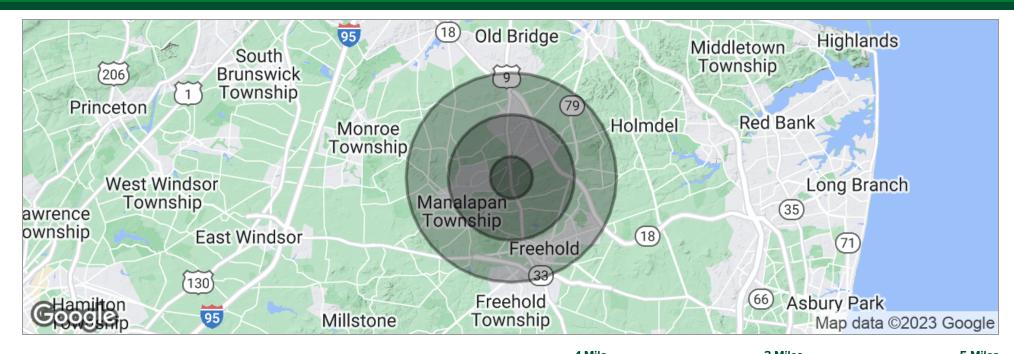

SICOR Realty Company

335 Route 9 South | Manalapan, NJ 07726

|                     | 1 Mile    | 3 Miles   | 5 Miles   |
|---------------------|-----------|-----------|-----------|
| Total Population    | 6,415     | 53,019    | 125,889   |
| Population Density  | 2,042     | 1,875     | 1,603     |
| Median Age          | 40.0      | 42.5      | 40.0      |
| Median Age (Male)   | 39.8      | 41.5      | 39.1      |
| Median Age (Female) | 40.1      | 43.3      | 40.6      |
| Total Households    | 2,043     | 17,644    | 41,863    |
| # of Persons Per HH | 3.1       | 3.0       | 3.0       |
| Average HH Income   | \$132,032 | \$129,929 | \$122,735 |
| Average House Value | \$501,529 | \$517,097 | \$486,095 |
|                     |           |           |           |

\* Demographic data derived from 2020 ACS - US Census

FOR MORE INFORMATION, PLEASE CONTACT:

 Joseph Allegro
 | P: 732.623.2145 | C: 201.988.5534 | allegro@sitarcompany.com

 Douglas Sitar
 | P: 732.623.2135 | C: 732.859.2144 | dsitar@sitarcompany.com