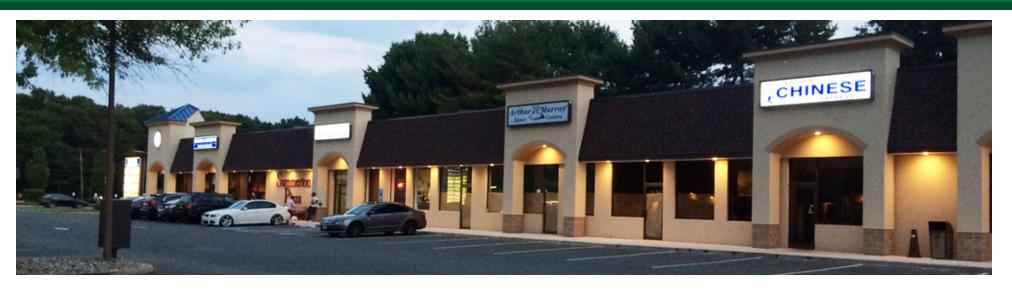

#### PROPERTY OVERVIEW

Restaurant Space for Lease on Route 9 South

#### **PROPERTY HIGHLIGHTS**

- 38,700 SF in three buildings, with an additional 8,682 SF proposed
- Excellent demographics
- · Buildings A and C recently renovated
- Abundant parking
- · Restaurant space has hood and walk in box; cooking appliances have been removed
- Existing tenants include a dance studio, preschool, restaurants, hair salon, pilates-kickboxing studio, clothing store, Totvill, House of Lash, Coldwell Banker, Knits Fabulous, Trinity Rehab, and Alazini, a Georgian bakery.