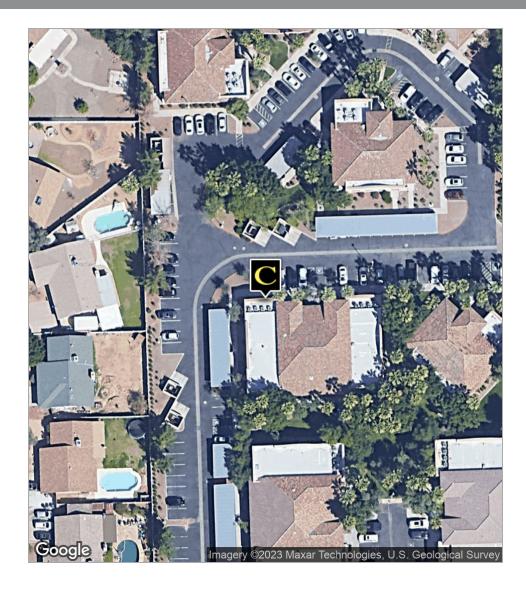

#### PROPERTY SUMMARY

Available SF: Fully Leased

Lease Rate: N/A

**Building Size:** 8,019 SF

SWC Baseline Rd & Country Club Drive **Cross Streets:** 

#### **LOCATION OVERVIEW**

Located in the Vanderbilt Plaza Professional Park just off Baseline and Country Club in Mesa. Within 1 mile of the US-60 and quick access to the 101-Price Freeway. 3 Miles to Banner Desert Medical Center and within minutes to the Maricopa County Southeast complex (Superior Court & County Sheriff). Adjacent to San Posada, a 380 unit luxury apartment complex. Strong corporate office area with Fiesta Tech Center within 1 Mile