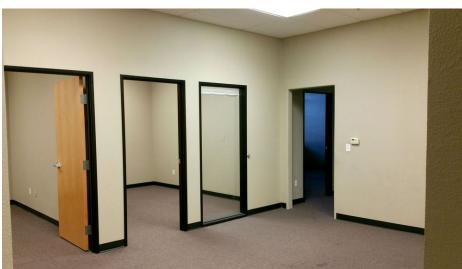

#### **PROPERTY HIGHLIGHTS**

- 3,871 SF Office Build Out Includes: 9 Offices, Reception Area, Cubicle Area, Conference Room, Bullpen Area, Work Room, Break Room and Storage Room
- Includes Shared Use of Interior Common Area Restrooms
- Gorgeous landscaped exterior with grassy areas and pathways
- Great Space for Law Firm; within Minutes from the Maricopa County Court Complex
- Covered Parking Available
- Monument, Building Door & Lobby Signage Available;
- Within 1 Mile of the US-60 Superstition Freeway