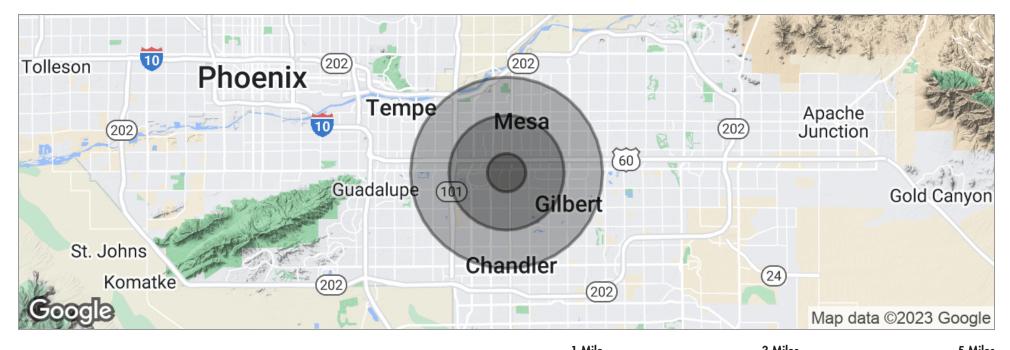

2152 S Vineyard Suite 117, Mesa, AZ 85210

2152 S Vineyard Suite 117, Mesa, AZ 85210

2152 S Vineyard Suite 117, Mesa, AZ 85210

2152 S Vineyard Suite 117, Mesa, AZ 85210

| I Mile    | 3 Miles                                                             | 5 Miles                                                                                                       |
|-----------|---------------------------------------------------------------------|---------------------------------------------------------------------------------------------------------------|
| 13,210    | 140,818                                                             | 391,630                                                                                                       |
| 4,205     | 4,980                                                               | 4,986                                                                                                         |
| 31.7      | 30.9                                                                | 31.4                                                                                                          |
| 28.5      | 29.9                                                                | 30.4                                                                                                          |
| 33.6      | 31.9                                                                | 32.4                                                                                                          |
| 4,808     | 53,421                                                              | 143,927                                                                                                       |
| 2.7       | 2.6                                                                 | 2.7                                                                                                           |
| \$67,625  | \$59,933                                                            | \$63,782                                                                                                      |
| \$174,638 | \$216,008                                                           | \$238,750                                                                                                     |
|           | 13,210<br>4,205<br>31.7<br>28.5<br>33.6<br>4,808<br>2.7<br>\$67,625 | 13,210 140,818   4,205 4,980   31.7 30.9   28.5 29.9   33.6 31.9   4,808 53,421   2.7 2.6   \$67,625 \$59,933 |