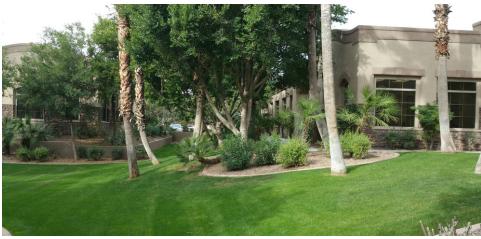

#### **PROPERTY HIGHLIGHTS**

- 3,871 SF Office Build Out Includes: 9 Offices, Reception Area, Cubicle Area, Conference Room, Bullpen Area, Work Room, Break Room and Storage Room
- Includes Shared Use of Interior Common Area Restrooms
- Gorgeous landscaped exterior with grassy areas and pathways
- Great Space for Law Firm; within Minutes from the Maricopa County Court Complex
- Covered Parking Available
- Monument, Building Door & Lobby Signage Available;
- Within 1 Mile of the US-60 Superstition Freeway