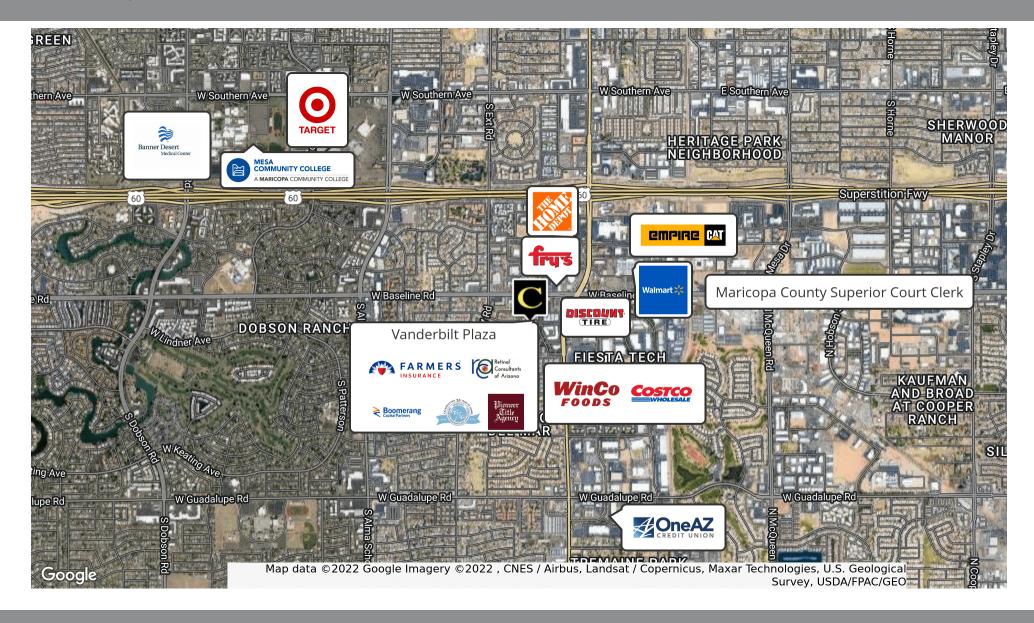

#### **LOCATION OVERVIEW**

Located in the Vanderbilt Plaza Professional Park just off Baseline and Country Club in Mesa. Within 1 mile of the US-60 and quick access to the 101-Price Freeway. 3 Miles to Banner Desert Medical Center and within minutes to the Maricopa County Southeast complex (Superior Court & County Sheriff). Adjacent to San Posada, a 380 unit luxury apartment complex. Strong corporate office area with Fiesta Tech Center within 1 Mile