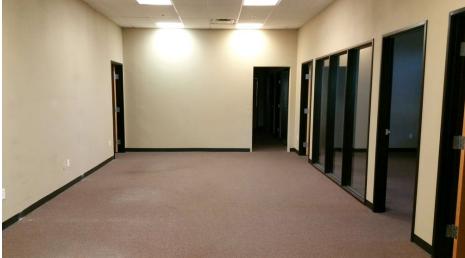

#### **PROPERTY HIGHLIGHTS**

- 3,871 SF Office Build Out Includes: 9 Offices, Reception Area, Cubicle Area, Conference Room, Bullpen Area, Work Room, Break Room and Storage Room
- Includes Shared Use of Interior Common Area Restrooms
- Gorgeous landscaped exterior with grassy areas and pathways
- Great Space for Law Firm; within Minutes from the Maricopa County Court Complex
- Covered Parking Available
- Monument, Building Door & Lobby Signage Available;
- Within 1 Mile of the US-60 Superstition Freeway