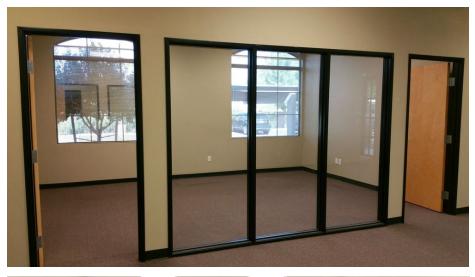

#### **PROPERTY HIGHLIGHTS**

- 3,871 SF Office Build Out Includes: 9 Offices, Reception Area, Cubicle Area, Conference Room, Bullpen Area, Work Room, Break Room and Storage Room
- Includes Shared Use of Interior Common Area Restrooms
- Gorgeous landscaped exterior with grassy areas and pathways
- Great Space for Law Firm; within Minutes from the Maricopa County Court Complex
- Covered Parking Available
- Monument, Building Door & Lobby Signage Available;
- Within 1 Mile of the US-60 Superstition Freeway