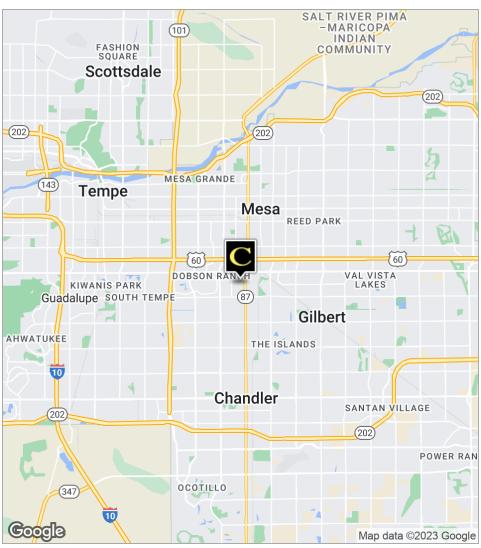

#### **LOCATION OVERVIEW**

Located in the Vanderbilt Plaza Professional Park just off Baseline and Country Club in Mesa. Within 1 mile of the US-60 and quick access to the 101-Price Freeway. 3 Miles to Banner Desert Medical Center and within minutes to the Maricopa County Southeast complex (Superior Court & County Sheriff). Adjacent to San Posada, a 380 unit luxury apartment complex. Strong corporate office area with Fiesta Tech Center within 1 Mile