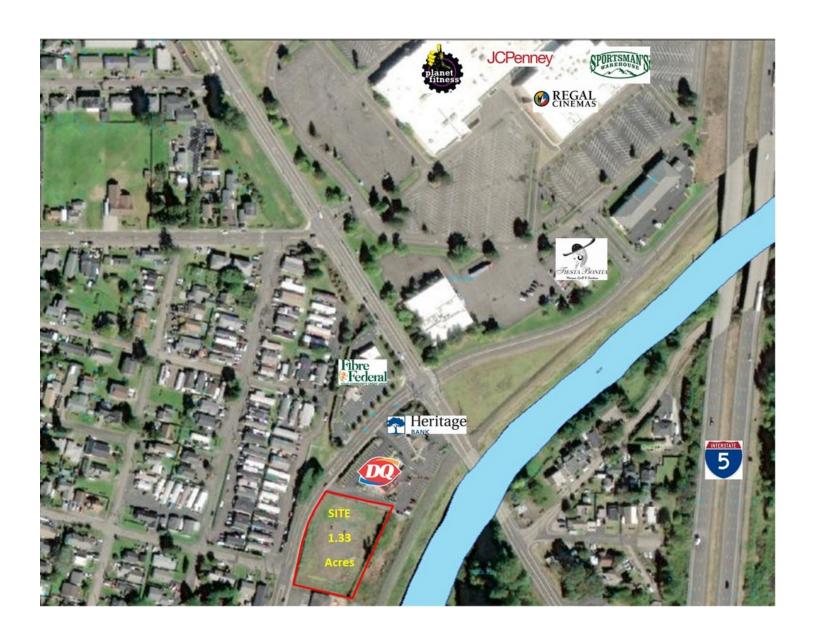

# 13TH AVENUE - 1.33 ACRES

1004 S 13th Avenue, Kelso, WA 98626

## **PROPERTY OVERVIEW**

Flat 1.33 Acres (3 lots) with street frontage ready for development. Site sits between Dairy Queen and established Day Care, close to Heritage Bank, Fibre Federal CU and Three Rivers Regional Mall. General Commercial Zoning is designed to support business activities and mixed-use developments designed primarily to serve the local community.

### PROPERTY HIGHLIGHTS

- · Seller will consider Sale, Ground Lease or Build-to-Suit
- · Potential Seller Carry-Back
- 13th Avenue Frontage
- Close to Three Rivers Mall with Regal Cinemas, Sportsman's Warehouse, Planet Fitness and JC Penney's
- · Adjacent to Dairy Queen and Wee Care Day Care
- · Easy Freeway Access
- · Close to Retail, Light & Heavy Industrial
- Site is within the Opportunity Zone