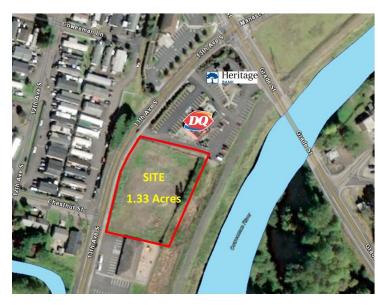

# 13TH AVENUE - 1.33 ACRES

1004 S 13th Avenue, Kelso, WA 98626

## **PROPERTY OVERVIEW**

Flat 1.33 Acres (3 lots) with street frontage ready for development. Site sits between Dairy Queen and established Day Care, close to Heritage Bank, Fibre Federal CU and Three Rivers Regional Mall. General Commercial Zoning is designed to support business activities and mixed-use developments designed primarily to serve the local community.

### PROPERTY HIGHLIGHTS

- · Seller will consider Sale, Ground Lease or Build-to-Suit
- · Potential Seller Carry-Back
- 13th Avenue Frontage
- Close to Three Rivers Mall with Regal Cinemas, Sportsman's Warehouse, Planet Fitness and JC Penney's
- · Adjacent to Dairy Queen and Wee Care Day Care
- · Easy Freeway Access
- · Close to Retail, Light & Heavy Industrial
- Site is within the Opportunity Zone