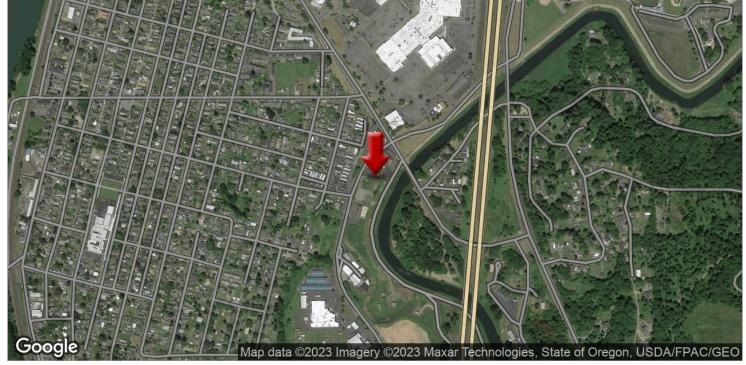

# 13TH AVENUE - 1.33 ACRES

1004 S 13th Avenue, Kelso, WA 98626

## **PROPERTY OVERVIEW**

Flat 1.33 Acres (3 lots) with street frontage ready for development. Site sits between Dairy Queen and established Day Care, close to Heritage Bank, Fibre Federal CU and Three Rivers Regional Mall. General Commercial Zoning is designed to support business activities and mixed-use developments designed primarily to serve the local community.

### PROPERTY HIGHLIGHTS

- · Seller will consider Sale, Ground Lease or Build-to-Suit
- · Potential Seller Carry-Back
- 13th Avenue Frontage
- Close to Three Rivers Mall with Regal Cinemas, Sportsman's Warehouse, Planet Fitness and JC Penney's
- · Adjacent to Dairy Queen and Wee Care Day Care
- · Easy Freeway Access
- · Close to Retail, Light & Heavy Industrial
- Site is within the Opportunity Zone