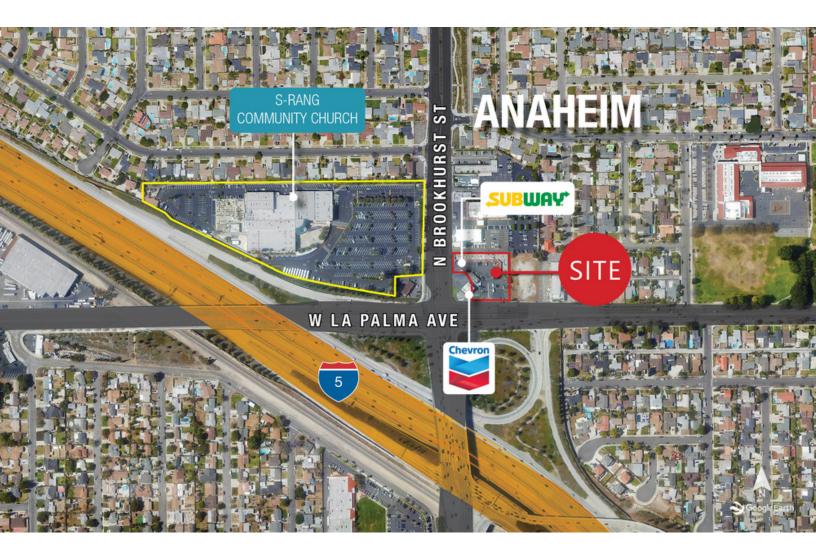

# Mishal Plaza

1112 N Brookhurst St Anaheim, California 92801

### **Property Highlights**

- 500 SF Retail Available
- Located Off The 5 Freeway Exit; Blocks From 91 Freeway
- Pylon Signage Available
- EV Charging Stations Coming Soon
- Across Street From 100,000 SF Sa-Rang Community Church
- 240,000 Cars Per Day on 5 Freeway
- 60,000 Cars Per Day Corner Brookhurst & La Palma
- NEW EXTERIOR PAINT, PYLON SIGN AND PARKING COMPLETED
- ADDITIONAL FACADE UPGRADES COMING SOON