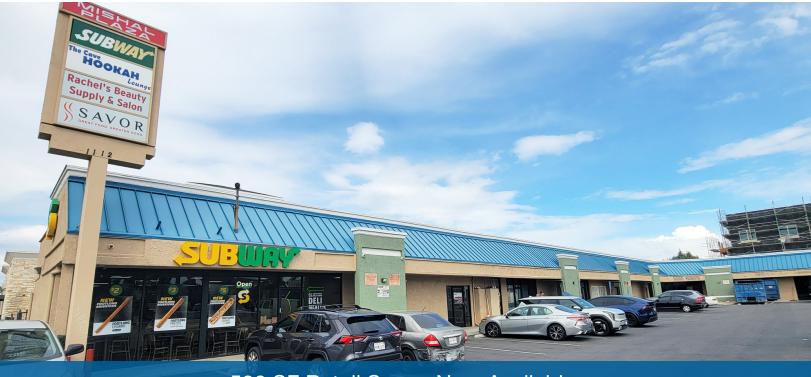

# Mishal Plaza

1112 N Brookhurst St Anaheim, California 92801

### **Property Highlights**

- 500 SF Retail Available
- Located Off The 5 Freeway Exit; Blocks From 91 Freeway
- Pylon Signage Available
- EV Charging Stations Coming Soon
- Across Street From 100,000 SF Sa-Rang Community Church
- 240,000 Cars Per Day on 5 Freeway
- 60,000 Cars Per Day Corner Brookhurst & La Palma
- NEW EXTERIOR PAINT, PYLON SIGN AND PARKING COMPLETED
- ADDITIONAL FACADE UPGRADES COMING SOON