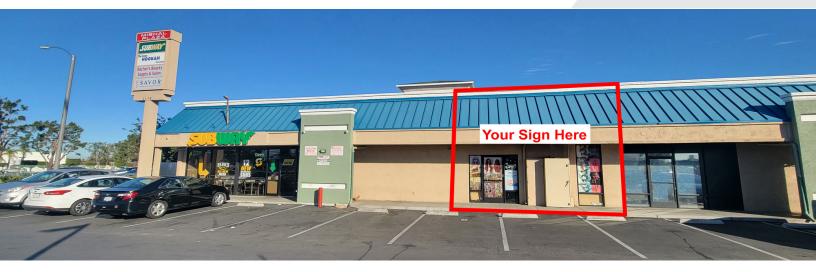

### 500 SF Retail Space Now Available

### **Property Highlights**

- 500 SF Retail Available
- Located Off The 5 Freeway Exit; Blocks From 91 Freeway
- Pylon Signage Available
- EV Charging Stations Coming Soon
- Across Street From 100,000 SF Sa-Rang Community Church
- 240,000 Cars Per Day on 5 Freeway
- 60,000 Cars Per Day Corner Brookhurst & La Palma
- NEW EXTERIOR PAINT, PYLON SIGN AND PARKING COMPLETED
- ADDITIONAL FACADE UPGRADES COMING SOON