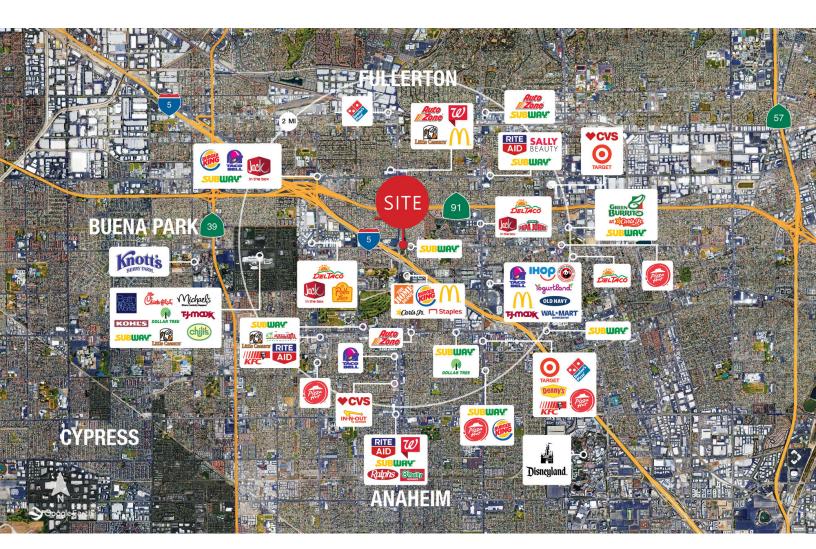

### **Property Highlights**

- 500 SF Retail Available
- Located Off The 5 Freeway Exit; Blocks From 91 Freeway
- Pylon Signage Available
- EV Charging Stations Coming Soon
- Across Street From 100,000 SF Sa-Rang Community Church
- 240,000 Cars Per Day on 5 Freeway
- 60,000 Cars Per Day Corner Brookhurst & La Palma
- NEW EXTERIOR PAINT, PYLON SIGN AND PARKING COMPLETED
- ADDITIONAL FACADE UPGRADES COMING SOON