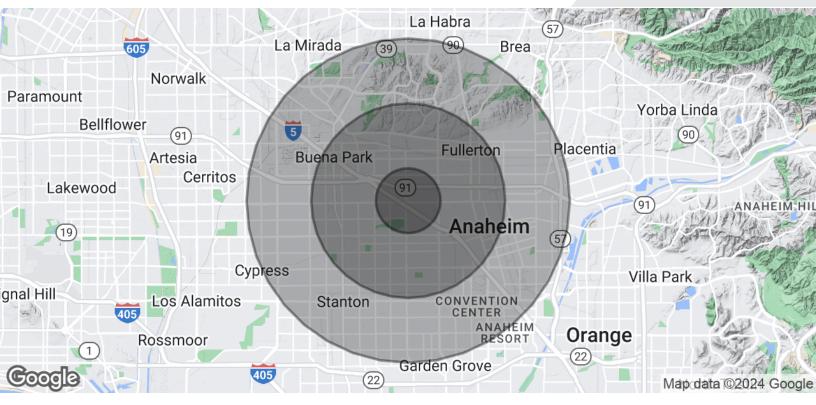

#### **OFFERING SUMMARY**

| Lease Rate:      |        | \$2.50 SF/month (\$0.85<br>NNN) |         |  |
|------------------|--------|---------------------------------|---------|--|
| Available SF:    | 500 SF |                                 |         |  |
| DEMOGRAPHICS     | 1 MILE | 3 MILES                         | 5 MILES |  |
| Total Households | 9,223  | 77,720                          | 191,913 |  |
| Total Population | 33,430 | 262,609                         | 651,011 |  |
|                  |        |                                 |         |  |

# FOR LEASE

| POPULATION           | 1 MILE    | 3 MILES   | 5 MILES   |
|----------------------|-----------|-----------|-----------|
| Total Population     | 33,430    | 262,609   | 651,011   |
| Average age          | 32.2      | 32.7      | 33.6      |
| Average age (Male)   | 32.2      | 31.9      | 32.3      |
| Average age (Female) | 32.5      | 33.6      | 34.8      |
| HOUSEHOLDS & INCOME  | 1 MILE    | 3 MILES   | 5 MILES   |
| Total households     | 9,223     | 77,720    | 191,913   |
| # of persons per HH  | 3.6       | 3.4       | 3.4       |
| Average HH income    | \$66,629  | \$68,704  | \$73,727  |
| Average house value  | \$439,024 | \$496,919 | \$514,550 |