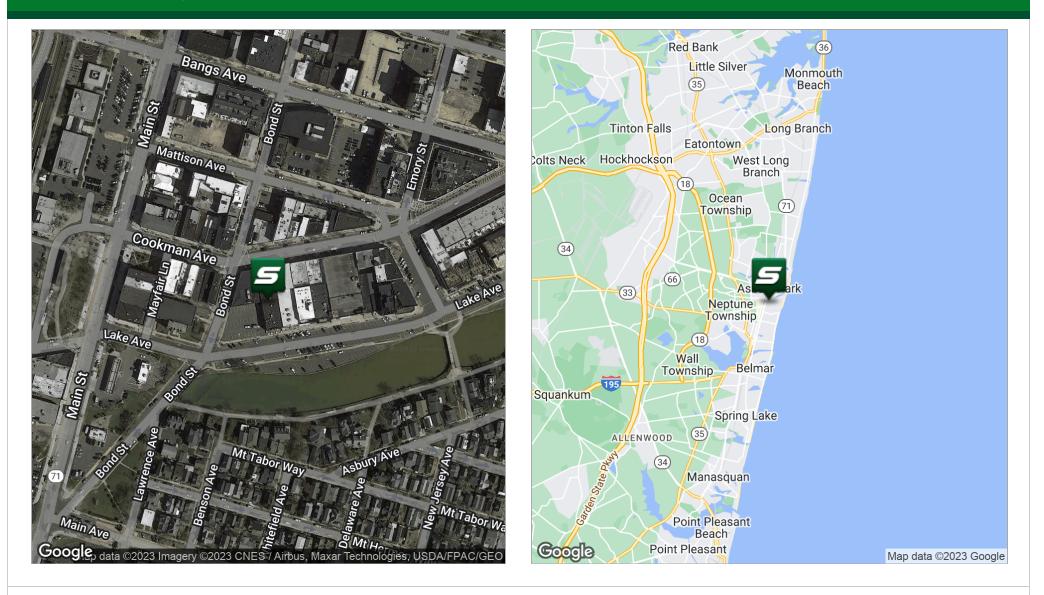

## LOCATION OVERVIEW

Located in the heart of downtown Asbury Park. Easy access to Routes 71, 33, 36, 18 and the Garden State Parkway.