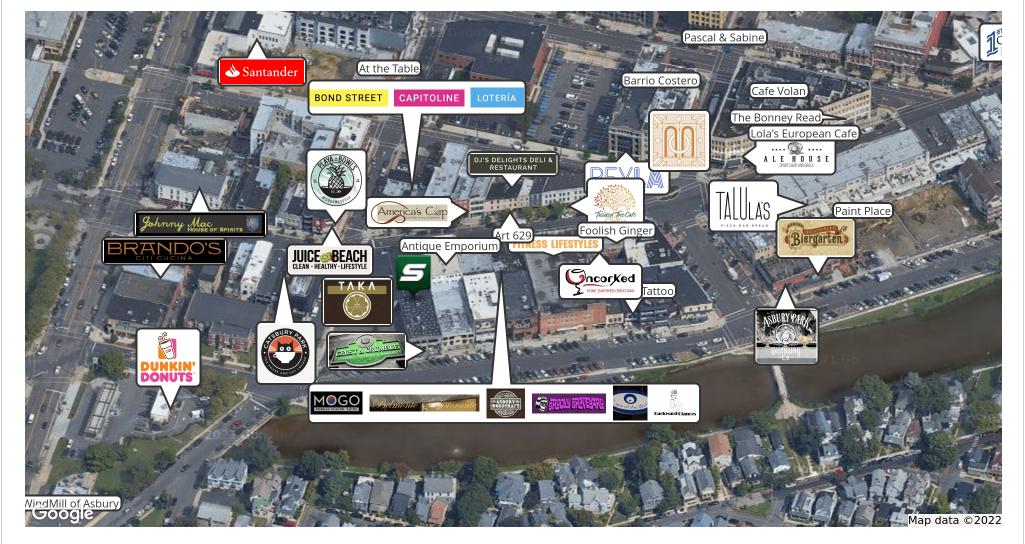

## LOCATION OVERVIEW

Located in the heart of downtown Asbury Park. Easy access to Routes 71, 33, 36, 18 and the Garden State Parkway.