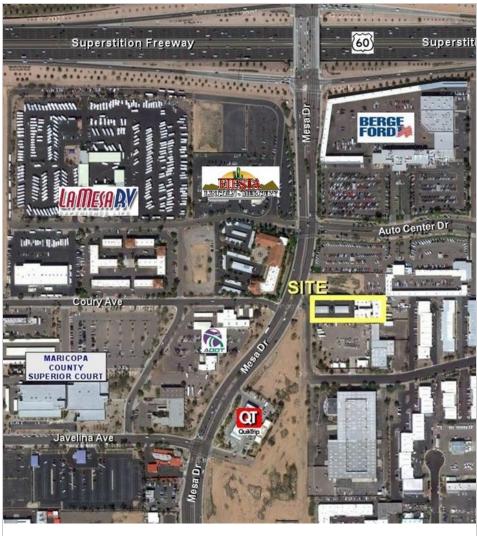

#### **PROPERTY HIGHLIGHTS**

- Directly Across from the Maricopa County Southeast Complex (Superior Court & County Sheriff).
- Turnkey Suites with Elevator for 2nd Floor Access
- Beautiful Courtyard and Atrium
- Aggressive Ownership Lease Rates starting at \$10 SF FS (Net of Janitorial)

- Monument Signage & Covered Parking Available
- Mesa Drive Frontage; Great Accessibility
- 1/4 Mile from US 60 Superstition Freeway