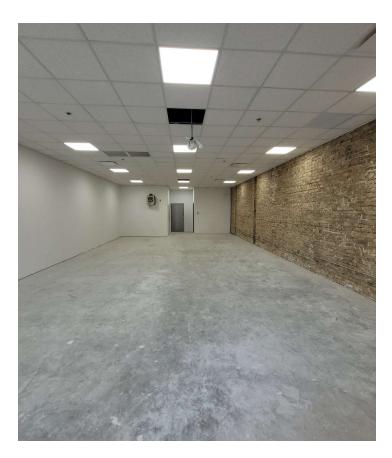

#### PROPERTY DESCRIPTION

One retail/office space: 2812 N. Milwaukee Avenue (1,307 SF)

One Retail space 2800 N. Milwaukee Avenue, (4,053 SF)

#### PROPERTY HIGHLIGHTS

- Rarely available property at the Hairpin Arts Center
- New white box delivery at 2812 N. Milwaukee Fall 2023