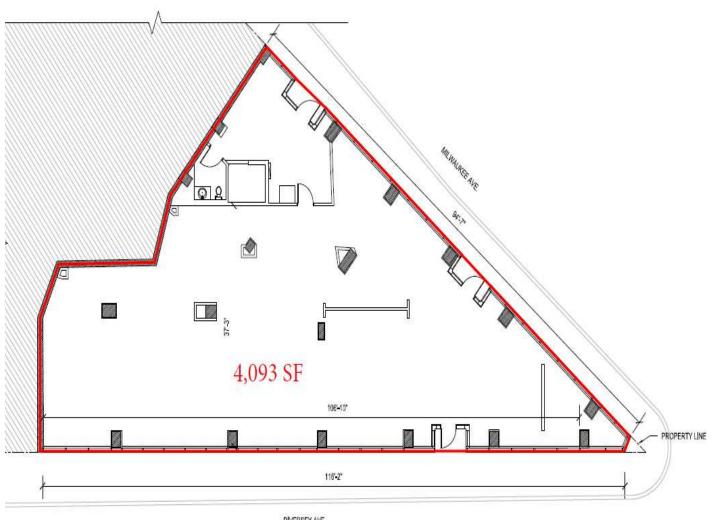

#### PROPERTY DESCRIPTION

One retail/office space: 2812 N. Milwaukee Avenue (1,307 SF)

One Retail space 2800 N. Milwaukee Avenue, (4,053 SF)