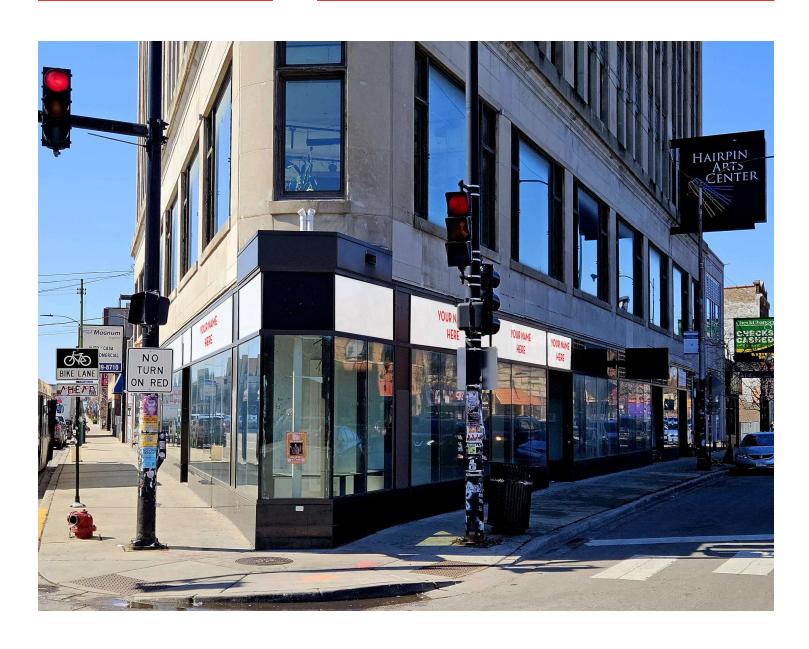

#### PROPERTY DESCRIPTION

One retail/office space: 2812 N. Milwaukee Avenue (1,307 SF)

One Retail space 2800 N. Milwaukee Avenue, (4,053 SF)

#### PROPERTY HIGHLIGHTS

- Rarely available property at the Hairpin Arts Center
- New white box delivery at 2812 N. Milwaukee Fall 2023

#### AREA AND TRANSPORTATION HIGHLIGHTS

• Multiple bus routes and train routes

2812 N. Milwaukee Avenue, Chicago, IL 60618

Inquire

2800 N. Milwaukee Avenue, Chicago, IL 60618