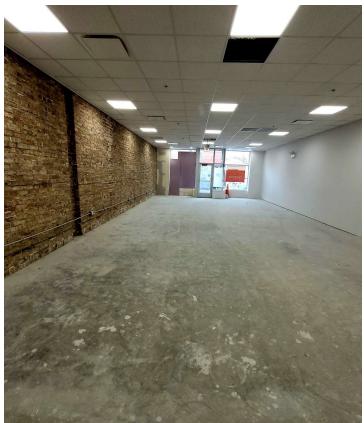

#### PROPERTY DESCRIPTION

One retail/office space: 2812 N. Milwaukee Avenue (1,307 SF)

One Retail space 2800 N. Milwaukee Avenue, (4,053 SF)

#### PROPERTY HIGHLIGHTS

- Rarely available property at the Hairpin Arts Center
- New white box delivery at 2812 N. Milwaukee Fall 2023