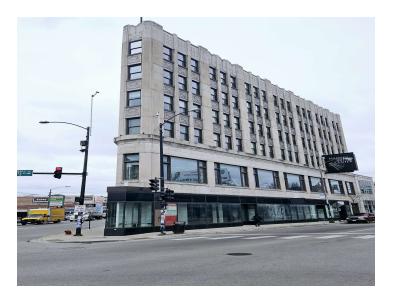

#### LEASE OVERVIEW

LEASE PRICE: Inquire

BUILDING SIZE: 37,800 SF

YEAR BUILT: 1933

ZONING: B-1-3

MARKET: Avondale / Logan Square

CROSS STREETS: Milwaukee, Diversey &

Kimball Avenue

#### PROPERTY DESCRIPTION

One retail/office space: 2812 N. Milwaukee Avenue (1,307 SF)

One Retail space 2800 N. Milwaukee Avenue, (4,053 SF)