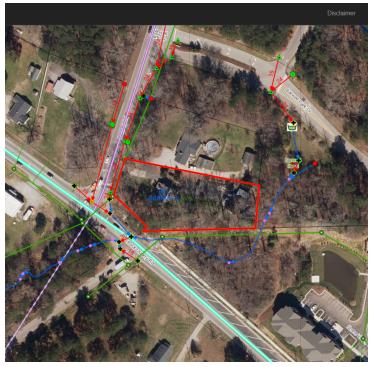

#### **PROPERTY OVERVIEW**

Land best suited for neighborhood commercial development. High traffic count intersection that is currently R-4 zoned, but with rezoning would be perfect for c-store, drugstore, urgent care, self storage. City of Raleigh DOT improvements in 2022 (see attached documents). The surrounding area is being developed residentially and commercially, it's an growth area!

#### **LOCATION OVERVIEW**

Conveniently located at the intersection of Barwell Road and Rock Quarry Road with easy access to I-40, this is an excellent site for a gas station/convenience store or other commercial corner neighborhood business in a growing area. Neighbors include Barwell Elementary and Barwell Community Center as well as Olde Towne and the Shoppes at Battle Bridge.

#### PROPERTY HIGHLIGHTS

- 2 Acres with mild slope
- · Busy Intersection
- · Plenty of growth & development
- $\bullet \quad \text{https://buildout.com/website/CommercialCornerLandonBarwellRd}$