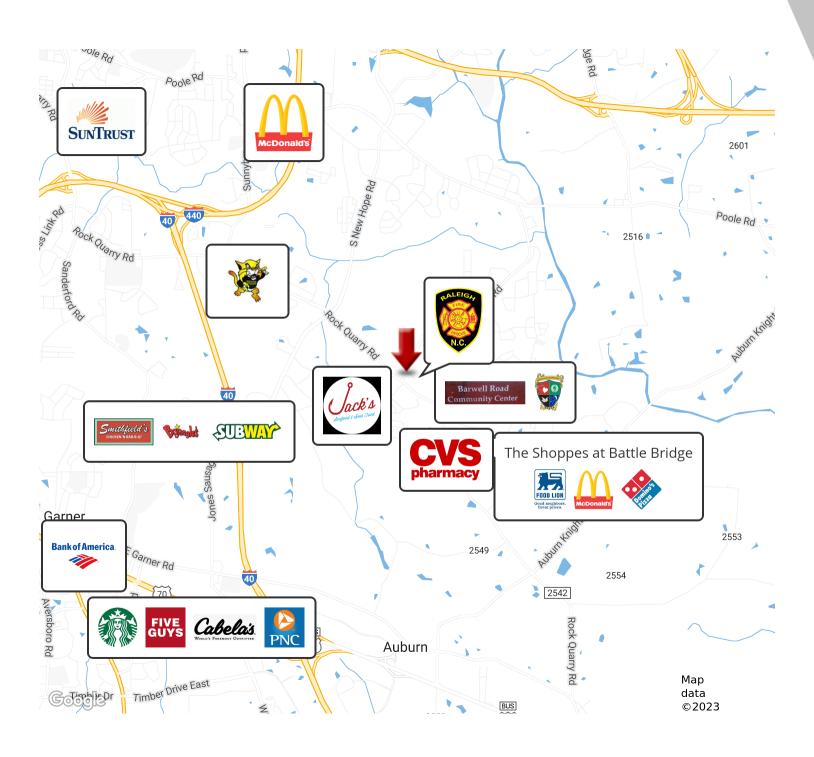

#### **PROPERTY OVERVIEW**

Land best suited for neighborhood commercial development. High traffic count intersection that is currently R-4 zoned, but with rezoning would be perfect for c-store, drugstore, urgent care, self storage. City of Raleigh DOT improvements in 2022 (see attached documents). The surrounding area is being developed residentially and commercially, it's an growth area!

#### **LOCATION OVERVIEW**

Conveniently located at the intersection of Barwell Road and Rock Quarry Road with easy access to I-40, this is an excellent site for a gas station/convenience store or other commercial corner neighborhood business in a growing area. Neighbors include Barwell Elementary and Barwell Community Center as well as Olde Towne and the Shoppes at Battle Bridge.

#### PROPERTY HIGHLIGHTS

- 2 Acres with mild slope
- · Busy Intersection
- · Plenty of growth & development
- $\bullet \quad \text{https://buildout.com/website/CommercialCornerLandonBarwellRd}$