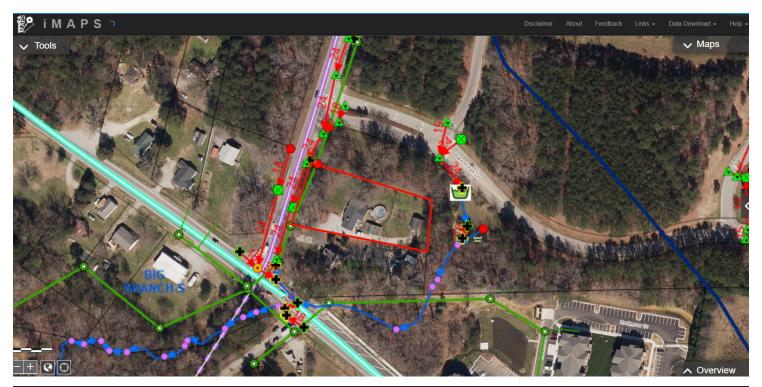

#### **PROPERTY OVERVIEW**

Land best suited for neighborhood commercial development. High traffic count intersection that is currently R-4 zoned, but with rezoning would be perfect for c-store, drugstore, urgent care, self storage. City of Raleigh DOT improvements in 2022 (see attached documents). The surrounding area is being developed residentially and commercially, it's an growth area!

#### **LOCATION OVERVIEW**

Conveniently located at the intersection of Barwell Road and Rock Quarry Road with easy access to I-40, this is an excellent site for a gas station/convenience store or other commercial corner neighborhood business in a growing area. Neighbors include Barwell Elementary and Barwell Community Center as well as Olde Towne and the Shoppes at Battle Bridge.

#### PROPERTY HIGHLIGHTS

- 2 Acres with mild slope
- · Busy Intersection
- · Plenty of growth & development
- $\bullet \quad \text{https://buildout.com/website/CommercialCornerLandonBarwellRd}$