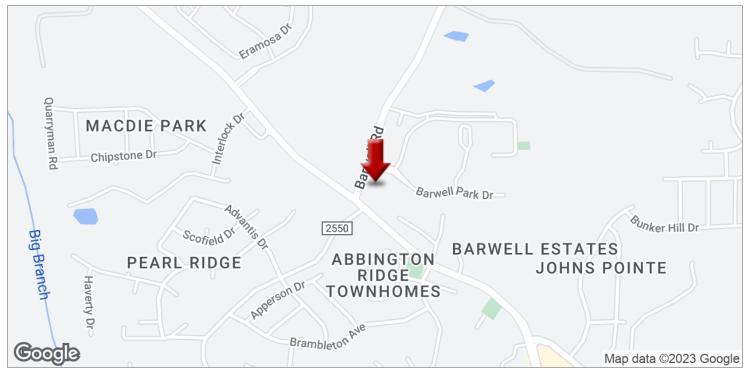

#### **LOCATION OVERVIEW**

Conveniently located at the intersection of Barwell Road and Rock Quarry Road with easy access to I-40, this is an excellent site for a gas station/convenience store or other commercial corner neighborhood business in a growing area. Neighbors include Barwell Elementary and Barwell Community Center as well as Olde Towne and the Shoppes at Battle Bridge.

#### PROPERTY HIGHLIGHTS

- 2 Acres with mild slope
- · Busy Intersection
- · Plenty of growth & development
- $\bullet \quad \text{https://buildout.com/website/CommercialCornerLandonBarwellRd}$