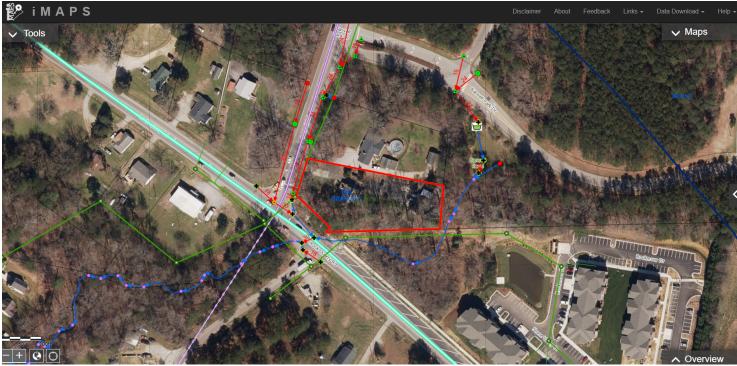

#### **PROPERTY OVERVIEW**

Land best suited for neighborhood commercial development. High traffic count intersection that is currently R-4 zoned, but with rezoning would be perfect for c-store, drugstore, urgent care, self storage. City of Raleigh DOT improvements in 2022 (see attached documents). The surrounding area is being developed residentially and commercially, it's an growth area!

#### **LOCATION OVERVIEW**

Conveniently located at the intersection of Barwell Road and Rock Quarry Road with easy access to I-40, this is an excellent site for a gas station/convenience store or other commercial corner neighborhood business in a growing area. Neighbors include Barwell Elementary and Barwell Community Center as well as Olde Towne and the Shoppes at Battle Bridge.

#### PROPERTY HIGHLIGHTS

- 2 Acres with mild slope
- · Busy Intersection
- · Plenty of growth & development
- $\bullet \quad \text{https://buildout.com/website/CommercialCornerLandonBarwellRd}$