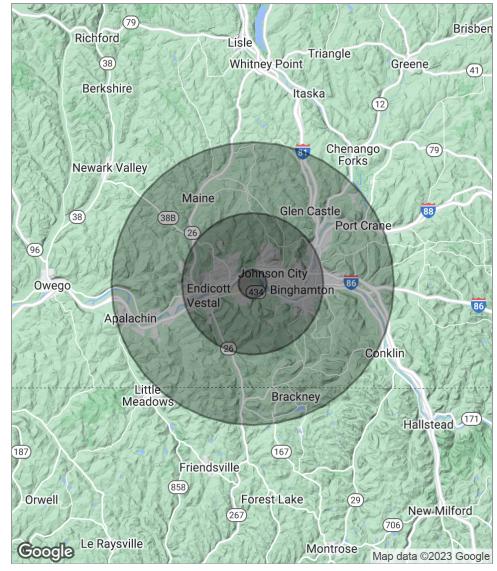

# 601 GATES RD.

601 Gates Rd., Vestal, NY 13850

| POPULATION          | 1 MILE    | 5 MILES   | 10 MILES  |
|---------------------|-----------|-----------|-----------|
| Total Population    | 2,445     | 118,090   | 213,616   |
| Median Age          | 45.2      | 38.7      | 39.6      |
| Median Age (Male)   | 41.7      | 36.6      | 37.6      |
| Median Age (Female) | 46.8      | 40.6      | 41.6      |
| HOUSEHOLDS & INCOME | 1 MILE    | 5 MILES   | 10 MILES  |
| Total Households    | 1,008     | 47,235    | 87,238    |
| # Of Persons Per HH | 2.4       | 2.5       | 2.4       |
| Average HH Income   | \$91,092  | \$59,687  | \$59,127  |
| Average House Value | \$201,023 | \$143,593 | \$137,671 |

\* Demographic data derived from 2020 ACS - US Census

\_