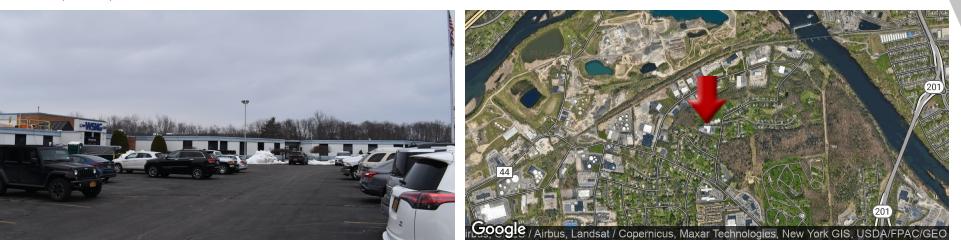

## 601 GATES RD. 601 Gates Rd., Vestal, NY 13850

#### SCOTT WARREN, CCIM Associate Broker 0: 607.621.0439 scottwarrencre@gmail.com NY #10401296678

**PROPERTY OVERVIEW** 

Nestled in a quite neighborhood in Vestal is this spectacular 52,000 Square Foot Class A office building. In close proximity to Old Vestal Rd., The Olums Plaza, Staples and Town Square Mall. This is an excellent location for any professional office. Suite 1 is approximately 2,500 Square Feet. This suite has a large center common area with 4 separate offices plus a break room and a conference room. There is running water. Suite 7 is approximately 1,500 Square Feet. This suite has running water. A secure reception area plus 6 offices. This is a secured building with ample parking. Great neighboring tenants. These spaces are being offered at \$16/SF including utilities and CAMS. This is a great opportunity to secure Class A office space at a very reasonable

601 GATES RD. 601 Gates Rd., Vestal, NY 13850

KW COMMERCIAL 49 Court Street, Suite 300B Binghampton, NY 13901 SCOTT WARREN, CCIM Associate Broker 0: 607.621.0439 scottwarrencre@gmail.com NY #10401296678