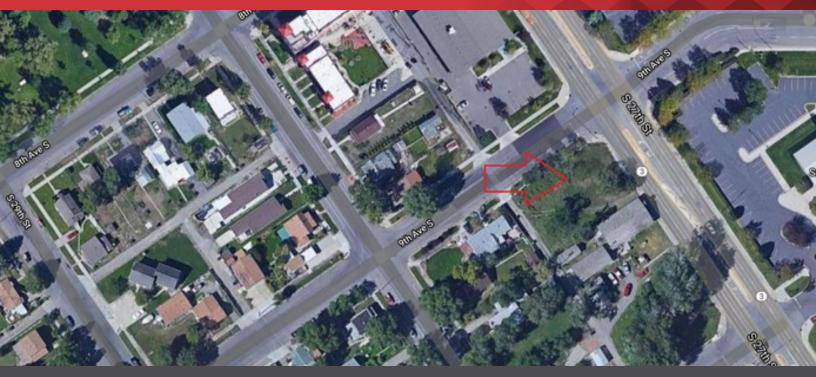

902 & 906 S 27th St

Billings, Montana 59101

## **Property Highlights**

- Corner lot for sale
- Asking \$60,000
- Combined two lots totaling 14,000 SF
- Zoned DX-Downtown Support
- Minutes from 27th St Exit & I-90

## **Property Description**

Great corner location on one of Billings' busiest corridors.