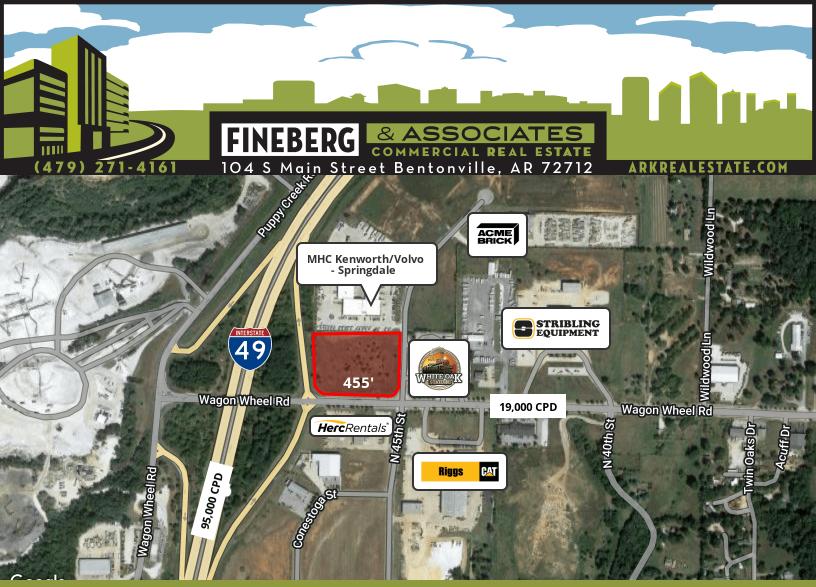

## 4.57 ACRES 45TH & WAGON WHEEL - SPRINGDALE, AR

## **PROPERTY HIGHLIGHTS**

- · All utilities on site
- Centrally located in Northwest Arkansas
- 455' of frontage on Wagon Wheel Rd.
- 19,000 Cars per day on Wagon Wheel Rd
- 95,000 Cars per day on I-49

## **PROPERTY OVERVIEW**

Interstate I-49 and Wagon Wheel corner. The intersection is approximately midway between north Bentonville and south Fayetteville. Terrific location for industrial, supply, showroom, or hotel, motel site. A short distance between I-49 and to the east of Hwy 71.