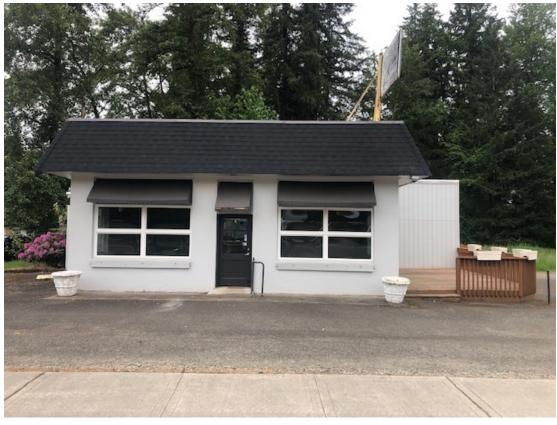

# **CR-2 ZONED BUILDING FOR SALE**

21708 NE 72nd Avenue, Battle Ground, WA 98604

## **PROPERTY OVERVIEW**

Approximately 1,400 SF building available for Sale. Formerly a family restaurant but closed due to electrical fire. Building has been renovated including, new TPO roof and paint. Ideal location for another restaurant, professional services or owner user building.

### PROPERTY HIGHLIGHTS

- · New TPO Roof
- · Large Parking Lot
- Potential for Additional Building(s)
- 72nd Avenue frontage and signage
- Multi-Use Building with options for restaurant, professional services or office
- Great Owner-User Opportunity