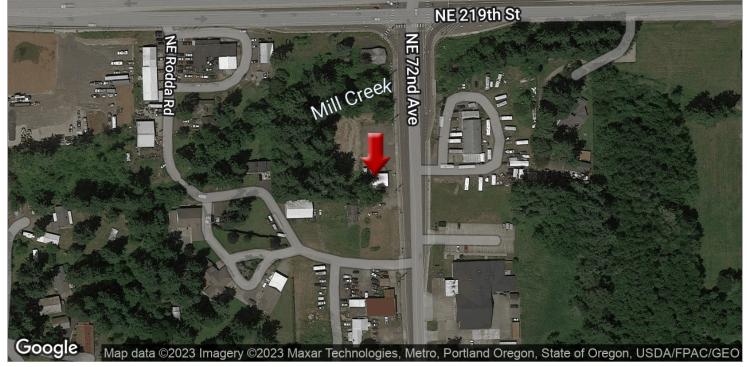

# **CR-2 ZONED BUILDING FOR SALE**

21708 NE 72nd Avenue, Battle Ground, WA 98604

The building is located on 1.8 Acres just south of SR-502 (direct access to Interstate 5) on 72nd Avenue. 72nd Avenue is a major thoroughfare between Vancouver and east side of Battle Ground.