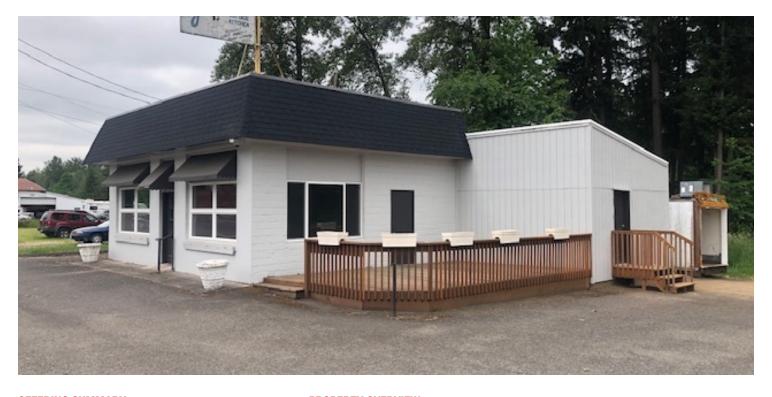

# **CR-2 ZONED BUILDING FOR SALE**

21708 NE 72nd Avenue, Battle Ground, WA 98604

## **PROPERTY OVERVIEW**

Approximately 1,400 SF building available for Sale. Formerly a family restaurant but closed due to electrical fire. Building has been renovated including, new TPO roof and paint. Ideal location for another restaurant, professional services or owner user building.

The building is located on 1.8 Acres just south of SR-502 (direct access to Interstate 5) on 72nd Avenue. 72nd Avenue is a major thoroughfare between Vancouver and east side of Battle Ground.

### PROPERTY HIGHLIGHTS

- · New TPO Roof
- · Large Parking Lot
- Potential for Additional Building(s)
- 72nd Avenue frontage and signage
- Multi-Use Building with options for restaurant, professional services or office
- Great Owner-User Opportunity