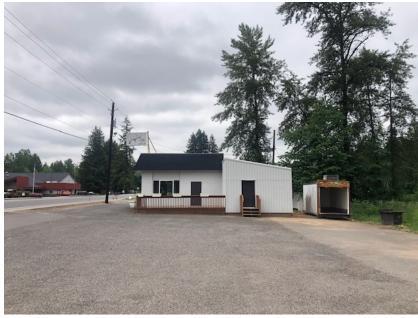

# **CR-2 ZONED BUILDING FOR SALE**

21708 NE 72nd Avenue, Battle Ground, WA 98604

## **PROPERTY OVERVIEW**

Approximately 1,400 SF building available for Sale. Formerly a family restaurant but closed due to electrical fire. Building has been renovated including, new TPO roof and paint. Ideal location for another restaurant, professional services or owner user building.

### PROPERTY HIGHLIGHTS

- · New TPO Roof
- · Large Parking Lot
- Potential for Additional Building(s)
- 72nd Avenue frontage and signage
- Multi-Use Building with options for restaurant, professional services or office
- Great Owner-User Opportunity