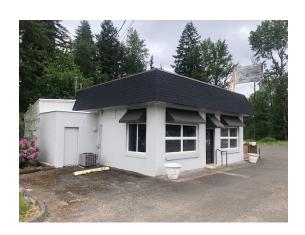

# **CR-2 ZONED BUILDING FOR SALE**

21708 NE 72nd Avenue, Battle Ground, WA 98604

## **PROPERTY OVERVIEW**

Approximately 1,400 SF building available for Sale. Formerly a family restaurant but closed due to electrical fire. Building has been renovated including, new TPO roof and paint. Ideal location for another restaurant, professional services or owner user building.

### PROPERTY HIGHLIGHTS

- · New TPO Roof
- · Large Parking Lot
- Potential for Additional Building(s)
- 72nd Avenue frontage and signage
- Multi-Use Building with options for restaurant, professional services or office
- Great Owner-User Opportunity