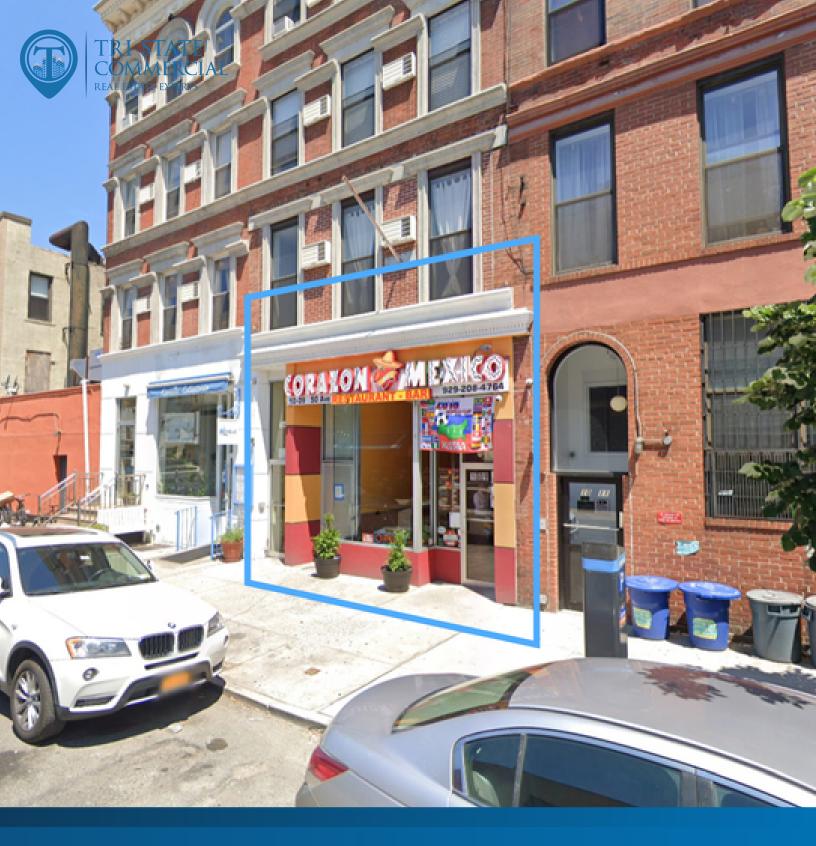

# FOR LEASE | RETAIL SPACE 4,000 SF Fully Built-Out Restaurant for lease in Long Island City!

10-09 50th Avenue, Long Island City, NY 11101

Shlomi Bagdadi 718.437.6100 sb@tristatecr.com

10-09 50th Avenue, Long Island City, NY 11101

#### **PROPERTY OVERVIEW**

Available SF:

4,000 SF Fully Built-Out Restaurant for lease in Long Island City!

Highlights:

-Fully built out

Lease Rate: Upon Request

-Turn key restaurant

-2,000 SF kitchen -Walk-in fridge

-Hood and vent

Lot Size: 2,100 SF

LOCATION OVERVIEW

Located in Long Island City, steps away from Varnon Blvd-Jackson Ave, or short walk to

21 Street transit stop.

Building Size: 5,523 SF

Public Transit: 7 Train at Vernon Blvd-Jackson Ave; G Train at 21 Street.

Nearby local tenants,

-Dunkin'

Zoning: M1-4/R6B

-Chase Bank

-Sweetleaf Coffee Roasters

-M&T Bank

. . .

10-09 50th Avenue, Long Island City, NY 11101