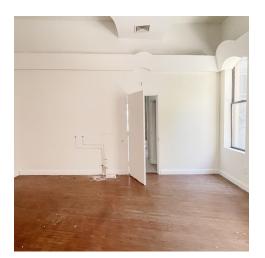

#### **PROPERTY OVERVIEW**

Available SF:

4,000 SF Fully Built-Out Restaurant for lease in Long Island City!

Highlights:

-Fully built out

Lease Rate: Upon Request

-Turn key restaurant

-2,000 SF kitchen -Walk-in fridge

#### **Additional Photos**

Broker is relying on Landlord or other Landlord-supplied sources for the accuracy of said information and has no knowledge of the accuracy of it. Broker makes no representation and/or warranty, expressed or implied, as to the accuracy of such information.