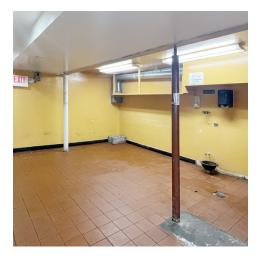

#### **PROPERTY OVERVIEW**

Available SF:

4,000 SF Fully Built-Out Restaurant for lease in Long Island City!

Highlights:

-Fully built out

Lease Rate: Upon Request

-Turn key restaurant

-2,000 SF kitchen -Walk-in fridge

-Hood and vent

Lot Size: 2,100 SF

LOCATION OVERVIEW

Located in Long Island City, steps away from Varnon Blvd-Jackson Ave, or short walk to

21 Street transit stop.

Building Size: 5,523 SF

Public Transit: 7 Train at Vernon Blvd-Jackson Ave; G Train at 21 Street.

#### **Additional Photos**

Broker is relying on Landlord or other Landlord-supplied sources for the accuracy of said information and has no knowledge of the accuracy of it. Broker makes no representation and/or warranty, expressed or implied, as to the accuracy of such information.