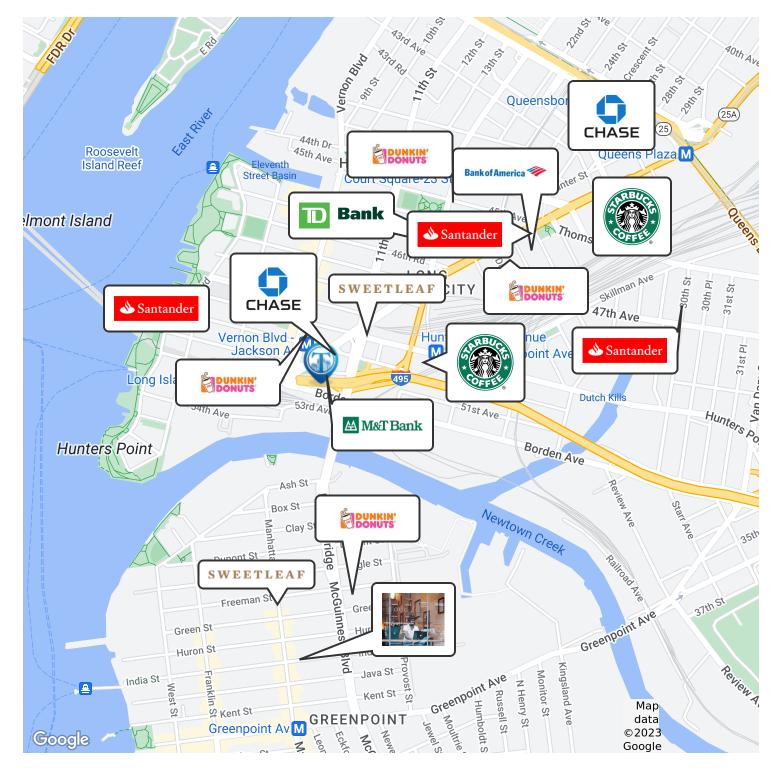

Nearby local tenants,

-Dunkin'

Zoning: M1-4/R6B

-Chase Bank

-Sweetleaf Coffee Roasters

-M&T Bank

. . .

10-09 50th Avenue, Long Island City, NY 11101

#### Retailer Map