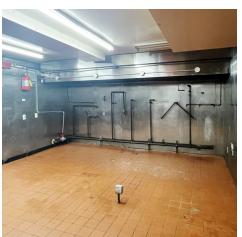

#### **PROPERTY OVERVIEW**

Available SF:

4,000 SF Fully Built-Out Restaurant for lease in Long Island City!

Highlights:

-Fully built out

Lease Rate: Upon Request

-Turn key restaurant

-2,000 SF kitchen -Walk-in fridge

#### **Additional Photos**

Broker is relying on Landlord or other Landlord-supplied sources for the accuracy of said information and has no knowledge of the accuracy of it. Broker makes no representation and/or warranty, expressed or implied, as to the accuracy of such information.