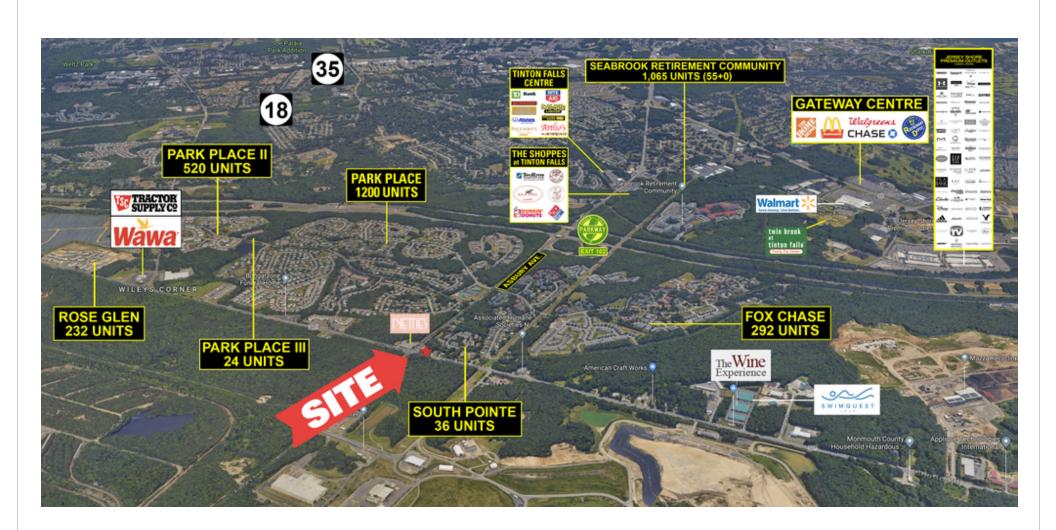

### **LOCATION OVERVIEW**

Located at a traffic light controlled intersection with easy access to Routes 18, 33, 66, 35, and the Garden State Parkway,

### **PROPERTY HIGHLIGHTS**

- Located at the intersection of Shafto Road and Asbury Avenue
- High traffic and great exposure
- Surrounded by housing developments
- Clean Phase Land II
- See attached 7,500 SF concept plan
- Taxes \$9,317 (2022)
- Zoning recently changed to NC; see permitted uses under "documents" on property website
- Great location for convenience store, bank, drug store, or restaurant