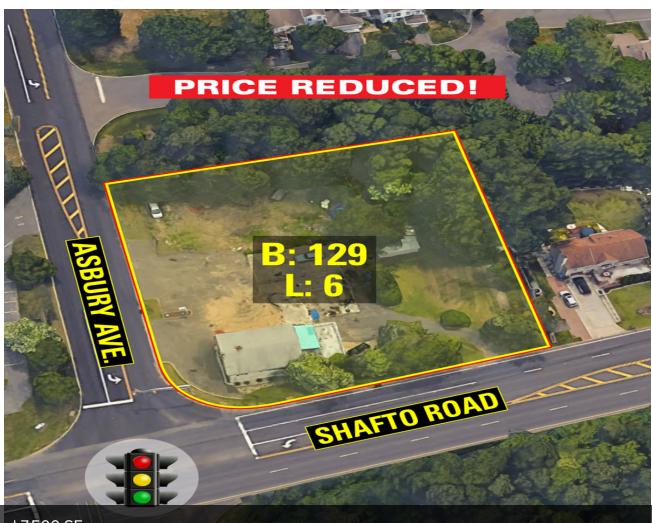

### **PROPERTY SUMMARY**

 Sale Price:
 \$799,000

 Lot Size:
 ± 1.0 Acres

 APN #:
 Block 129, Lot 6

 Zoning:
 NC

 Cross Streets:
 Asbury Avenue & Shafto Road

## **PROPERTY OVERVIEW**

+/- 1 Acre Development Site for Sale; Motivated Seller -- Present All Offers!

### **PROPERTY HIGHLIGHTS**

- Located at the intersection of Shafto Road and Asbury Avenue
- High traffic and great exposure
- Surrounded by housing developments
- Clean Phase Land II
- See attached 7,500 SF concept plan
- Taxes \$9,317 (2022)
- Zoning recently changed to NC; see permitted uses under "documents" on property website
- Great location for convenience store, bank, drug store, or restaurant