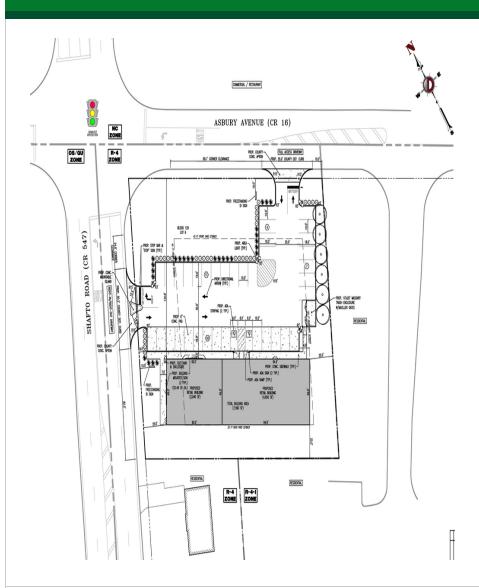

5120 Asbury Avenue | Tinton Falls, NJ 07753

Concept Plan, Proposed 7,500 SF

FOR MORE INFORMATION, PLEASE CONTACT:

Robert JanTausch | P: 732.623.5615 | C: 908.513.5350 | jantausch@sitarcompany.com Douglas Sitar | P: 732.623.2135 | C: 732.859.2144 | dsitar@sitarcompany.com

### **PROPERTY HIGHLIGHTS**

- Located at the intersection of Shafto Road and Asbury Avenue
- High traffic and great exposure
- Surrounded by housing developments
- Clean Phase Land II
- See attached 7,500 SF concept plan
- Taxes \$9,317 (2022)
- Zoning recently changed to NC; see permitted uses under "documents" on property website
- Great location for convenience store, bank, drug store, or restaurant