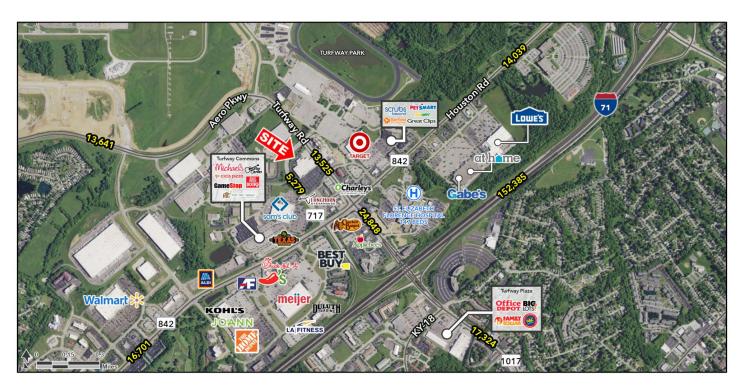

#### PROPERTY HIGHLIGHTS

- Available: 5,000 SF
- Turfway Crossing is a 99,500 SF shopping center anchored by Dick's Sporting Goods and Christmas Tree Shops
- Situated north of the Houston Road and Turfway Road intersection
- Houston Road serves as the main retail thoroughfare in the trade area. Turfway Road is a thoroughfare connecting the area's retail and commercial uses with Interstate 75/71 and the residential population
- Area retailers include: Kohl's, PetSmart, Target, Sam's Club, Walmart, The Home Depot, Best Buy, Chick-fil-a, Texas Roadhouse, Cracker Barrel, Applebee's Grill + Bar, and LongHorn Steakhouse