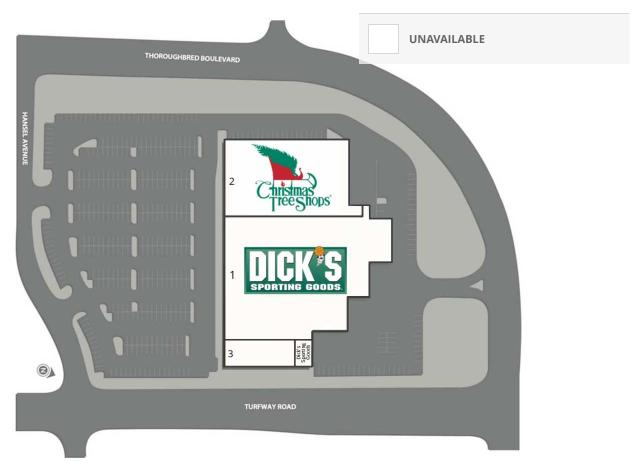

### SITE PLAN

| SUITE | TENANT NAME           | SPACE SIZE |
|-------|-----------------------|------------|
| 1     | Dick's Sporting Goods | 60,250 SF  |
| 2     | Christmas Tree Shops  | 32,138 SF  |
| 3     | -                     | 5,000 SF   |
| 4     | Dick's Sporting Goods | 2,190 SF   |