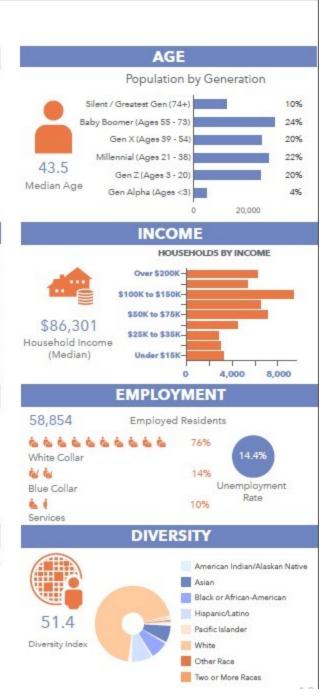

## DEMOGRAPHICS

S Lenola Rd, Maple Shade, New Jersey, 08057

Housing: Year Built