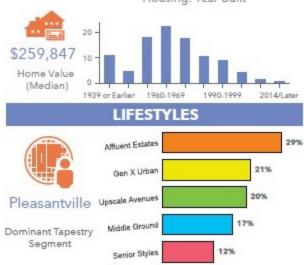

## DEMOGRAPHICS

S Lenola Rd, Maple Shade, New Jersey, 08057

Housing: Year Built