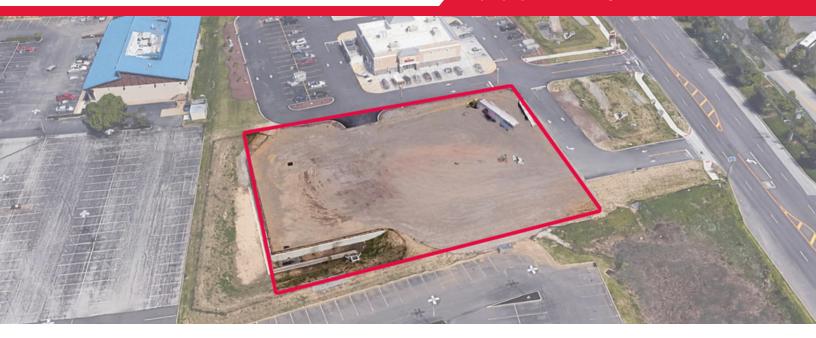

## AVAILABLE FOR SUBLEASE

600 LENOLA ROAD MAPLE SHADE, NJ 08052

http://properties.binswanger.com/600-Lenola-Rd-lease

PREMIER 1.76 ACRE PAD SITE AVAILABLE FOR SUBLEASE AND DEVELOPMENT