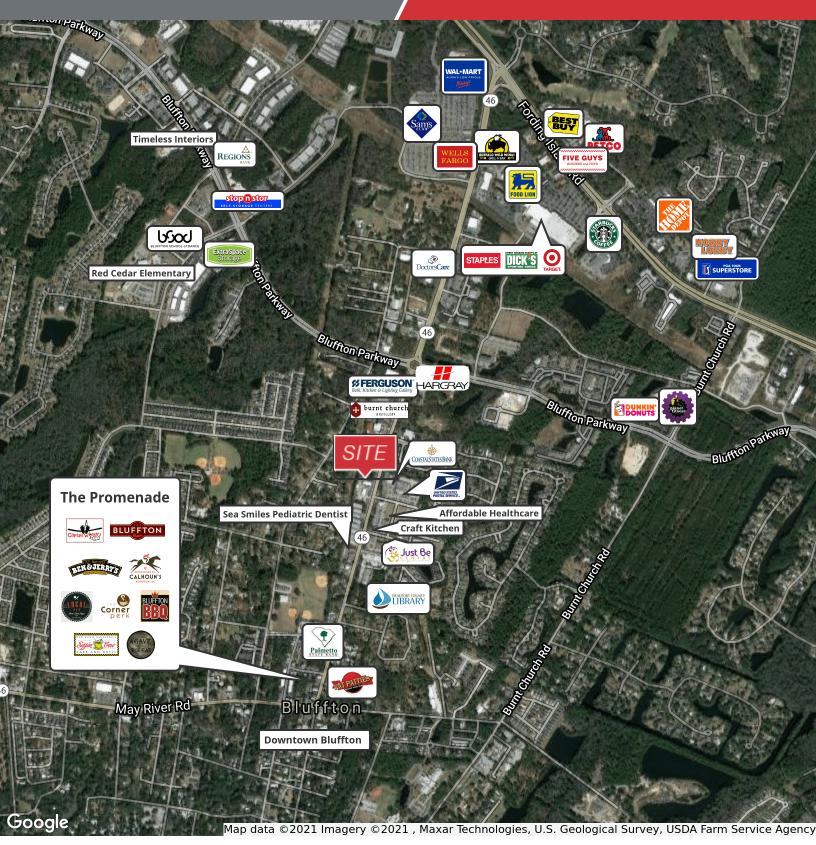

#### Location Maps Office / Retail in Indigo Plaza Near Downtown Bluffton

#### ©2024 Imagery ©2024 Airbus, Landsat / Copernicus, Maxar Technologies data

#### **Property Highlights**

- · Last remaining space available in Phase I at Indigo Plaza.
- Office / Retail /Restaurant building located in the heart of Bluffton just south of the traffic circle at the intersection of Bluffton Road and Bluffton Parkway
- Directly across the street from Bluffton Village which is a mixed-use master-planned community with the Bluffton Post Office, Bluffton Library, and various retail and offices in place
- Walking distance to the Promenade and downtown Bluffton.
- Other tenants in the building include; property management firm, law firm, homebuilder, Italian restaurant, upscale hair salon and retail showroom