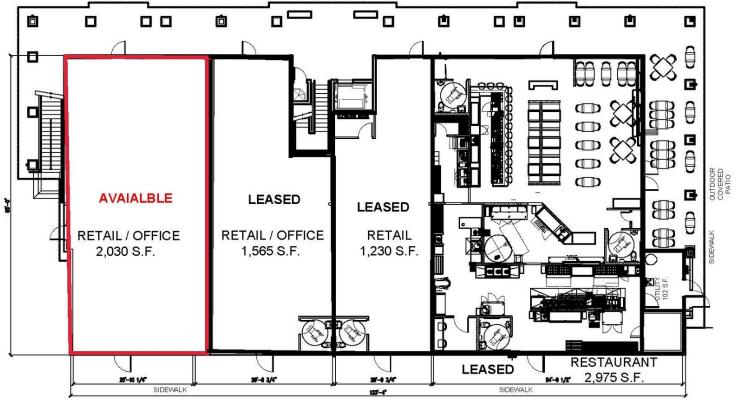

#### First Floor Plan Office / Retail in Indigo Plaza Near Dowtown Bluffton

FIRST FLOOR BUILDING

We obtained the information above from sources we believe to be reliable. However, we have not verified its accuracy and make no guarantee, warranty or representation about it. It is submitted subject to the possibility of errors, omissions, change of price, rental or other conditions, prior sale, lease or financing, or withdrawal without notice. We include projections, opinions, assumptions or estimates for example only, and they may not represent current or future performance of the property. You and your tax and legal advisors should conduct your own investigation of the property and transaction.

#### 1st Floor Suite 103 Office / Retail in Indigo Plaza Near Downtown Bluffton

We obtained the information above from sources we believe to be reliable. However, we have not verified its accuracy and make no guarantee, warranty or representation about it. It is submitted subject to the possibility of errors, omissions, change of price, rental or other conditions, prior sale, lease or financing, or withdrawal without notice. We include projections, opinions, assumptions or estimates for example only, and they may not represent current or future performance of the property. You and your tax and legal advisors should conduct your own investigation of the property and transaction.