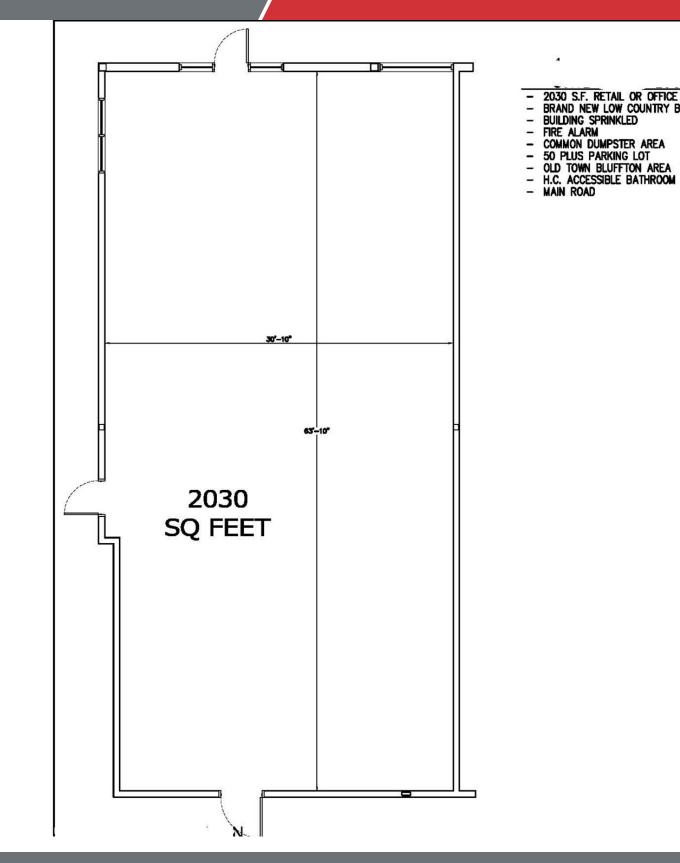

#### First Floor Plan Office / Retail in Indigo Plaza Near Dowtown Bluffton

FIRST FLOOR BUILDING

We obtained the information above from sources we believe to be reliable. However, we have not verified its accuracy and make no guarantee, warranty or representation about it. It is submitted subject to the possibility of errors, omissions, change of price, rental or other conditions, prior sale, lease or financing, or withdrawal without notice. We include projections, opinions, assumptions or estimates for example only, and they may not represent current or future performance of the property. You and your tax and legal advisors should conduct your own investigation of the property and transaction.

#### 1st Floor Suite 103 Office / Retail in Indigo Plaza Near Downtown Bluffton

We obtained the information above from sources we believe to be reliable. However, we have not verified its accuracy and make no guarantee, warranty or representation about it. It is submitted subject to the possibility of errors, omissions, change of price, rental or other conditions, prior sale, lease or financing, or withdrawal without notice. We include projections, opinions, assumptions or estimates for example only, and they may not represent current or future performance of the property. You and your tax and legal advisors should conduct your own investigation of the property and transaction.

#### **Offering Summary**

| Condition:                  | Shell - Ready for Buildout       |
|-----------------------------|----------------------------------|
| 1st Floor Retail or Office: | 2,030 SF                         |
| 2nd Floor Turnkey Office:   | FULLY LEASED                     |
| Base Rent:                  | \$32/sf NNN                      |
| NNN Budgeted Expenses:      | \$5.00/sf                        |
| Туре:                       | Office / Retail                  |
| Zoning:                     | C4 Community Center Mixed<br>Use |

#### Lease Information

| Lease Type:  | NNN      | Lease Term: | Minimum of 5 Years |
|--------------|----------|-------------|--------------------|
| Total Space: | 2,030 SF | Lease Rate: | \$32.00 SF/yr      |