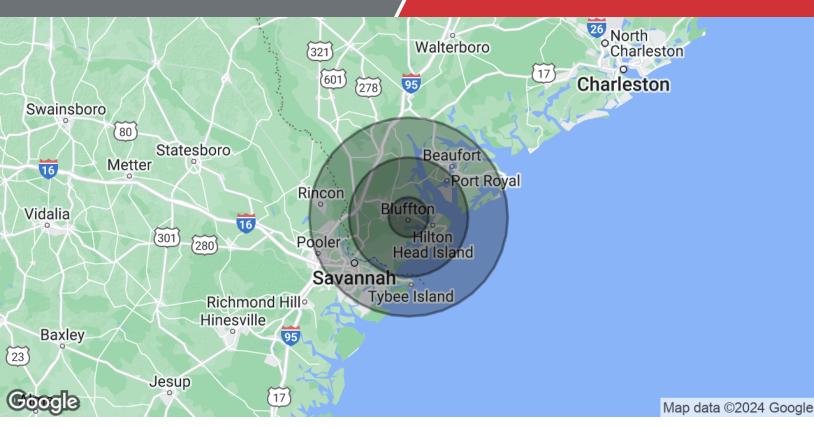

#### Location Maps Office / Retail in Indigo Plaza Near Downtown Bluffton

#### ©2024 Imagery ©2024 Airbus, Landsat / Copernicus, Maxar Technologies data