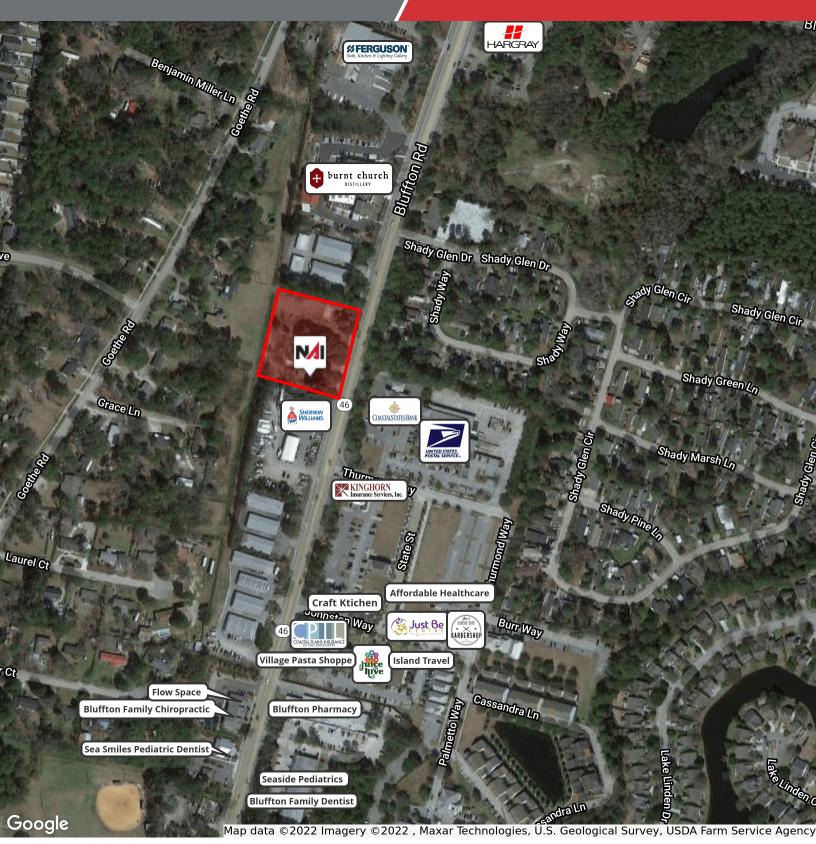

#### Retailer Map Office / Retail in Indigo Plaza Near Downtown Bluffton

We obtained the information above from sources we believe to be reliable. However, we have not verified its accuracy and make no guarantee, warranty or representation about it. It is submitted subject to the possibility of errors, omissions, change of price, rental or other conditions, prior sale, lease or financing, or withdrawal without notice. We include projections, opinions, assumptions or estimates for example only, and they may not represent current or future performance of the property. You and your tax and legal advisors should conduct your own investigation of the property and transaction.

#### Retalier Map Office / Retail in Indigo Plaza Near Downtown Bluffton

We obtained the information above from sources we believe to be reliable. However, we have not verified its accuracy and make no guarantee, warranty or representation about it. It is submitted subject to the possibility of errors, omissions, change of price, rental or other conditions, prior sale, lease or financing, or withdrawal without notice. We include projections, opinions, assumptions or estimates for example only, and they may not represent current or future performance of the property. You and your tax and legal advisors should conduct your own investigation of the property and transaction.

#### **Property Highlights**

- · Last remaining space available in Phase I at Indigo Plaza.
- Office / Retail /Restaurant building located in the heart of Bluffton just south of the traffic circle at the intersection of Bluffton Road and Bluffton Parkway
- Directly across the street from Bluffton Village which is a mixed-use master-planned community with the Bluffton Post Office, Bluffton Library, and various retail and offices in place
- Walking distance to the Promenade and downtown Bluffton.
- Other tenants in the building include; property management firm, law firm, homebuilder, Italian restaurant, upscale hair salon and retail showroom