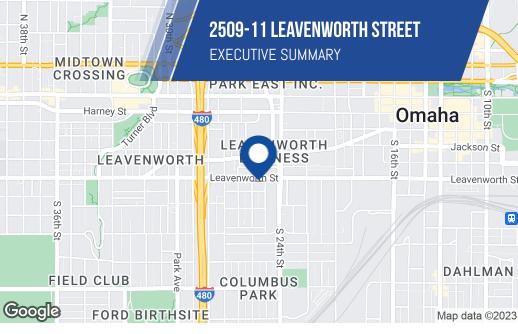

## 2509-11 LEAVENWORTH STREET

**17,258 SF | \$600,000** 2509-11 LEAVENWORTH STREET, OMAHA, NE 68105