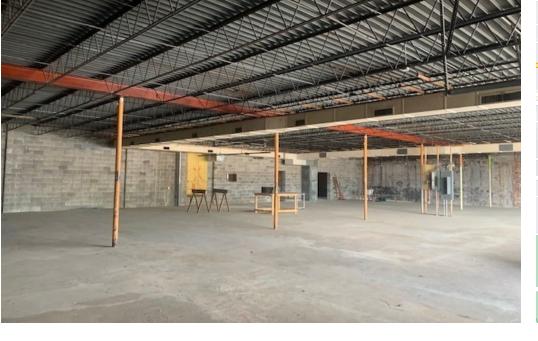

#### **PROPERTY OVERVIEW**

Free standing building

#### **PROPERTY HIGHLIGHTS**

- New roof
- Dock height door
- Inside taken down to stud allowing for multiple finish options
- 8,289 SF on main level and 8,289 SF in basement storage area
- Off street parking
- Alley access with garage parking
- Surrounding neighborhood is undergoing improvements and new development