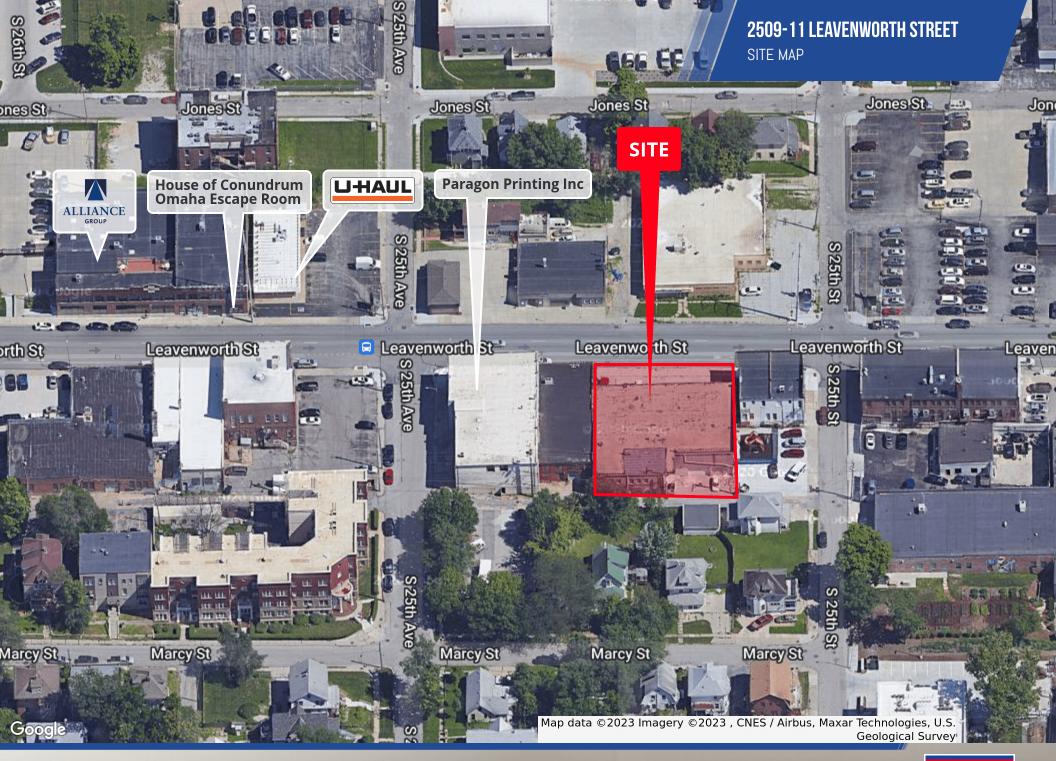

## 2509-11 LEAVENWORTH STREET

**17,258 SF | \$600,000** 2509-11 LEAVENWORTH STREET, OMAHA, NE 68105

#### **PROPERTY HIGHLIGHTS**

- New roof
- Dock height door
- Inside taken down to stud allowing for multiple finish options
- 8,289 SF on main level and 8,289 SF in basement storage area
- Off street parking
- Alley access with garage parking
- Surrounding neighborhood is undergoing improvements and new development