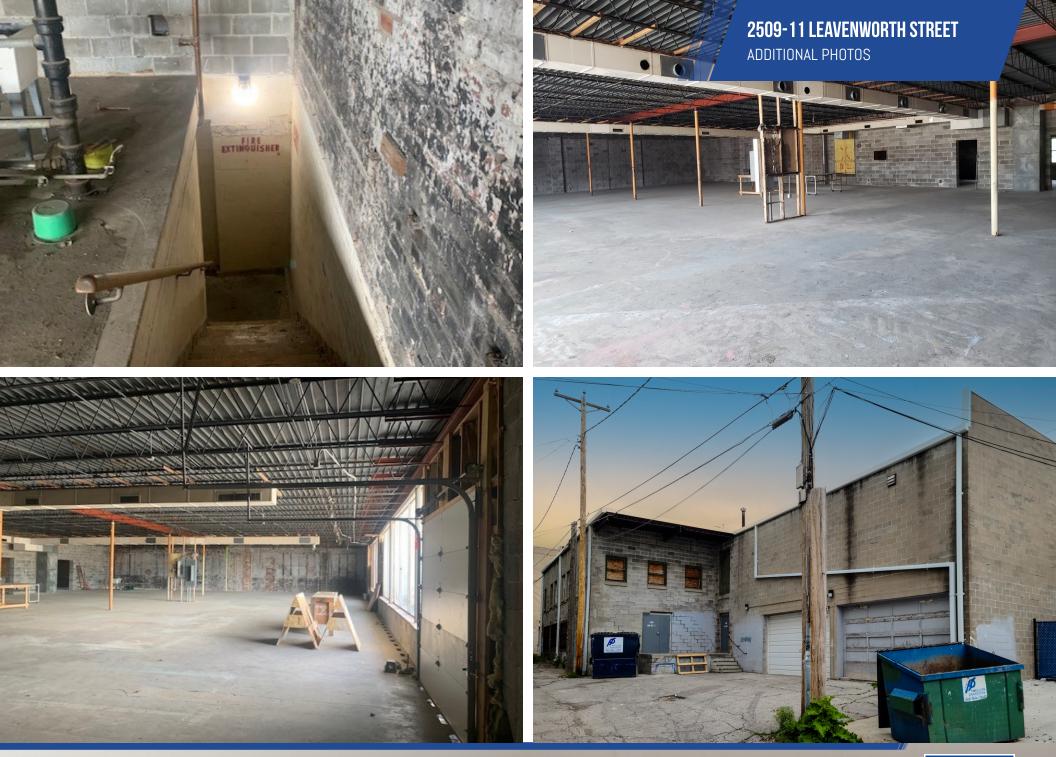

#### **PROPERTY OVERVIEW**

Free standing building

#### **PROPERTY HIGHLIGHTS**

- New roof
- Dock height door
- Inside taken down to stud allowing for multiple finish options
- 8,289 SF on main level and 8,289 SF in basement storage area
- Off street parking
- Alley access with garage parking
- Surrounding neighborhood is undergoing improvements and new development