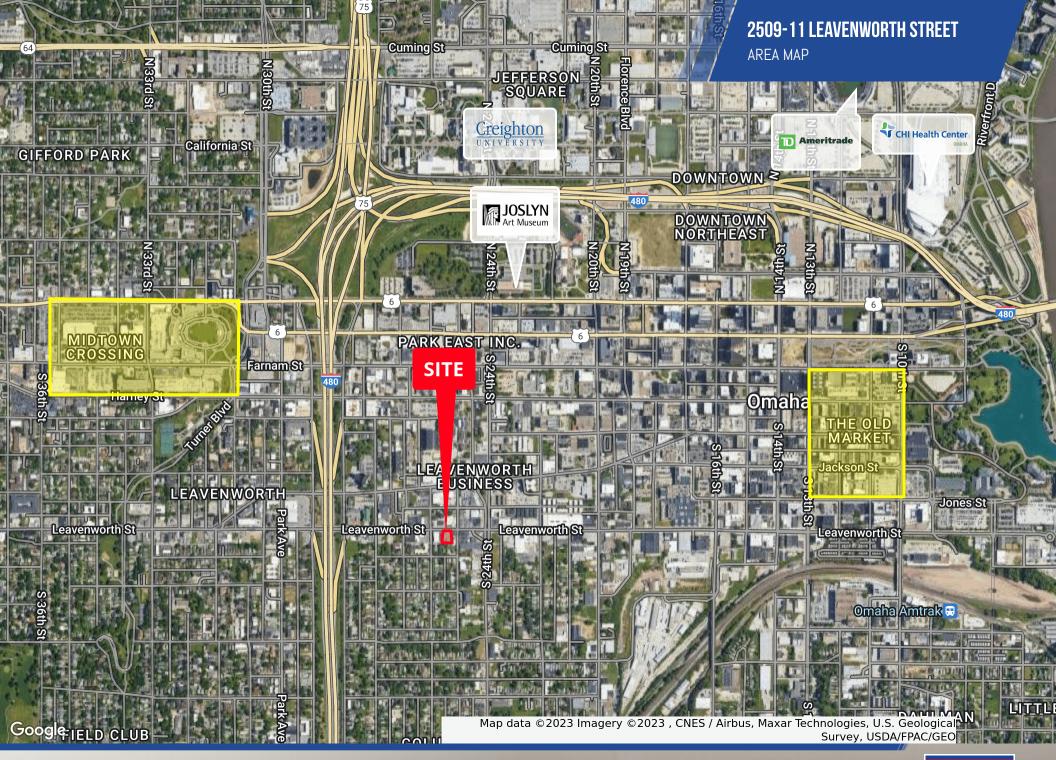

## 2509-11 LEAVENWORTH STREET

**17,258 SF | \$600,000** 2509-11 LEAVENWORTH STREET, OMAHA, NE 68105