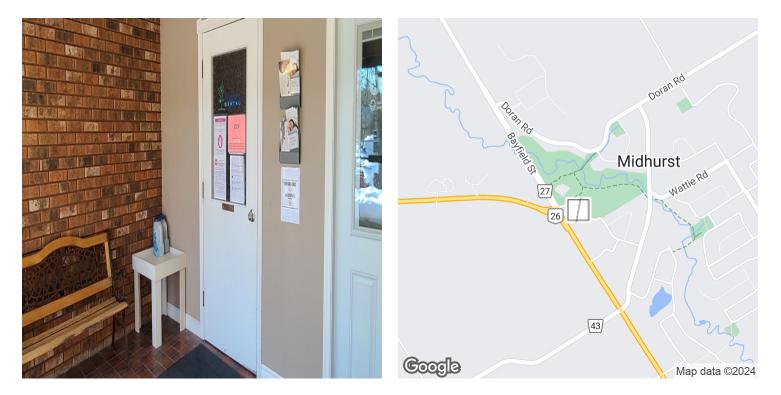

### **PROPERTY OVERVIEW**

Dental Office located in multi-unit brick building in Midhurst with other medical users. Unit boasts one private office, 5 examine areas (with sinks), 2 washrooms, staff/lunch room, copy/imaging area, cleaning room and large reception / waiting room area.

Lower Level includes Lunch / Staff Room, File / Storage Room, Mechanical Rooms and wash basins. Lower level space is free of charge, but shared.

Ample onsite parking. MIT includes utilities. Tenant responsible for insurance and telecommunications.

Unit recently underwent renovations including new paint, updated fixtures and extensive cleaning.