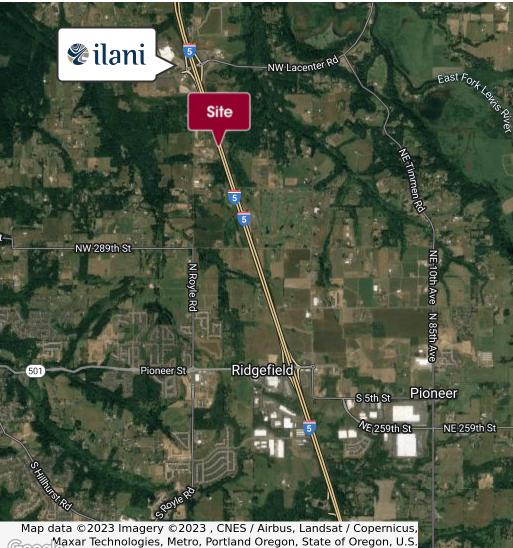

## **PROPERTY DESCRIPTION**

Approximately 16-acres, this property is adjacent to I-5 just south of Ilani Casino and development. Current zoning is AG-20 in Clark County, adjacent to the existing La Center City boundary. Great opportunity for an investor to capitalize on interim use potential with large upside once urban services are available.

### **PROPERTY HIGHLIGHTS**

- Small mapped wetland
- I-5 frontage