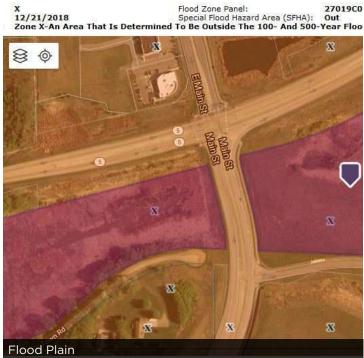

and highly coveted Ridgeview Medical Center.

• Includes parcel only the EAST side of Main Street. The land on the west is NOT included as part of this sale.



jeremy.feldmann@remax.net luis1olvera@comcast.net jjstarr41@gmail.com MN #40702141

#### LUIS OLVERA Associate

612.803.0142

### JIM STARR

612.247.5898

#### TIM LITTLE

Sr. Associate Chief Commercial Broker 952.432.4900 tctimlittle@gmail.com FOR SALE LAND **LOCATION MAP** 

## 751 E MAIN ST

WACONIA, MN 55387





JEREMY FELDMANN

Associate 406.314.3333 jeremy.feldmann@remax.net luis1olvera@comcast.net jjstarr41@gmail.com MN #40702141

**LUIS OLVERA** Associate

612.803.0142

JIM STARR

612.247.5898

**TIM LITTLE** 

Sr. Associate Chief Commercial Broker 952.432.4900 tctimlittle@gmail.com

## 751 E MAIN ST

WACONIA, MN 55387









### **RE/MAX ADVANTAGE PLUS** /// CrosstownCommercial

JEREMY FELDMANN Associate 406.314.3333 jeremy.feldmann@remax.net MN #40702141

**LUIS OLVERA** Associate 612.803.0142 luis1olvera@comcast.net jjstarr41@gmail.com

JIM STARR Sr. Associate 612.247.5898

**TIM LITTLE** Chief Commercial Broker 952.432.4900 tctimlittle@gmail.com FOR SALE LAND **MEET THE TEAM** 

## 751 E MAIN ST

WACONIA, MN 55387



TIM LITTLE

Chief Commercial Broker

C: 952.432.4900 tctimlittle@gmail.com



JIM STARR

Sr. Associate

C: 612.247.5898 jjstarr41@gmail.com



**LUIS OLVERA** 

Associate

**C:** 612.803.0142 luis1olvera@comcast.net



**JEREMY FELDMANN** 

Associate

**C:** 406.314.3333 jeremy.feldmann@remax.net

MN #40702141 // MT #rre-bro-lic-62417

Associate 406.314.3333 MN #40702141

LUIS OLVERA Asso