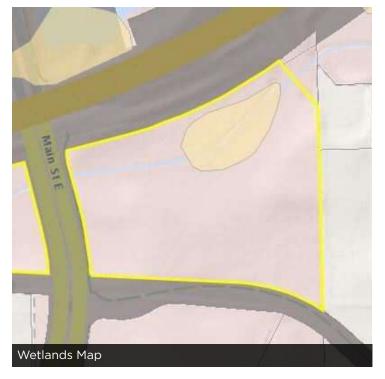

highly coveted Ridgeview Medical Center.

• Includes parcel only the EAST side of Main Street. The land on the west is NOT included as part of this sale.



jeremy.feldmann@remax.net luis1olvera@comcast.net jjstarr41@gmail.com MN #40702141

#### LUIS OLVERA Associate

612.803.0142

### JIM STARR

612.247.5898

#### TIM LITTLE

Sr. Associate Chief Commercial Broker 952.432.4900 tctimlittle@gmail.com FOR SALE LAND **LOCATION MAP** 

## 751 E MAIN ST

WACONIA, MN 55387





JEREMY FELDMANN

Associate 406.314.3333 jeremy.feldmann@remax.net luis1olvera@comcast.net jjstarr41@gmail.com MN #40702141

**LUIS OLVERA** Associate

612.803.0142

JIM STARR

612.247.5898

**TIM LITTLE** 

Sr. Associate Chief Commercial Broker 952.432.4900 tctimlittle@gmail.com

## 751 E MAIN ST

WACONIA, MN 55387









### **RE/MAX ADVANTAGE PLUS** /// CrosstownCommercial

JEREMY FELDMANN Associate 406.314.3333 jeremy.feldmann@remax.net MN #40702141

**LUIS OLVERA** Associate 612.803.0142 luis1olvera@comcast.net jjstarr41@gmail.com

JIM STARR Sr. Associate 612.247.5898

**TIM LITTLE** Chief Commercial Broker 952.432.4900 tctimlittle@gmail.com FOR SALE LAND **MEET THE TEAM** 

## 751 E MAIN ST

WACONIA, MN 55387



TIM LITTLE

Chief Commercial Broker

C: 952.432.4900 tctimlittle@gmail.com



JIM STARR

Sr. Associate

C: 612.247.5898 jjstarr41@gmail.com



**LUIS OLVERA** 

Associate

**C:** 612.803.0142 luis1olvera@comcast.net



**JEREMY FELDMANN** 

Associate

**C:** 406.314.3333 jeremy.feldmann@remax.net

MN #40702141 // MT #rre-bro-lic-62417

Associate 406.314.3333 MN #40702141

LUIS OLVERA Associat