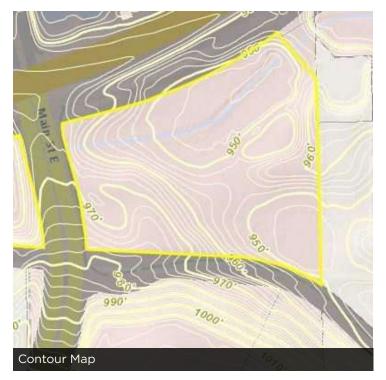

s and highly coveted Ridgeview Medical Center.

• Includes parcel only the EAST side of Main Street. The land on the west is NOT included as part of this sale.



jeremy.feldmann@remax.net luis1olvera@comcast.net jjstarr41@gmail.com MN #40702141

#### LUIS OLVERA Associate

612.803.0142

### JIM STARR

612.247.5898

#### TIM LITTLE

Sr. Associate Chief Commercial Broker 952.432.4900 tctimlittle@gmail.com FOR SALE LAND **LOCATION MAP** 

## 751 E MAIN ST

WACONIA, MN 55387





JEREMY FELDMANN

Associate 406.314.3333 jeremy.feldmann@remax.net luis1olvera@comcast.net jjstarr41@gmail.com MN #40702141

**LUIS OLVERA** Associate

612.803.0142

JIM STARR

612.247.5898

**TIM LITTLE** 

Sr. Associate Chief Commercial Broker 952.432.4900 tctimlittle@gmail.com

## 751 E MAIN ST

WACONIA, MN 55387









### **RE/MAX ADVANTAGE PLUS** /// CrosstownCommercial

JEREMY FELDMANN Associate 406.314.3333 jeremy.feldmann@remax.net MN #40702141

**LUIS OLVERA** Associate 612.803.0142 luis1olvera@comcast.net jjstarr41@gmail.com

JIM STARR Sr. Associate 612.247.5898

**TIM LITTLE** Chief Commercial Broker 952.432.4900 tctimlittle@gmail.com FOR SALE LAND **MEET THE TEAM** 

## 751 E MAIN ST

WACONIA, MN 55387



TIM LITTLE

Chief Commercial Broker

C: 952.432.4900 tctimlittle@gmail.com



JIM STARR

Sr. Associate

C: 612.247.5898 jjstarr41@gmail.com



**LUIS OLVERA** 

Associate

**C:** 612.803.0142 luis1olvera@comcast.net



**JEREMY FELDMANN** 

Associate

**C:** 406.314.3333 jeremy.feldmann@remax.net

MN #40702141 // MT #rre-bro-lic-62417

Associate 406.314.3333 MN #40702141

LUIS OLVERA As