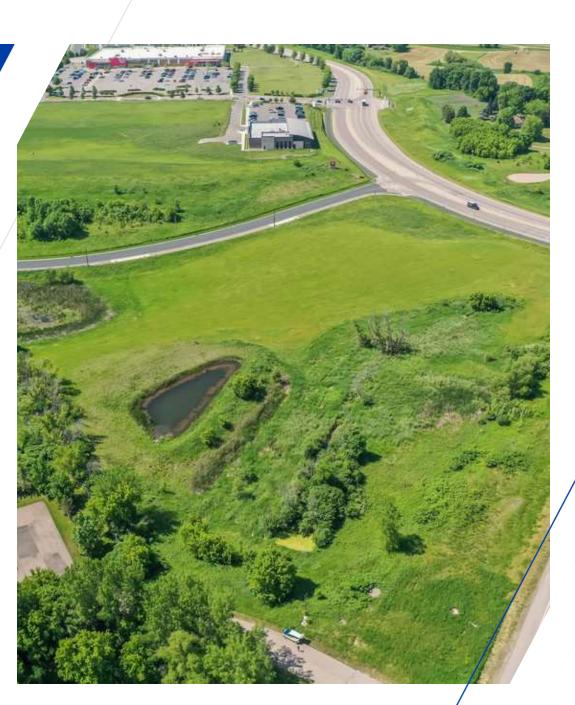

## 751 E MAIN ST

WACONIA, MN 55387

#### PROPERTY OVERVIEW

Incredible opportunity! Perfect site for retail, office or medical building. Adjacent to Target and the new Twin Cities Orthopedics that is currently being built. Frontage onto State Hwy 5 and Hwy 10. Waconia is a fast growing community with a wide range of new business opportunities surrounded by retail, wineries, breweries, distilleries and highly coveted Ridgeview Medical Center.