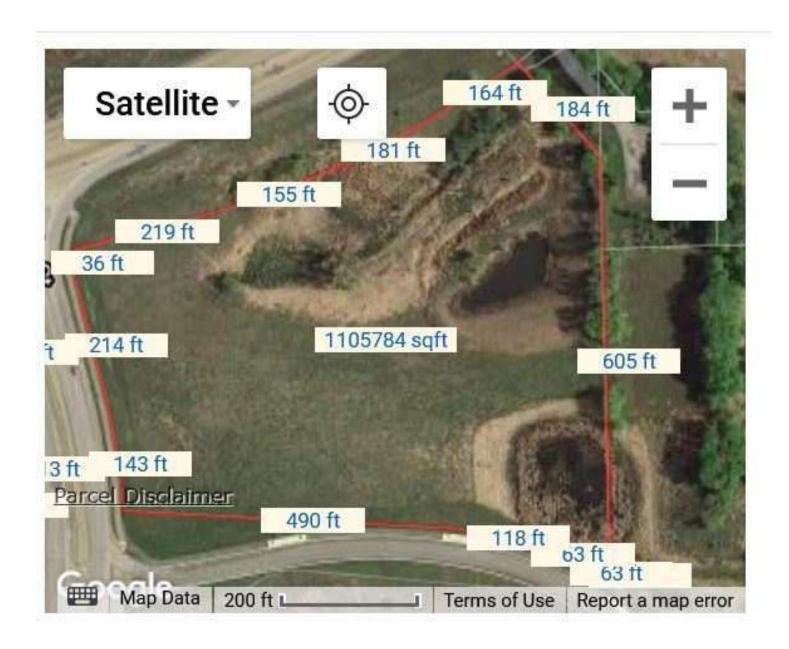

#### **OFFERING SUMMARY**

| Sale Price:   | \$1,045,000 |
|---------------|-------------|
| Available SF: |             |
| Lot Size:     | 10.4 Acres  |
| Price / Acre: | \$100,481   |

• Includes parcel only the EAST side of Main Street. The land on the west is NOT included as part of this sale.

jeremy.feldmann@remax.net luis1olvera@comcast.net jjstarr41@gmail.com MN #40702141