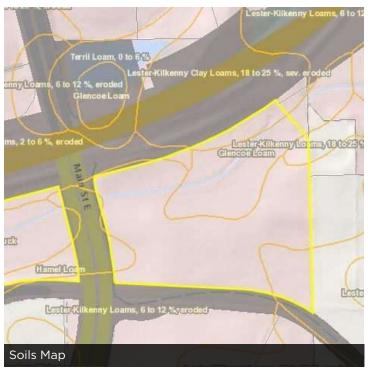

d highly coveted Ridgeview Medical Center.

• Includes parcel only the EAST side of Main Street. The land on the west is NOT included as part of this sale.



jeremy.feldmann@remax.net luis1olvera@comcast.net jjstarr41@gmail.com MN #40702141

#### LUIS OLVERA Associate

612.803.0142

### JIM STARR

612.247.5898

#### TIM LITTLE

Sr. Associate Chief Commercial Broker 952.432.4900 tctimlittle@gmail.com FOR SALE LAND **LOCATION MAP** 

## 751 E MAIN ST

WACONIA, MN 55387





JEREMY FELDMANN

Associate 406.314.3333 jeremy.feldmann@remax.net luis1olvera@comcast.net jjstarr41@gmail.com MN #40702141

**LUIS OLVERA** Associate

612.803.0142

JIM STARR

612.247.5898

**TIM LITTLE** 

Sr. Associate Chief Commercial Broker 952.432.4900 tctimlittle@gmail.com

## 751 E MAIN ST

WACONIA, MN 55387









### **RE/MAX ADVANTAGE PLUS** /// CrosstownCommercial

JEREMY FELDMANN Associate 406.314.3333 jeremy.feldmann@remax.net MN #40702141

**LUIS OLVERA** Associate 612.803.0142 luis1olvera@comcast.net jjstarr41@gmail.com

JIM STARR Sr. Associate 612.247.5898

**TIM LITTLE** Chief Commercial Broker 952.432.4900 tctimlittle@gmail.com FOR SALE LAND **MEET THE TEAM** 

## 751 E MAIN ST

WACONIA, MN 55387



TIM LITTLE

Chief Commercial Broker

C: 952.432.4900 tctimlittle@gmail.com



JIM STARR

Sr. Associate

C: 612.247.5898 jjstarr41@gmail.com



**LUIS OLVERA** 

Associate

**C:** 612.803.0142 luis1olvera@comcast.net



**JEREMY FELDMANN** 

Associate

**C:** 406.314.3333 jeremy.feldmann@remax.net

MN #40702141 // MT #rre-bro-lic-62417

Associate 406.314.3333 MN #40702141

LUIS OLVERA Associ