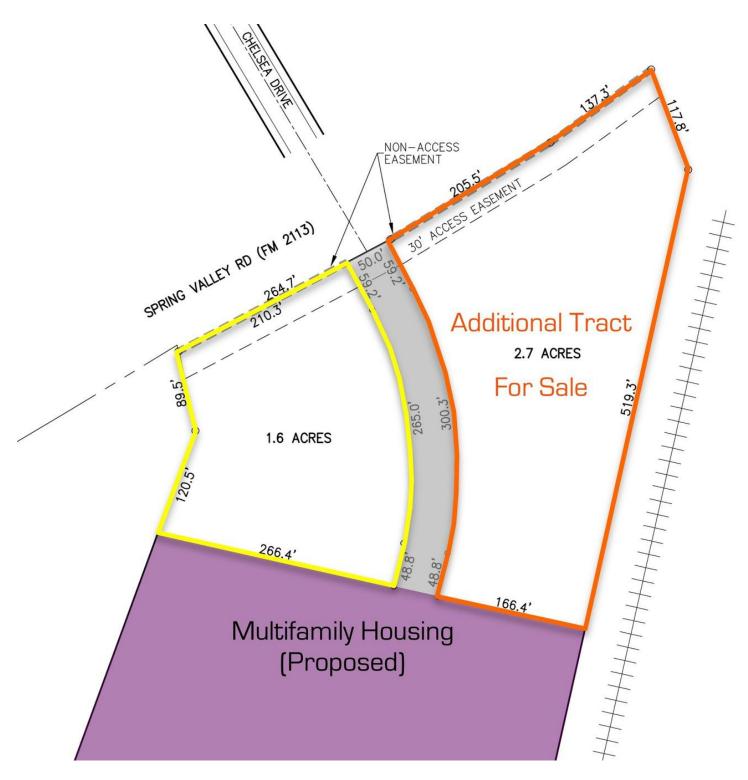

## **PLAT**

1.6 Acres On West Spring Valley Road, Hewitt, TX 76643

KW COMMERCIAL 3701 West Waco Drive Waco, TX 76710

### **OFFERED AT: \$249,900**

- 1.6 Acres
- Zoned: C-2 Commercial
- · West Spring Valley Frontage: 210.3'
- · Easily Accessible
- · Excellent Visibility
- · City of Hewitt Water & Sewer
- West Spring Valley Road: 7,000+ Vehicles/Day (TxDOT: 2019)
- Located At Entrance To Proposed Multi-Family Housing Development
- · Additional Retail Pad Available