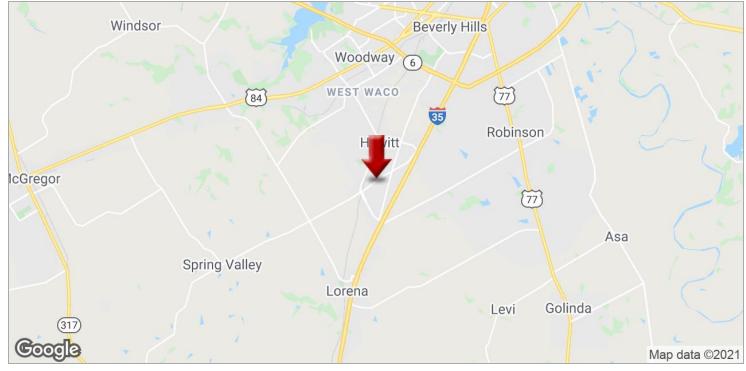

## LOCATION MAPS (LOCAL)

1.6 Acres On West Spring Valley Road, Hewitt, TX 76643