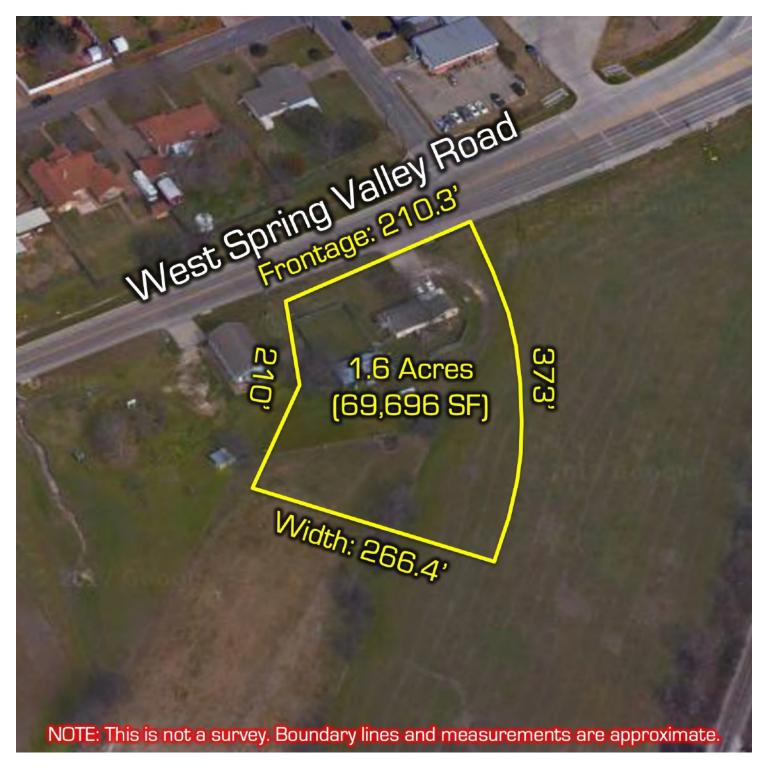

### PROPERTY BREAKDOWN

1.6 Acres On West Spring Valley Road, Hewitt, TX 76643

### **OFFERED AT: \$249,900**

- 1.6 Acres
- Zoned: C-2 Commercial
- · West Spring Valley Frontage: 210.3'
- · Easily Accessible
- · Excellent Visibility
- · City of Hewitt Water & Sewer
- West Spring Valley Road: 7,000+ Vehicles/Day (TxDOT: 2019)
- Located At Entrance To Proposed Multi-Family Housing Development
- · Additional Retail Pad Available