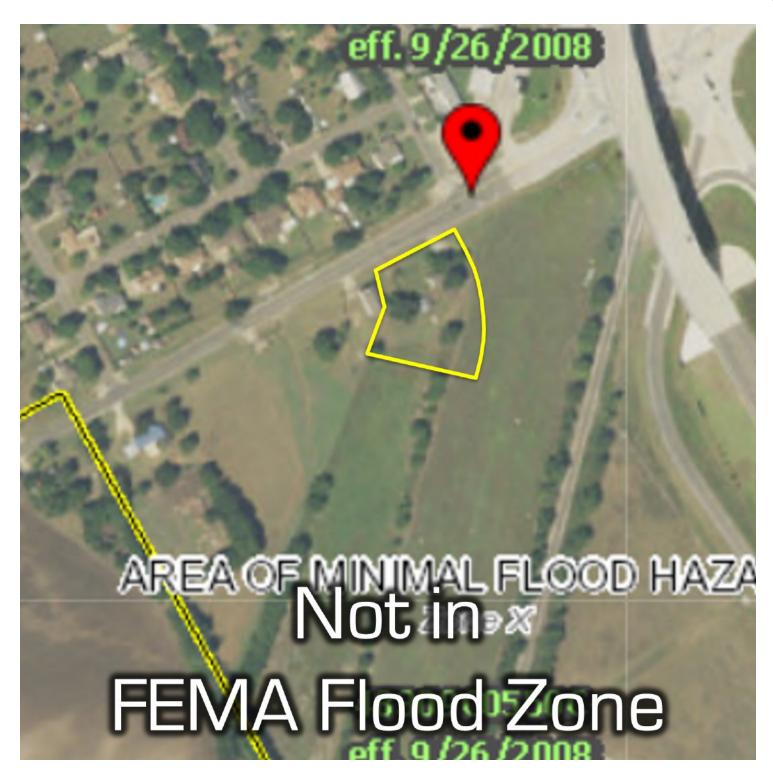

.6 Acres On West Spring Valley Road, Hewitt, TX 76643





#### KW COMMERCIAL 3701 West Waco Drive Waco, TX 76710

### **BRAD HARRELL, CCIM**

Broker Associate/Senior Director 0: 254.870.0050 C: 254.870.0060 info@bradharrellccim.com TX #363789

## **ZONING MAP**







## KW COMMERCIAL 3701 West Waco Drive

Waco, TX 76710

### **BRAD HARRELL, CCIM**

Broker Associate/Senior Director 0: 254.870.0050 C: 254.870.0060 info@bradharrellccim.com TX #363789

### WATER METER MAP

1.6 Acres On West Spring Valley Road, Hewitt, TX 76643





#### KW COMMERCIAL 3701 West Waco Drive Waco, TX 76710

### **BRAD HARRELL, CCIM**

Broker Associate/Senior Director 0: 254.870.0050 C: 254.870.0060 info@bradharrellccim.com TX #363789

### FEMA FLOOD MAP

1.6 Acres On West Spring Valley Road, Hewitt, TX 76643





#### KW COMMERCIAL

3701 West Waco Drive Waco, TX 76710

#### **BRAD HARRELL, CCIM**

Broker Associate/Senior Director 0: 254.870.0050 C: 254.870.0060 info@bradharrellccim.com TX #363789



### **Information About Brokerage Services**



Texas law requires all real estate license holders to give the following information about brokerage services to prospective buyers, tenants, sellers and landlords.

#### **TYPES OF REAL ESTATE LICENSE HOLDERS:**

- A BROKER is responsible for all brokerage activities, including acts performed by sales agents sponsored by the broker.
- A SALES AGENT must be sponsored by a broker and works with clients on behalf of the broker.

#### A BROKER'S MINIMUM DUTIES REQUIRED BY LAW (A client is the person or party that the broker represents):

- Put the interests