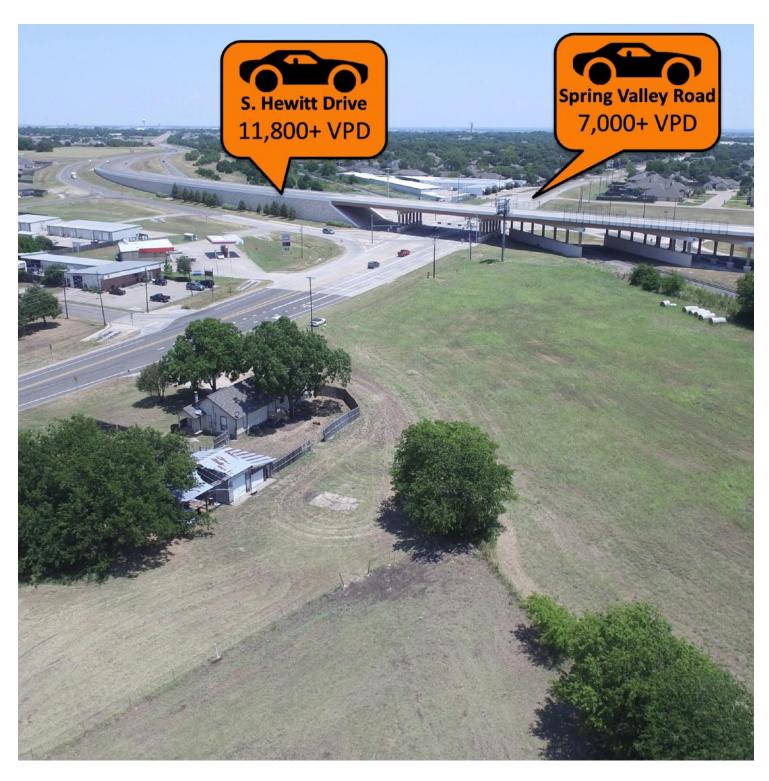

## TXDOT TRAFFIC MAP (2019)

1.6 Acres On West Spring Valley Road, Hewitt, TX 76643

#### KW COMMERCIAL 3701 West Waco Drive Waco, TX 76710

### **BRAD HARRELL, CCIM**

Broker Associate/Senior Director 0: 254.870.0050 C: 254.870.0060 info@bradharrellccim.com TX #363789

### **OFFERED AT: \$249,900**

- 1.6 Acres
- Zoned: C-2 Commercial
- · West Spring Valley Frontage: 210.3'
- · Easily Accessible
- · Excellent Visibility
- · City of Hewitt Water & Sewer
- West Spring Valley Road: 7,000+ Vehicles/Day (TxDOT: 2019)
- Located At Entrance To Proposed Multi-Family Housing Development
- · Additional Retail Pad Available