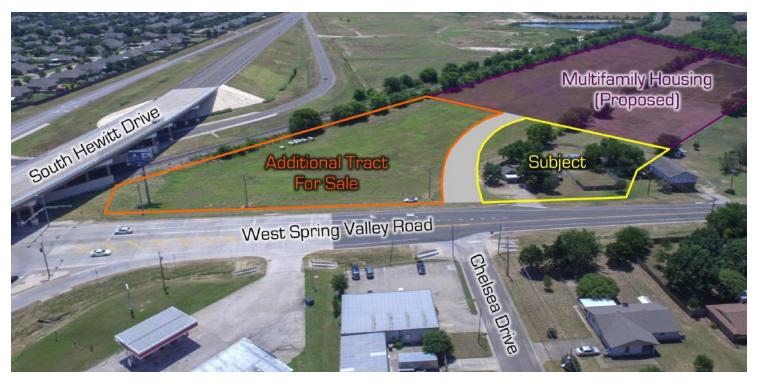

## **AERIAL PHOTOS**

1.6 Acres On West Spring Valley Road, Hewitt, TX 76643

KW COMMERCIAL 3701 West Waco Drive Waco, TX 76710

### **OFFERED AT: \$249,900**

- 1.6 Acres
- Zoned: C-2 Commercial
- · West Spring Valley Frontage: 210.3'
- · Easily Accessible
- · Excellent Visibility
- · City of Hewitt Water & Sewer
- West Spring Valley Road: 7,000+ Vehicles/Day (TxDOT: 2019)
- Located At Entrance To Proposed Multi-Family Housing Development
- · Additional Retail Pad Available