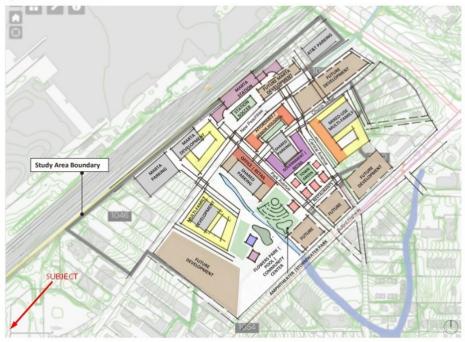

## **Urban Land Institute**

In 2021 the City of Doraville partnered with the Urban Land Institute (ULI) for a Technical Assistance Panel (TAP) focusing on redeveloping the downtown Doraville Area. The presentation and final report are linked below.