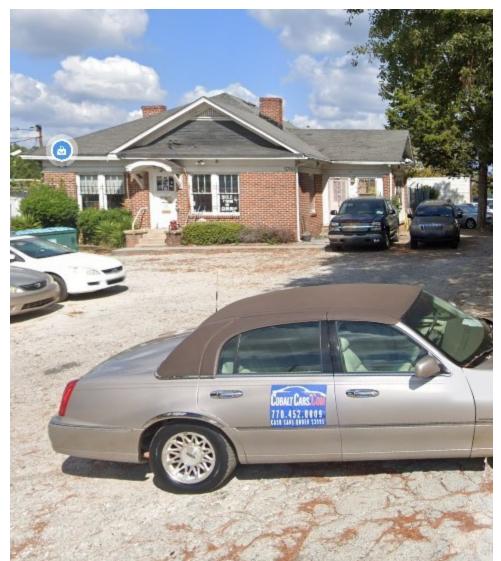

## PROPERTY OVERVIEW

Fantastic Re-development site located just over the tracks from Studio City in the City of Doraville. The property has been used as a used car lot with an existing office 2200 sf building.