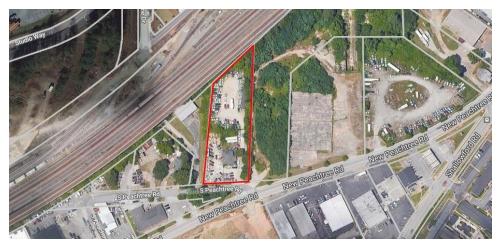

## PROPERTY OVERVIEW

Fantastic Re-development site located just over the tracks from Studio City in the City of Doraville. The property has been used as a used car lot with an existing office 2200 sf building.

#### PROPERTY HIGHLIGHTS

- 1.3 Acres of level land
- · Fantastic location, close to Doraville Marta Station
- Just across from the new Doraville United Elementary School