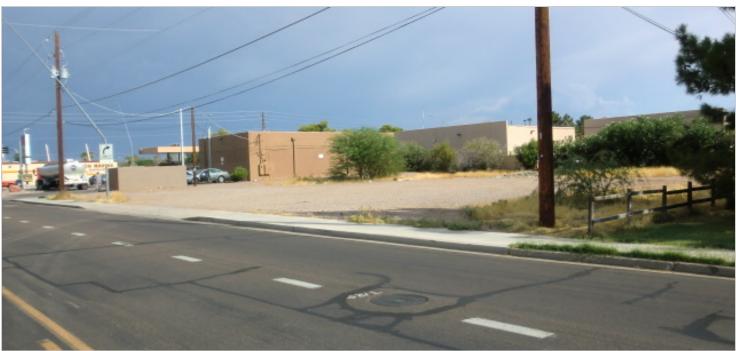

### Vacant Land / C-2 / SWWC Country Club Dr. & McLellan Rd / MESA

465 W. MCLELLAN RD. MESA AZ, 85201.

#### **PROPERTY HIGHLIGHTS**

- ZONING C-2
- SWWC Country Club Dr. and McLellan Rd.
- Adjacent and to Circle K on SWC of Country Club Rd. and McLellan Rd.
- Hohokam Stadium and Mesa Country Country
- Utilities to property
- Bus Route on Country Club Dr.
- Close to 202