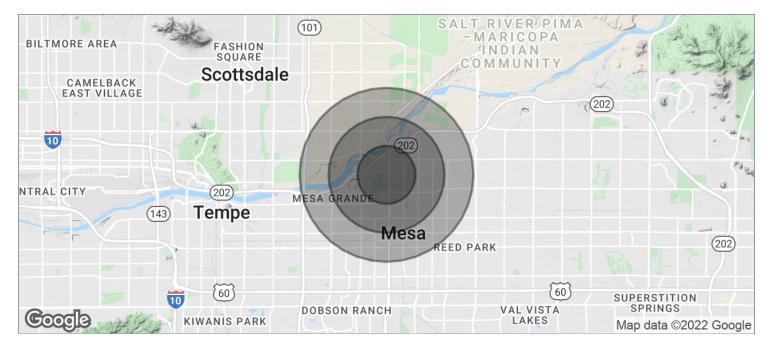

## **McLellan Country Club**

465 W MCLELLAN RD, MESA, AZ

| POPULATION          | 1 MILE    | 2 MILES   | 3 MILES   |  |
|---------------------|-----------|-----------|-----------|--|
| TOTAL POPULATION    | 15,533    | 47,573    | 93,214    |  |
| MEDIAN AGE          | 30.2      | 31.0      | 30.6      |  |
| MEDIAN AGE (MALE)   | 29.6      | 29.7      | 29.6      |  |
| MEDIAN AGE (FEMALE) | 30.7      | 33.0      | 32.2      |  |
| HOUSEHOLDS & INCOME | 1 MILE    | 2 MILES   | 3 MILES   |  |
| TOTAL HOUSEHOLDS    | 5,547     | 17,615    | 33,969    |  |
| # OF PERSONS PER HH | 2.8       | 2.7       | 2.7       |  |
| AVERAGE HH INCOME   | \$51,722  | \$52,730  | \$51,708  |  |
| AVERAGE HOUSE VALUE | \$178,568 | \$200,807 | \$194,936 |  |

<sup>\*</sup> Demographic data derived from 2010 US Census

FOR MORE INFORMATION CONTACT:

**WALTER UNGER, CCIM** CCIM, CCSS, CCLS, Senior Associate Broker walterunger@ccim.net (P) 602.759.1209 (C) 520.975.5207