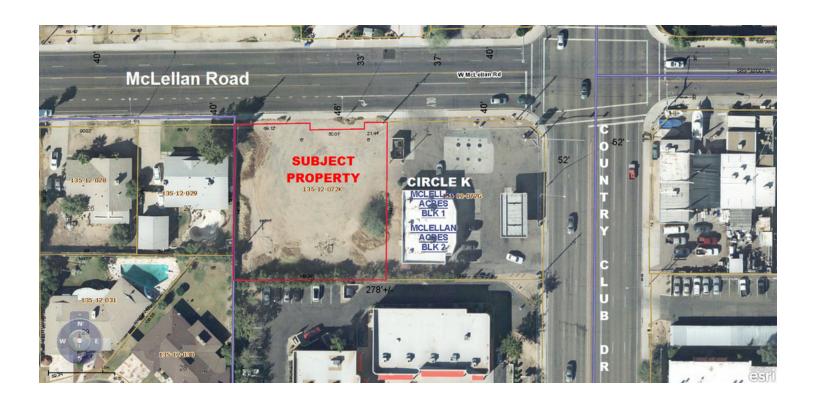

### Vacant Land / C-2 / SWWC Country Club Dr. & McLellan Rd / MESA

465 W. MCLELLAN RD. MESA AZ, 85201.

#### **OFFERING SUMMARY**

**SALE:** \$90,000 or \$4.60 SF

LEASE:

Call

**Lot Size:** 0.45 Acres

**APN #:** 135-12-072K

Zoning: C2

Cross Streets: West McLellan Road

#### **PROPERTY HIGHLIGHTS**

- ZONING C-2
- SWWC Country Club Dr. and McLellan Rd.
- Adjacent and to Circle K on SWC of Country Club Rd. and McLellan Rd.
- Hohokam Stadium and Mesa Country Country
- Utilities to property
- Bus Route on Country Club Dr.
- Close to 202