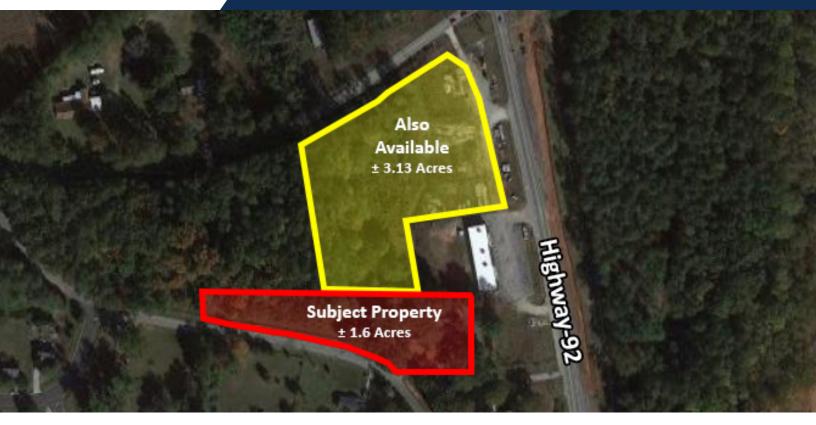

The adjoining ± 3.13-acre property to the north at 913 Hwy-92 is also available for sale.

JARED DALEY Commercial Real Estate Advisor 404-876-1640 x111 Jared@BullRealty.com BullRealty.com

MEGAN DALEY

Commercial Real Estate Advisor 404-876-1640 x153 Megan@BullRealty.com BullRealty.com BULL REALTY, INC. 50 Glenlake Parkway, Suite 600 Atlanta, GA 30328 BullRealty.com