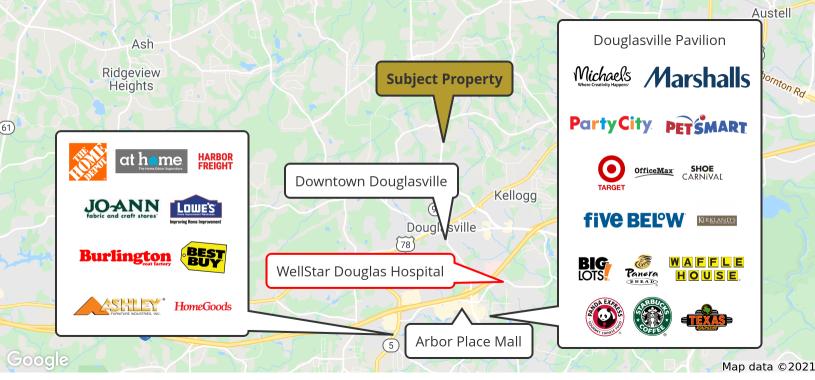

# RETAILER MAP

This property is located just over 4 miles away from Arbor Place mall which is flanked by a major retail area. Downtown Douglasville is located just 2.1 miles from the property.

Douglasville Conference Center