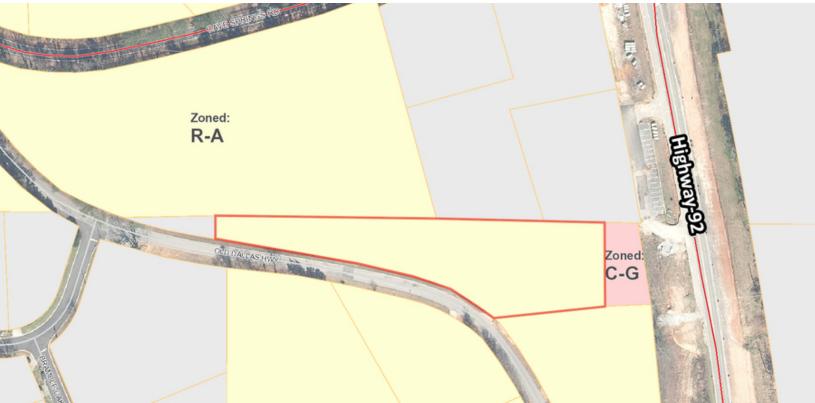

### **PROPERTY OVERVIEW**

This ± 1.6-acre tract is currently zoned R-A (Residential-Agriculture - Douglas County), but its future land use is "Neighborhood Village Center", whose primary land uses are small scale retail and personal and professional services such as lawyers and physicians. Nearby traffic counts on Highway-92 are 12,800 VPD. There is a ± 1,653 SF single-family residence with detached garage on the property.

This property will benefit from the new bypass that is scheduled to open later this year as part of the Georgia DOT SR 92 Relocations & Widening project in the city of Douglasville. It is currently zoned GC by the city of Douglasville.