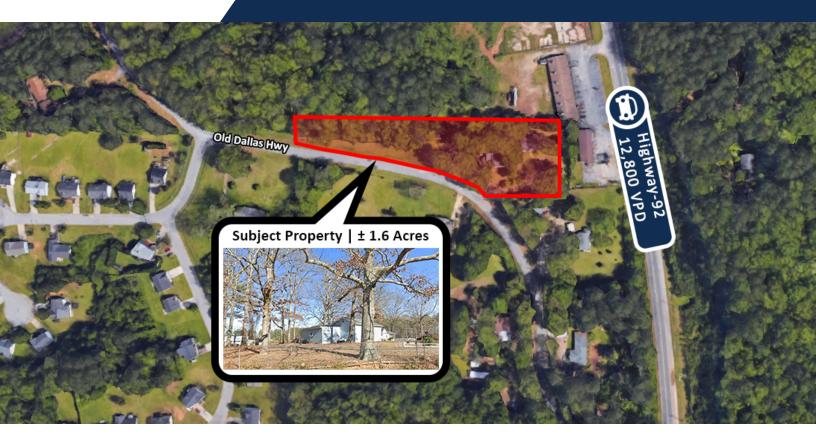

## 965 OLD DALLAS HWY, DOUGLASVILLE, GA 30134 REDEVELOPMENT SITE IN DOUGLASVILLE | ± 1.6 ACRES

### **PROPERTY OVERVIEW**

This ± 1.6-acre tract is currently zoned R-A (Residential-Agriculture - Douglas County), but its future land use is "Neighborhood Village Center", whose primary land uses are small scale retail and personal and professional services such as lawyers and physicians. Nearby traffic counts on Highway-92 are 12,800 VPD. There is a ± 1,653 SF single-family residence with detached garage on the property.

### **PROPERTY HIGHLIGHTS**